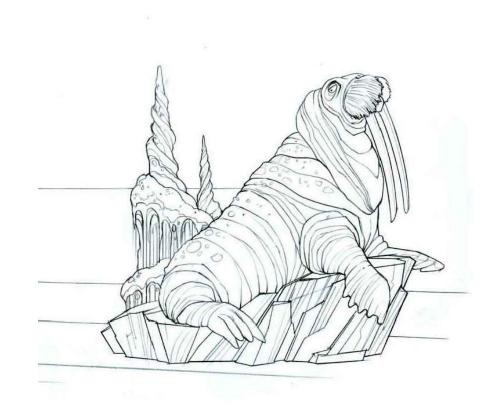

SHEET NO.

D-C5-02

2

| NUMBER | ANIMATION or EFFECT | DESCRIPTION OF ANIMATION OR EFFECT                  | QUANTITY |
|--------|---------------------|-----------------------------------------------------|----------|
| D1-A   | ANIMATION           | HEAD - head turn left/right - puppet                | 1        |
| D1-B   | ANIMATION           | MOUTH - mouth open/close - puppet                   | 1        |
| D1-C   | ANIMATION           | BODY - body sway, squash/stretch animation - puppet | 1        |
| D1-D   | ANIMATION           | FLIPPERS - up/down "flapping" action - puppet       | 2        |
| D1-E   | ANIMATION           | BODY RISE - body rears up on hind flippers - puppet | 1        |

PROJECT: