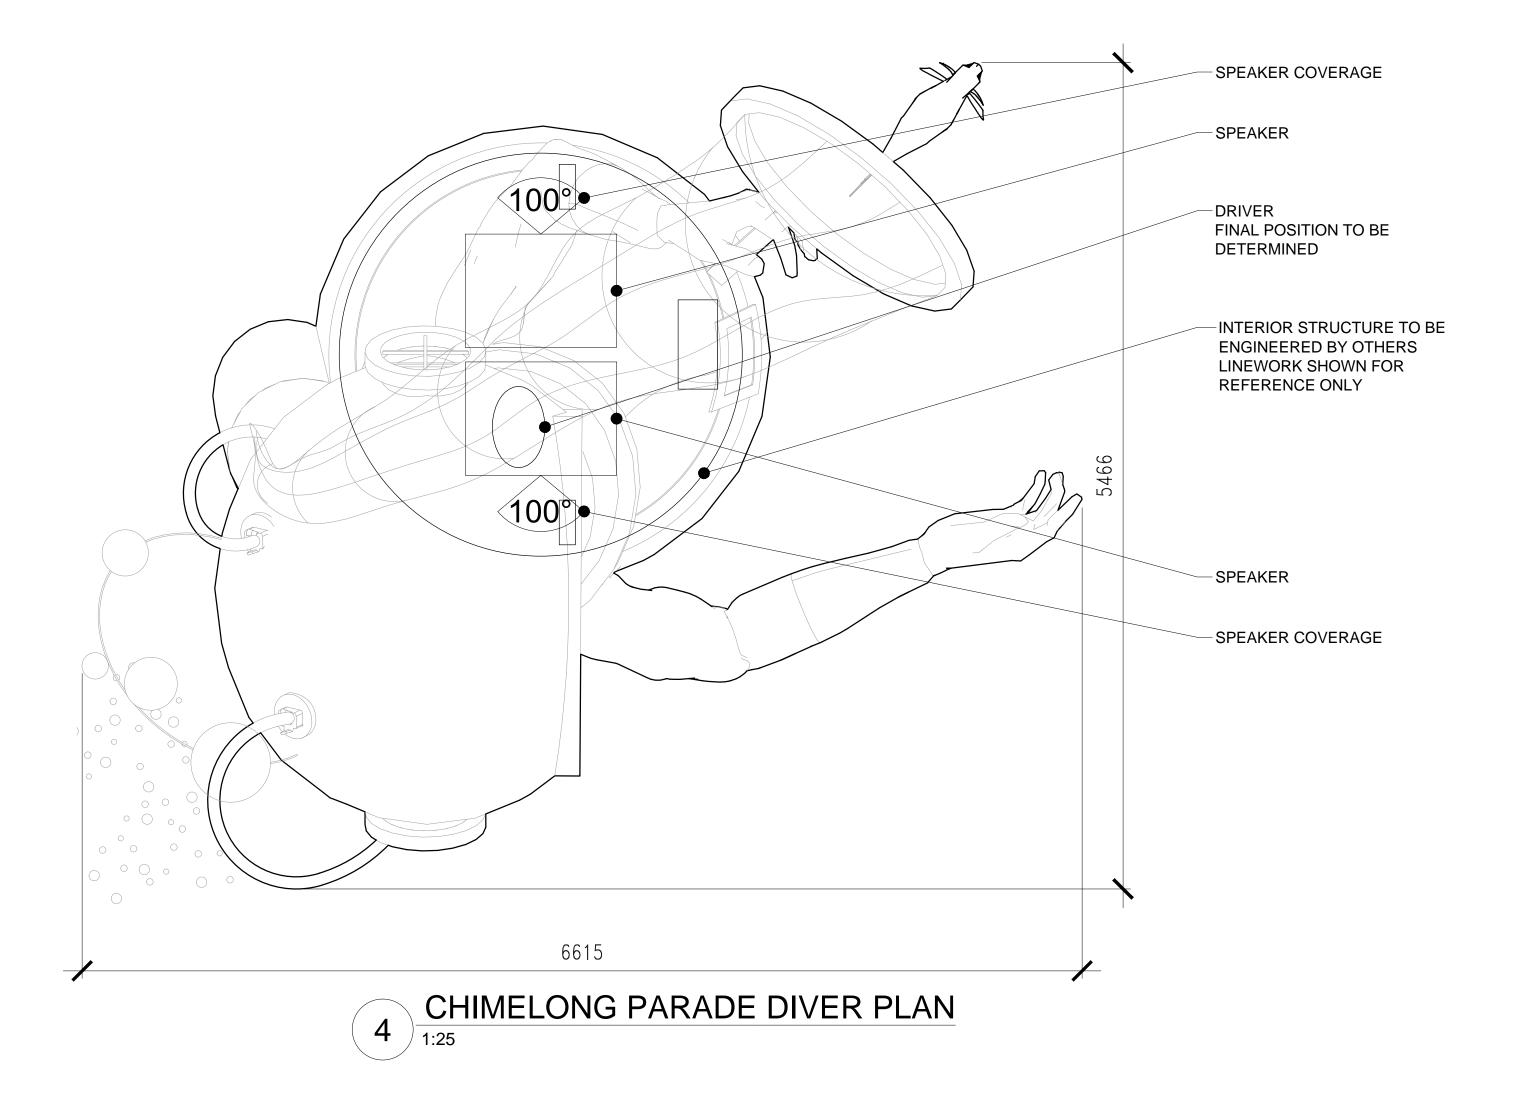

DRAWING TITLE:

- -

CHIMELONG PARADE CONCEPT DEVELOPMENT SHIPWRECK PLAYGROUND

| NUMBER | ANIMATION or EFFECT | DESCRIPTION OF ANIMATION OR EFFECT                                                                                                       | QUANTITY |
|--------|---------------------|------------------------------------------------------------------------------------------------------------------------------------------|----------|
| C2-A   | ANIMATION           | ARM AND NET– Diver's left arm rotates rapidly, approx. 90 degrees at shoulder – mechanical                                               | 1        |
| С2-В   | ANIMATION           | TINY FISH – fish bobs on the end of wire/ carbon fiber rod                                                                               | 1        |
| C2-C   | EFFECT              | attached to net – reactive animation<br>VIDEO SCREEN FACE – Diver's face is animated media<br>playing on video screen masked into helmet | 1        |
| C2-D   | EFFECT              | BUBBLES – bubbles trail from helmet                                                                                                      | 1        |

-EXTENT OF MOTION OF ARM WITH NET

**C2-A** MOVING ARM WITH NET

FINAL POSITION TO BE DETERMINED

INTERIOR STRUCTURE TO BE ENGINEERED BY OTHERS LINEWORK SHOWN FOR REFERENCE ONLY

| F.         |   | H-  |   |          |                  | P   |     |        |   |
|------------|---|-----|---|----------|------------------|-----|-----|--------|---|
|            | 4 | 4   | þ | Å        |                  |     |     | ð<br>, |   |
| THE THE    | H | E T | T | E N      | л<br>ЛА          | G I | R O | U      | Р |
| 67 VA<br>T |   |     |   | <i>,</i> | SADE<br>7. 626 ( | ,   |     | .105   | 5 |