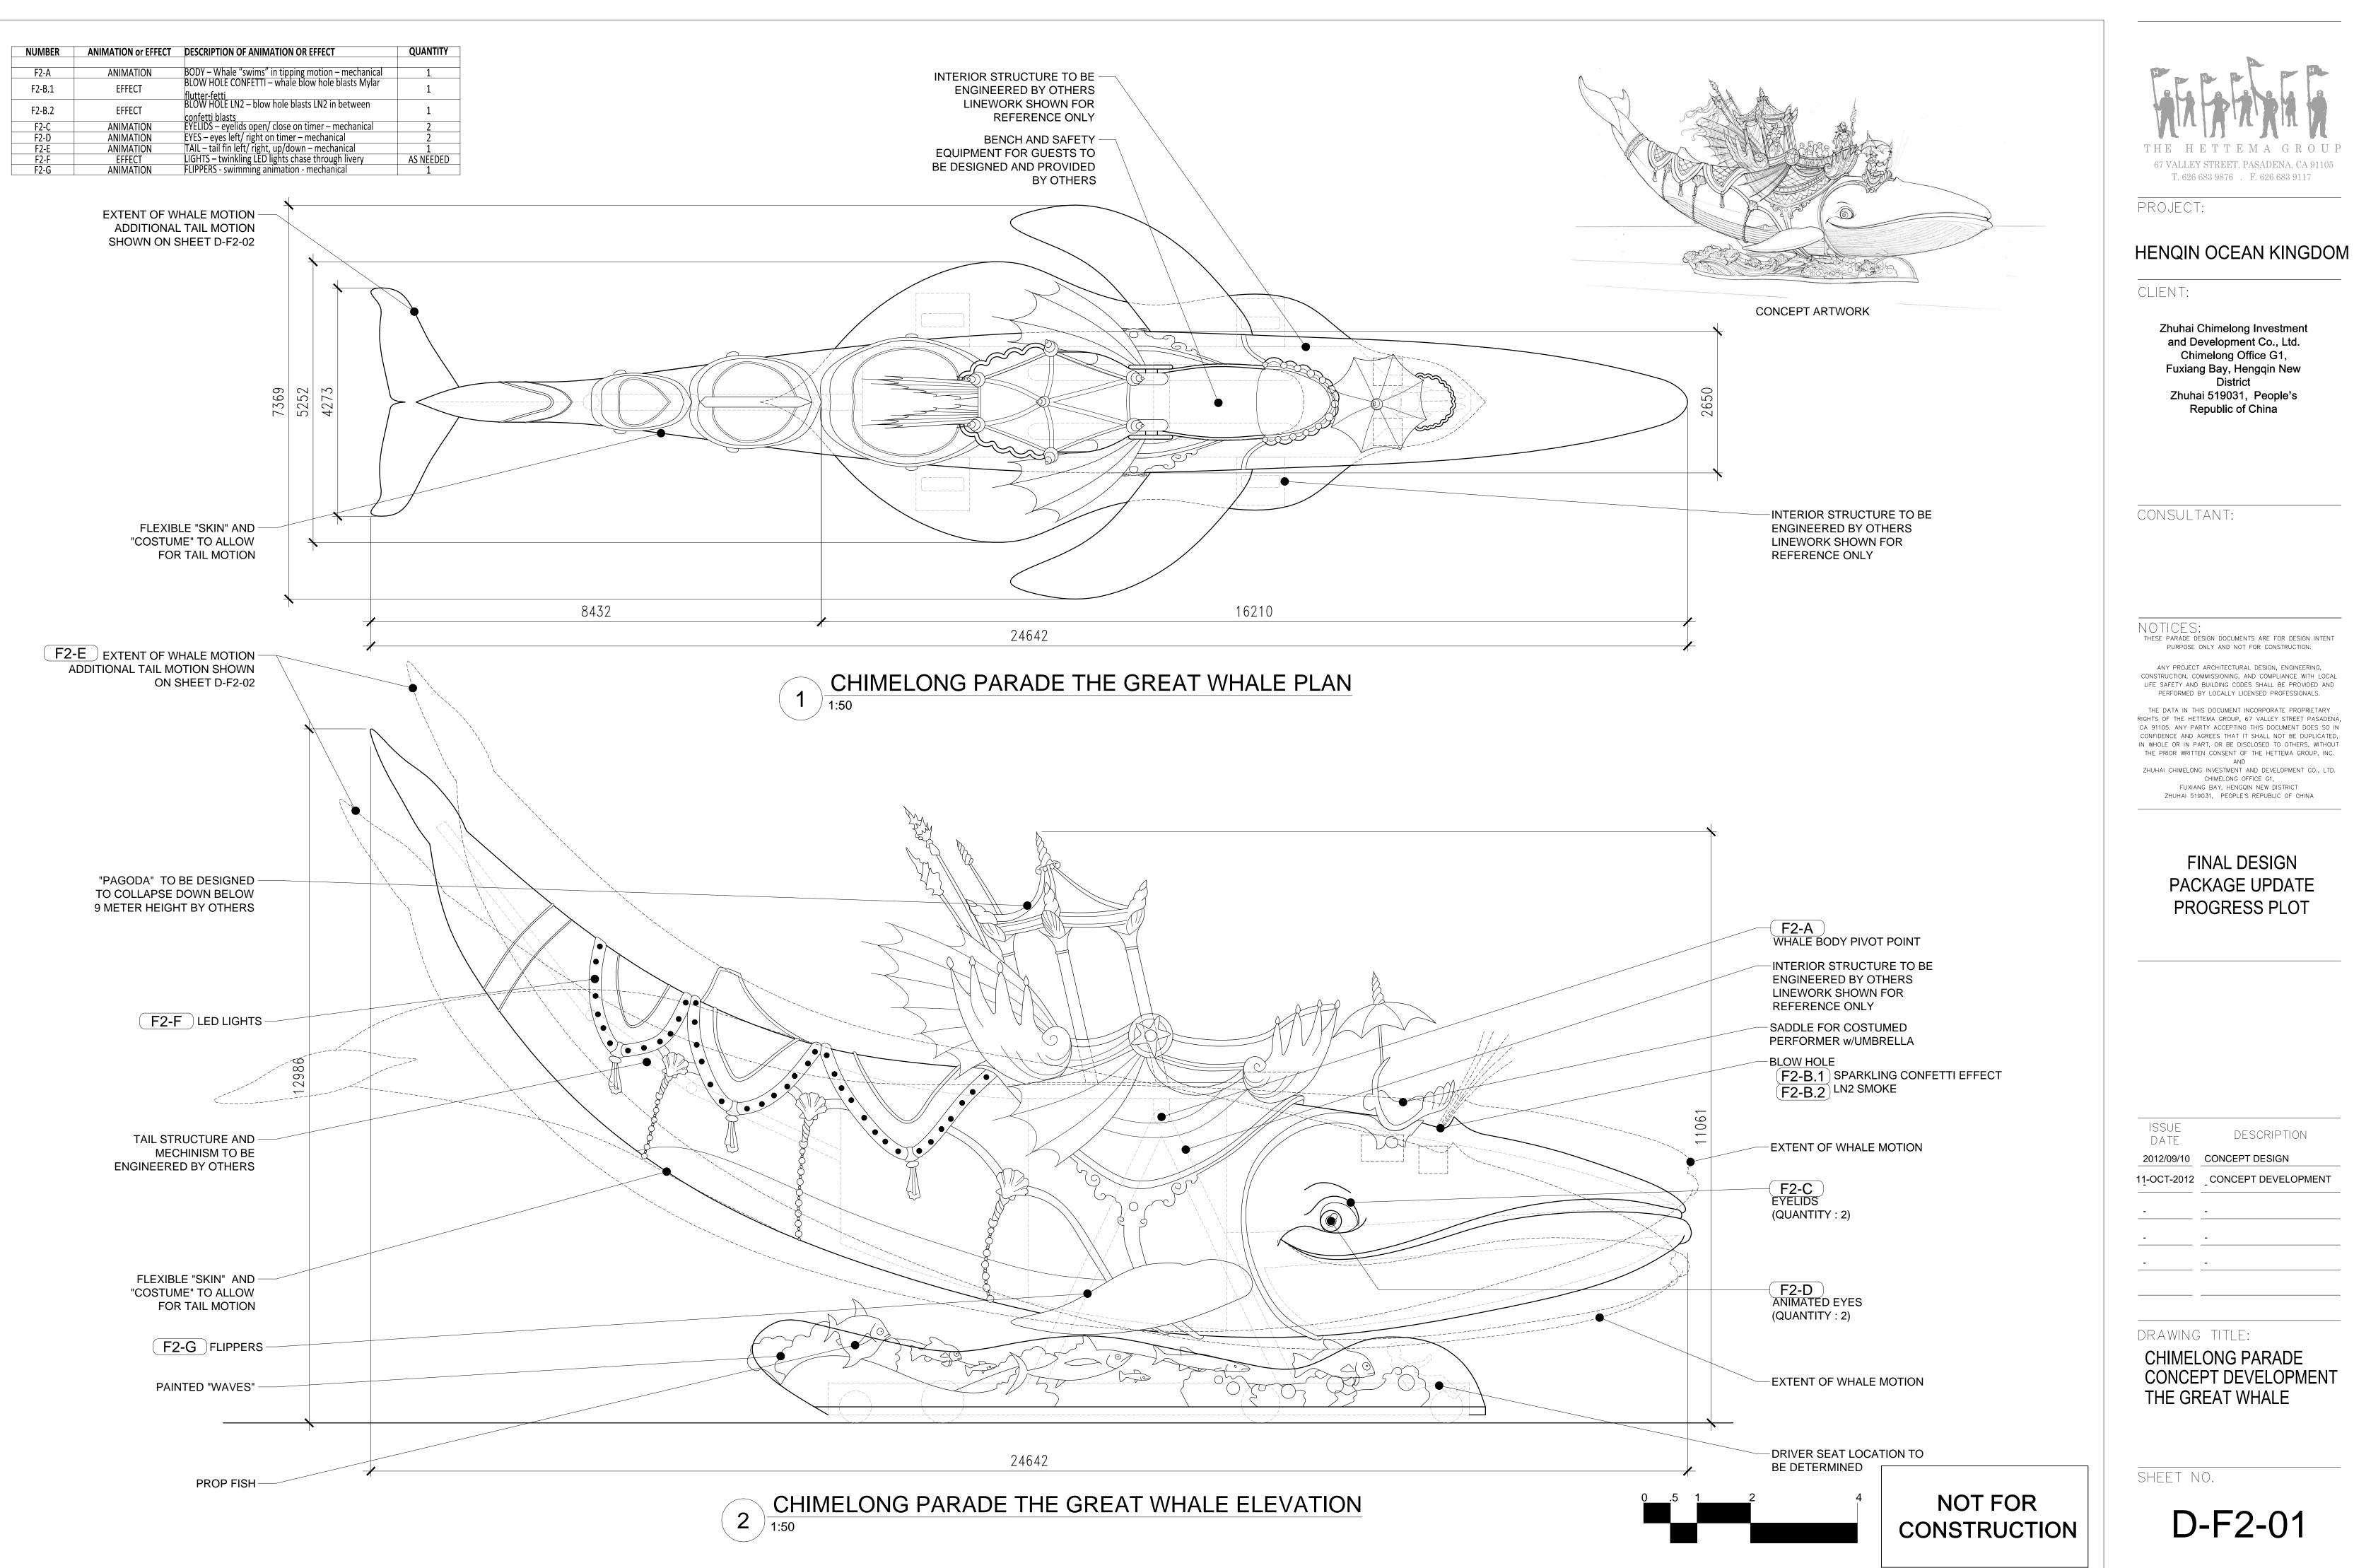

## NOT FOR CONSTRUCTION

| NUMBER | ANIMATION or EFFECT | DESCRIPTION OF ANIMATION OR EFFECT                                               | QUANTIT |
|--------|---------------------|----------------------------------------------------------------------------------|---------|
|        |                     |                                                                                  |         |
| A1-A   | ANIMATION           | WHALE SHARK – leaping animation – mechanical, cam                                | 1       |
| A1-B   | ANIMATION           | SYNCRONIZED ROLLING WAVES (8) – rotating animation – mechanical, cam             | 8       |
| A1-C   | EFFECT              | SCENT EFFÉCT – sea spray scent cannons concealed within<br>float                 | 1       |
| A1-D   | EFFECT              | BLOW HOLE SPRAY – Dolphin's blow holes blast LN2                                 | 3       |
| A1-E   | ANIMATION           | DOLPHIN, tethered to chariot – leaping animation –<br>mechanical, cam            | 2       |
| A1-F   | ANIMATION           | DOLPHIN, untethered – leaping animation – mechanical,<br>cam                     | 1       |
| A1-G   | ANIMATION           | SYNCRONIZED SWIMMING FISH (11 PER SIDE) – leaping<br>animation – mechanical, cam | 22      |