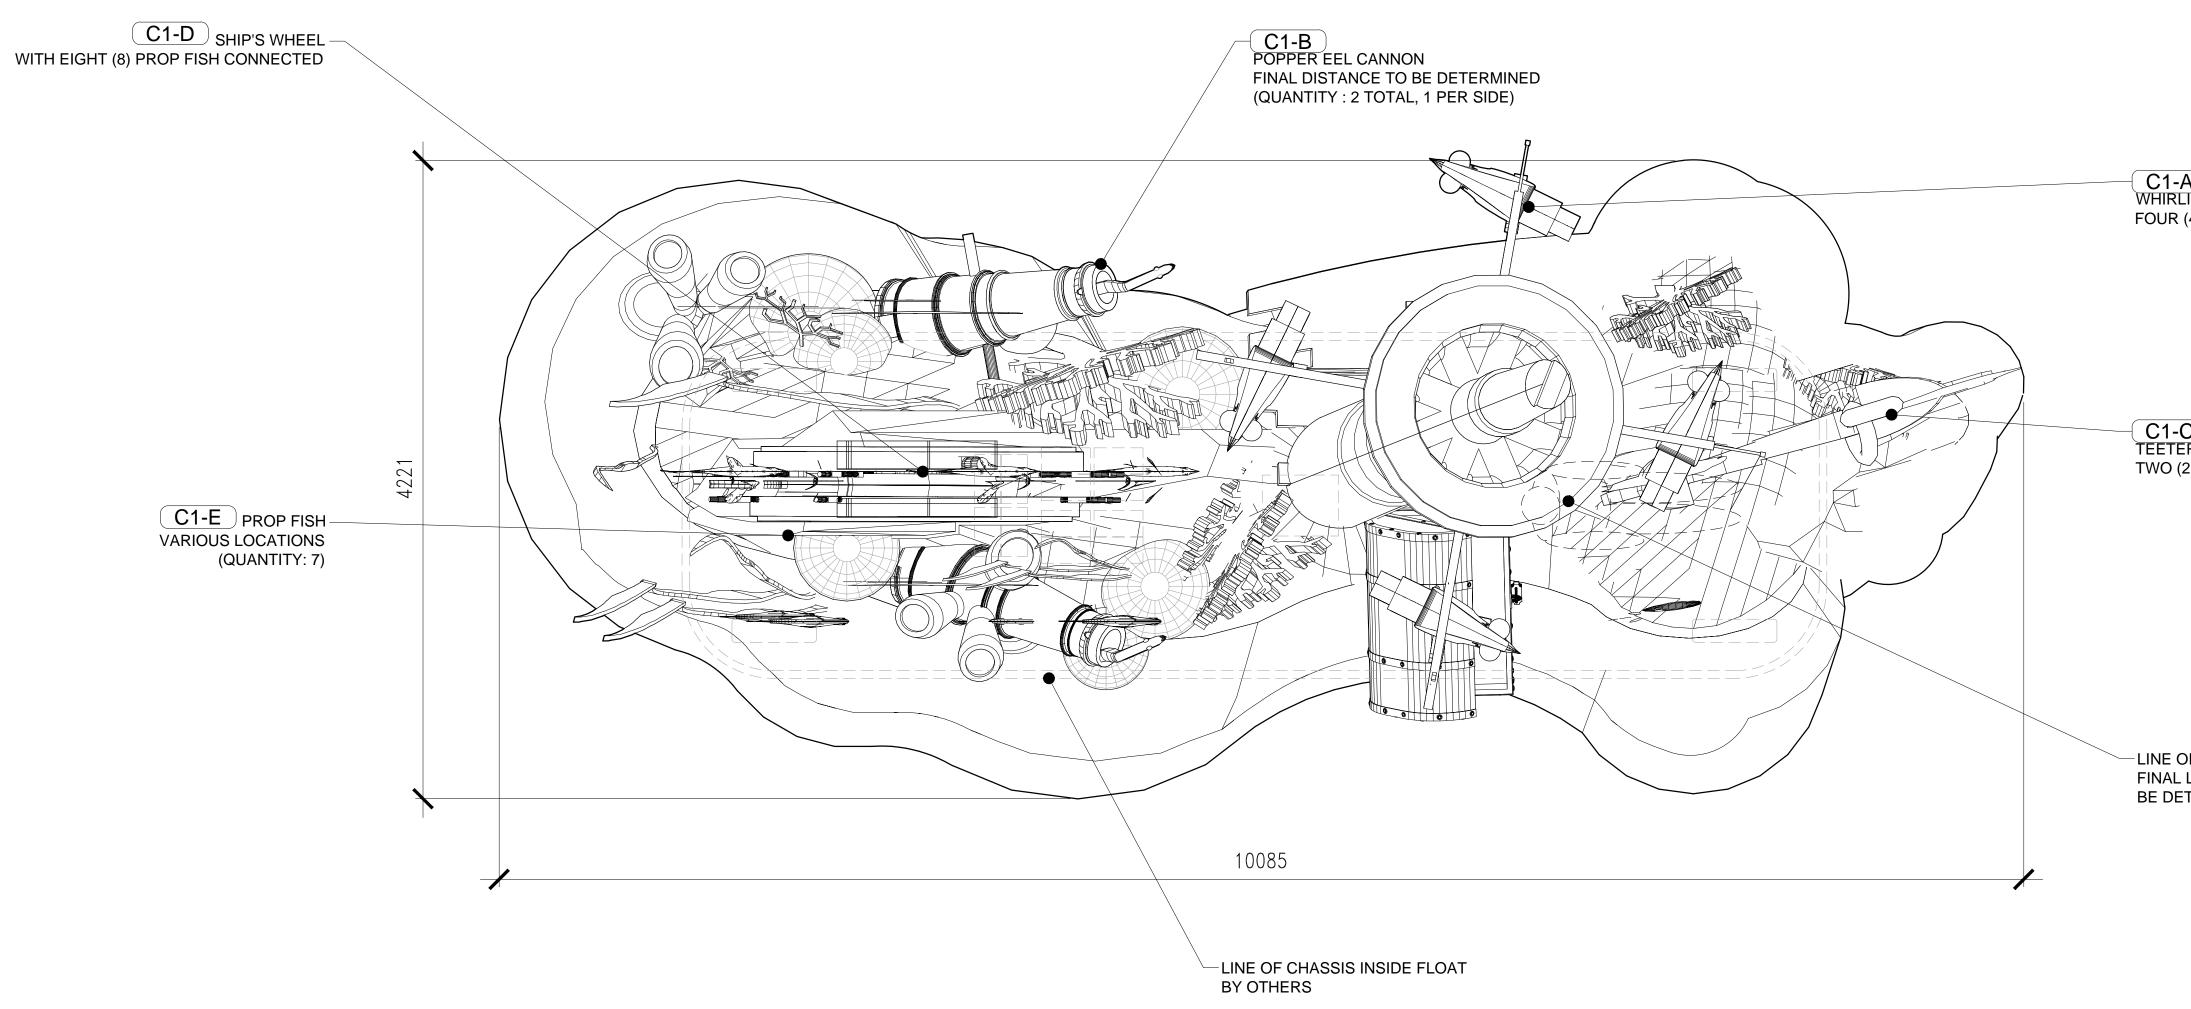

DRAWING TITLE:

CHIMELONG PARADE CONCEPT DEVELOPMENT CORAL REEF: OCTOPUS

| NUMBER | ANIMATION or EFFECT | DESCRIPTION OF ANIMATION OR EFFECT                                                                                                                              | QUANTITY |
|--------|---------------------|-----------------------------------------------------------------------------------------------------------------------------------------------------------------|----------|
| C1-A   | ANIMATION           | WHIRLING YARDARM WITH FOUR (4) SWINGING SHRIMP<br>– yardarm rotates 360 degrees rapidly – mechanical<br>CANNON POPPER EEL (1 per side) – eel figure pops up and | 1        |
| C1-B   | ANIMATION           | down rapidly inside cannon – mechanical                                                                                                                         | 2        |
| C1-C   | ANIMATION           | ANCHOR TEETER-TOTTER WITH TWO (2) SEA SNAILS –<br>anchors rocks side to side 20 degrees of motion –                                                             | 1        |
| C1-D   | ANIMATION           | mechanical<br>CAPSTAN SHIP'S WHEEL WITH EIGHT (8) PROP FISH<br>ATTACHED – wheel rotates 360 degrees – mechanical                                                | 1        |
| С1-Е   | ANIMATION           | PROP FISH (7 total) – leaping animation – mechanical, cam                                                                                                       | 7        |

# 4 CHIMELONG PARADE SHIPWRECK PLAYGROUND PLAN

LINE OF CHASSIS INSIDE FLOAT

**BY OTHERS** 

CONCEPT ARTWORK

SPEAKER COVERAGE

-INTERIOR STRUCTURE TO BE ENGINEERED BY OTHERS LINEWORK SHOWN FOR REFERENCE ONLY

LINE OF DRIVER FINAL LOCATION TO BE DETERMINED