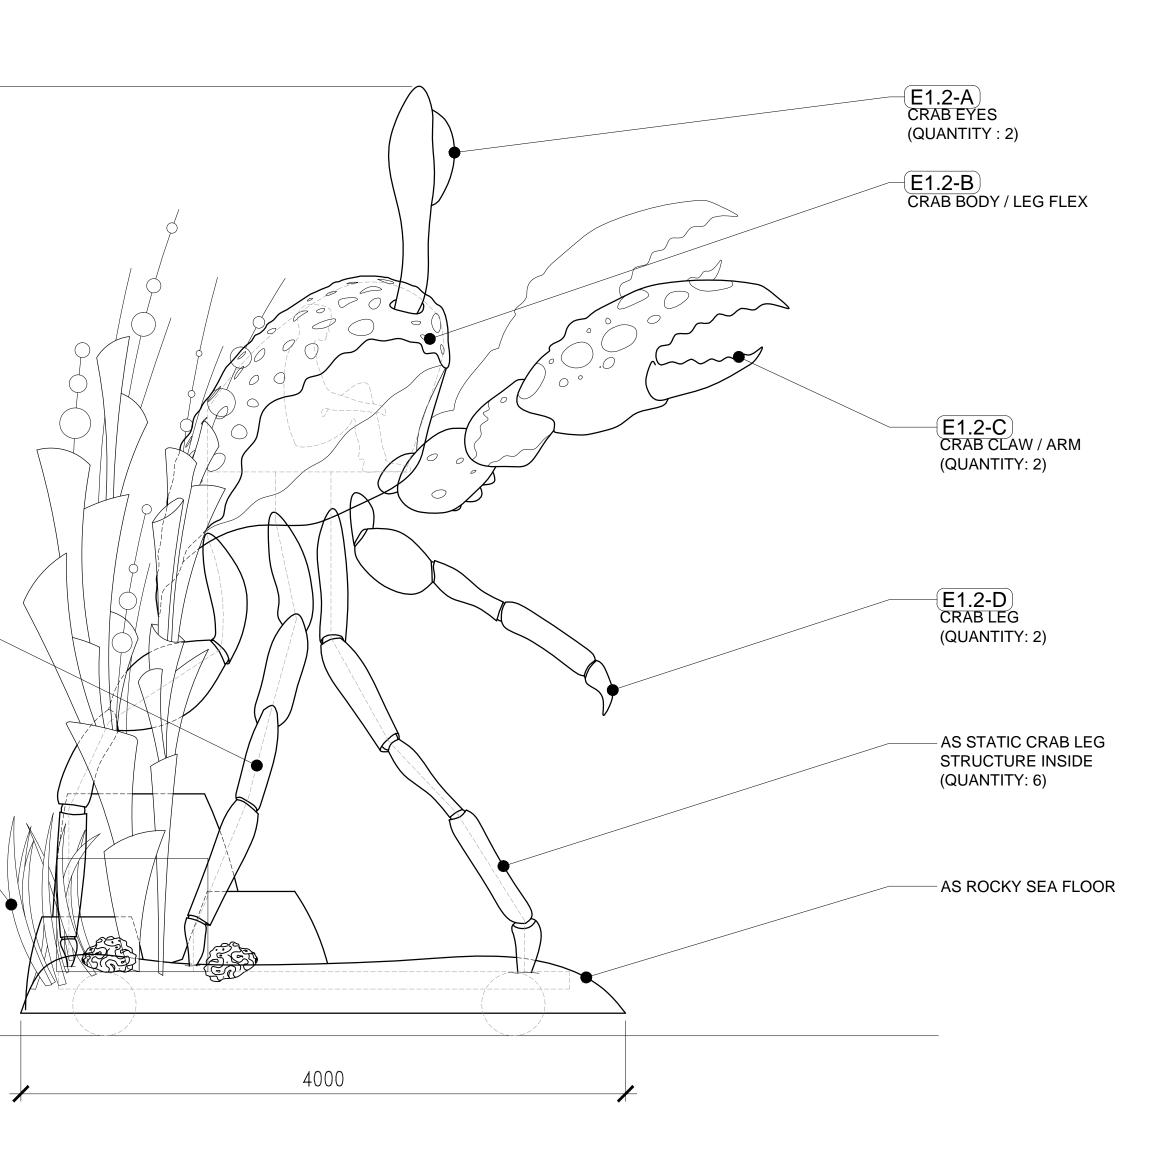

N or EFFECT | DESCRIPTION OF ANIMATION OR EFFECT                                              | QUANTIT |
|--------|---------------------|---------------------------------------------------------------------------------|---------|
| E1.2-A | ANIMATION           | CRAB EYES - sway animation - reactive                                           | 2       |
| E1.2-B | ANIMATION           | CRAB BODY ROCKING/ LEG FLEX – body pivot left/ right,<br>legs reactive – puppet | 1       |
| E1.2-C | ANIMATION           | CRAB CLAWS/ARMS – extremely flexible claws/arms –<br>puppet                     | 2       |
| E1.2-D | ANIMATION           | CRAB LEGS - left/right up/down animation - puppet                               | 2       |







6281



# 2 CHIMELONG PARADE CRAB CONGA LINE: CRAB PLAN 1:25



# 1 CHIMELONG PARADE CRAB CONGA LINE: CRAB PLAN 1:25



CONCEPT ARTWORK



PROJECT:

## HENQIN OCEAN KINGDOM

CLIENT:

Zhuhai Chimelong Investment and Development Co., Ltd. Chimelong Office G1, Fuxiang Bay, Hengqin New District Zhuhai 519031, People's Republic of China

CONSULTANT:

NOTICES: THESE PARADE DESIGN DOCUMENTS ARE FOR DESIGN INTENT PURPOSE ONLY AND NOT FOR CONSTRUCTION.

ANY PROJECT ARCHITECTURAL DESIGN, ENGINEERING, CONSTRUCTION, COMMISSIONING, AND COMPLIANCE WITH LOCAL LIFE SAFETY AND BUILDING CODES SHALL BE PROVIDED AND PERFORMED BY LOCALLY LICENSED PROFESSIONALS.

THE DATA IN THIS DOCUMENT INCORPORATE PROPRIETARY RIGHTS OF THE HETTEMA GROUP, 67 VALLEY STREET PASADENA, CA 91105. ANY PARTY ACCEPTING THIS DOCUMENT DOES SO IN CONFIDENCE AND AGREES THAT IT SHALL NOT BE DUPLICAT