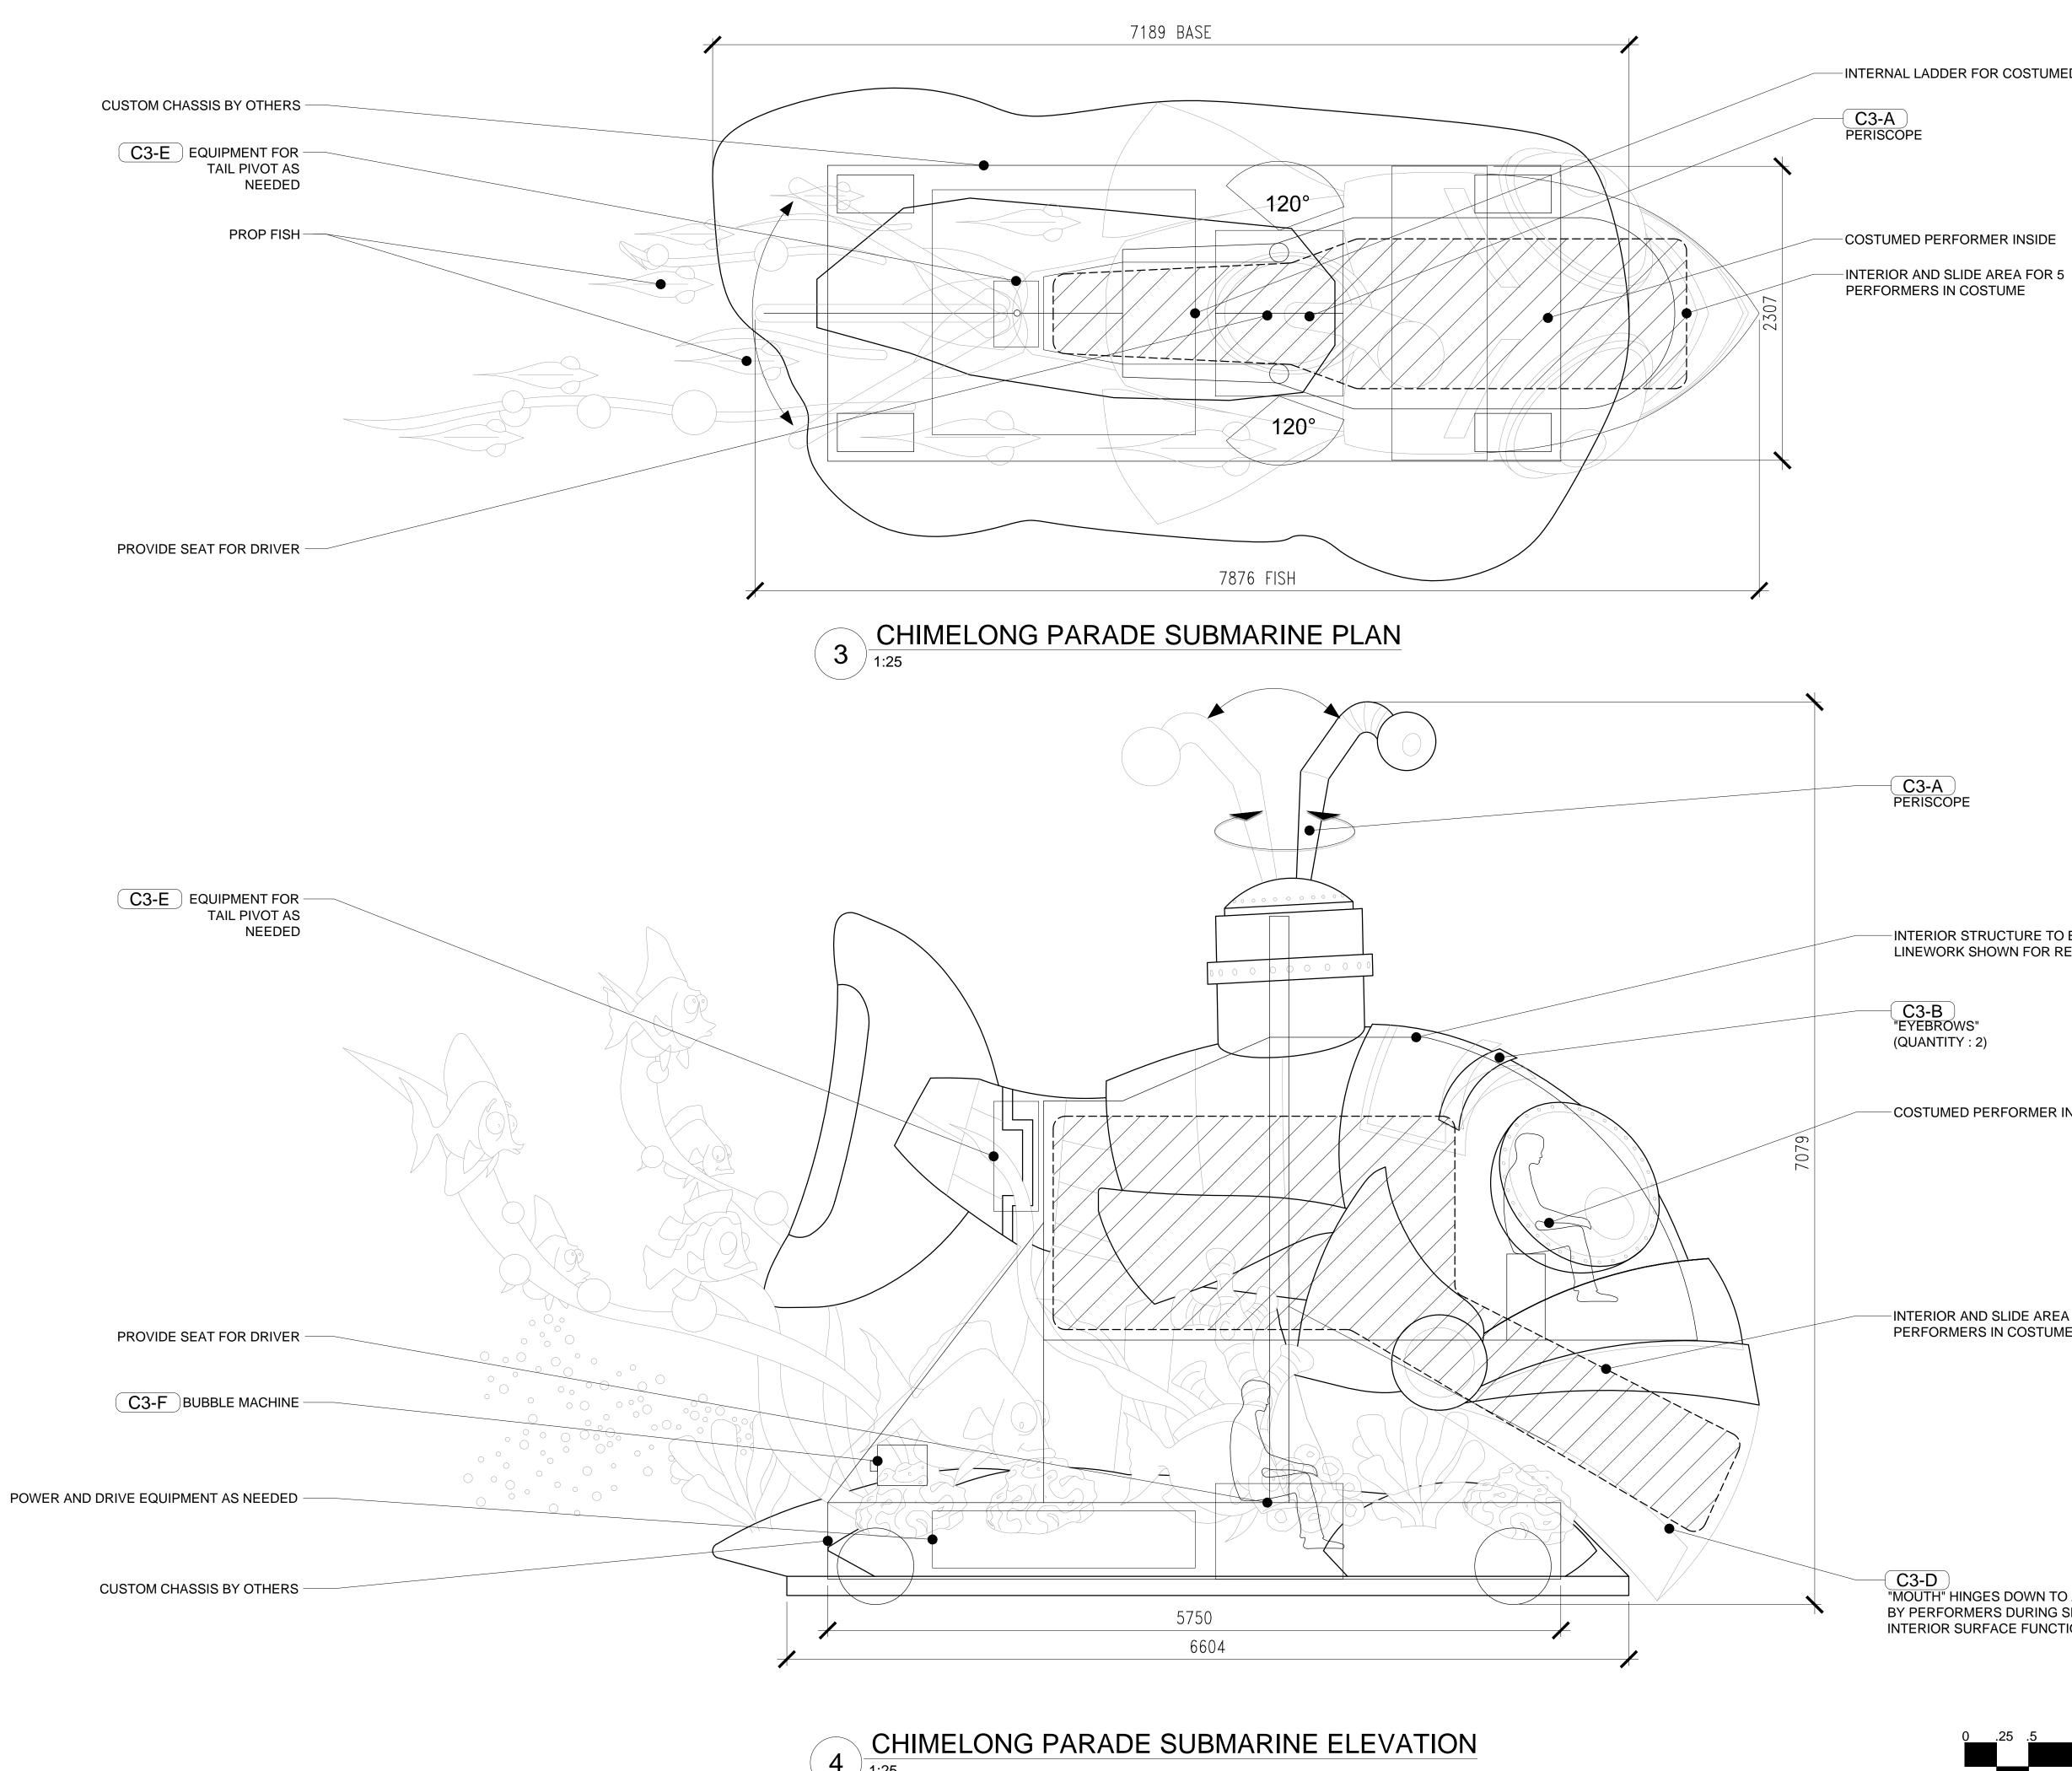

### -INTERIOR STRUCTURE TO BE ENGINEERED BY OTHERS LINEWORK SHOWN FOR REFERENCE ONLY

### -COSTUMED PERFORMER INSIDE

### -INTERIOR AND SLIDE AREA FOR 5 PERFORMERS IN COSTUME

# - C3-D "MOUTH" HINGES DOWN TO ALLOW ACCESS BY PERFORMERS DURING SHOW INTERIOR SURFACE FUNCTIONS AS A SLIDE

KEYPLAN

|                     |        | QUANTITY                                  |        |                                                                    |                        | NUMBER       |
|---------------------|--------|-------------------------------------------|--------|--------------------------------------------------------------------|------------------------|--------------|
|                     |        | 2                                         | puppet | EYES - irises rotate - mechanical<br>MOUTH – mouth opens/ closes - | ANIMATION<br>ANIMATION | C4-A<br>C4-B |
|                     |        |                                           |        |                                                                    |                        |              |
|                     |        |                                           |        |                                                                    |                        |              |
|                     |        | TRUCTURE TC                               |        |                                                                    |                        |              |
|                     | FOR    | ERED BY OTHE<br>ORK SHOWN F<br>EFERENCE O |        |                                                                    |                        |              |
|                     |        |                                           |        |                                                                    |                        |              |
|                     |        |                                           |        |                                                                    |                        |              |
|                     |        |                                           |        |                                                                    |                        |              |
|                     | $\sum$ |                                           |        |                                                                    |                        |              |
|                     |        |                                           |        |                                                                    |                        |              |
|                     |        |                                           |        |                                                                    |                        |              |
|                     |        |                                           |        |                                                                    |                        |              |
|                     |        |                                           |        |                                                                    |                        |              |
| 2 <u>C</u><br>1:25  |        |                                           |        |                                                                    |                        |              |
|                     |        |                                           |        |                                                                    |                        |              |
|                     |        |                                           |        |                                                                    |                        |              |
|                     | 1      |                                           |        |                                                                    |                        |              |
|                     |        |                                           |        |                                                                    |                        |              |
|                     |        |                                           |        |                                                                    |                        |              |
|                     |        |                                           |        |                                                                    |                        |              |
|                     |        |                                           |        |                                                                    |                        |              |
|                     |        |                                           |        |                                                                    |                        |              |
|                     |        |                                           |        |                                                                    |                        |              |
|                     |        |                                           |        |                                                                    |                        |              |
|                     |        |                                           |        |                                                                    |                        |              |
|                     |        |                                           |        |                                                                    |                        |              |
|                     |        |                                           |        |                                                                    |                        |              |
|                     |        |                                           |        |                                                                    |                        |              |
|                     |        |                                           |        |                                                                    |                        |              |
|                     |        |                                           |        |                                                                    |                        |              |
|                     |        |                                           |        |                                                                    |                        |              |
| 1 <u>CH</u><br>1:25 |        |                                           |        |                                                                    |                        |              |
| 1 1:25              |        |                                           |        |                                                                    |                        |              |
|                     |        |                                           |        |                                                                    |                        |              |