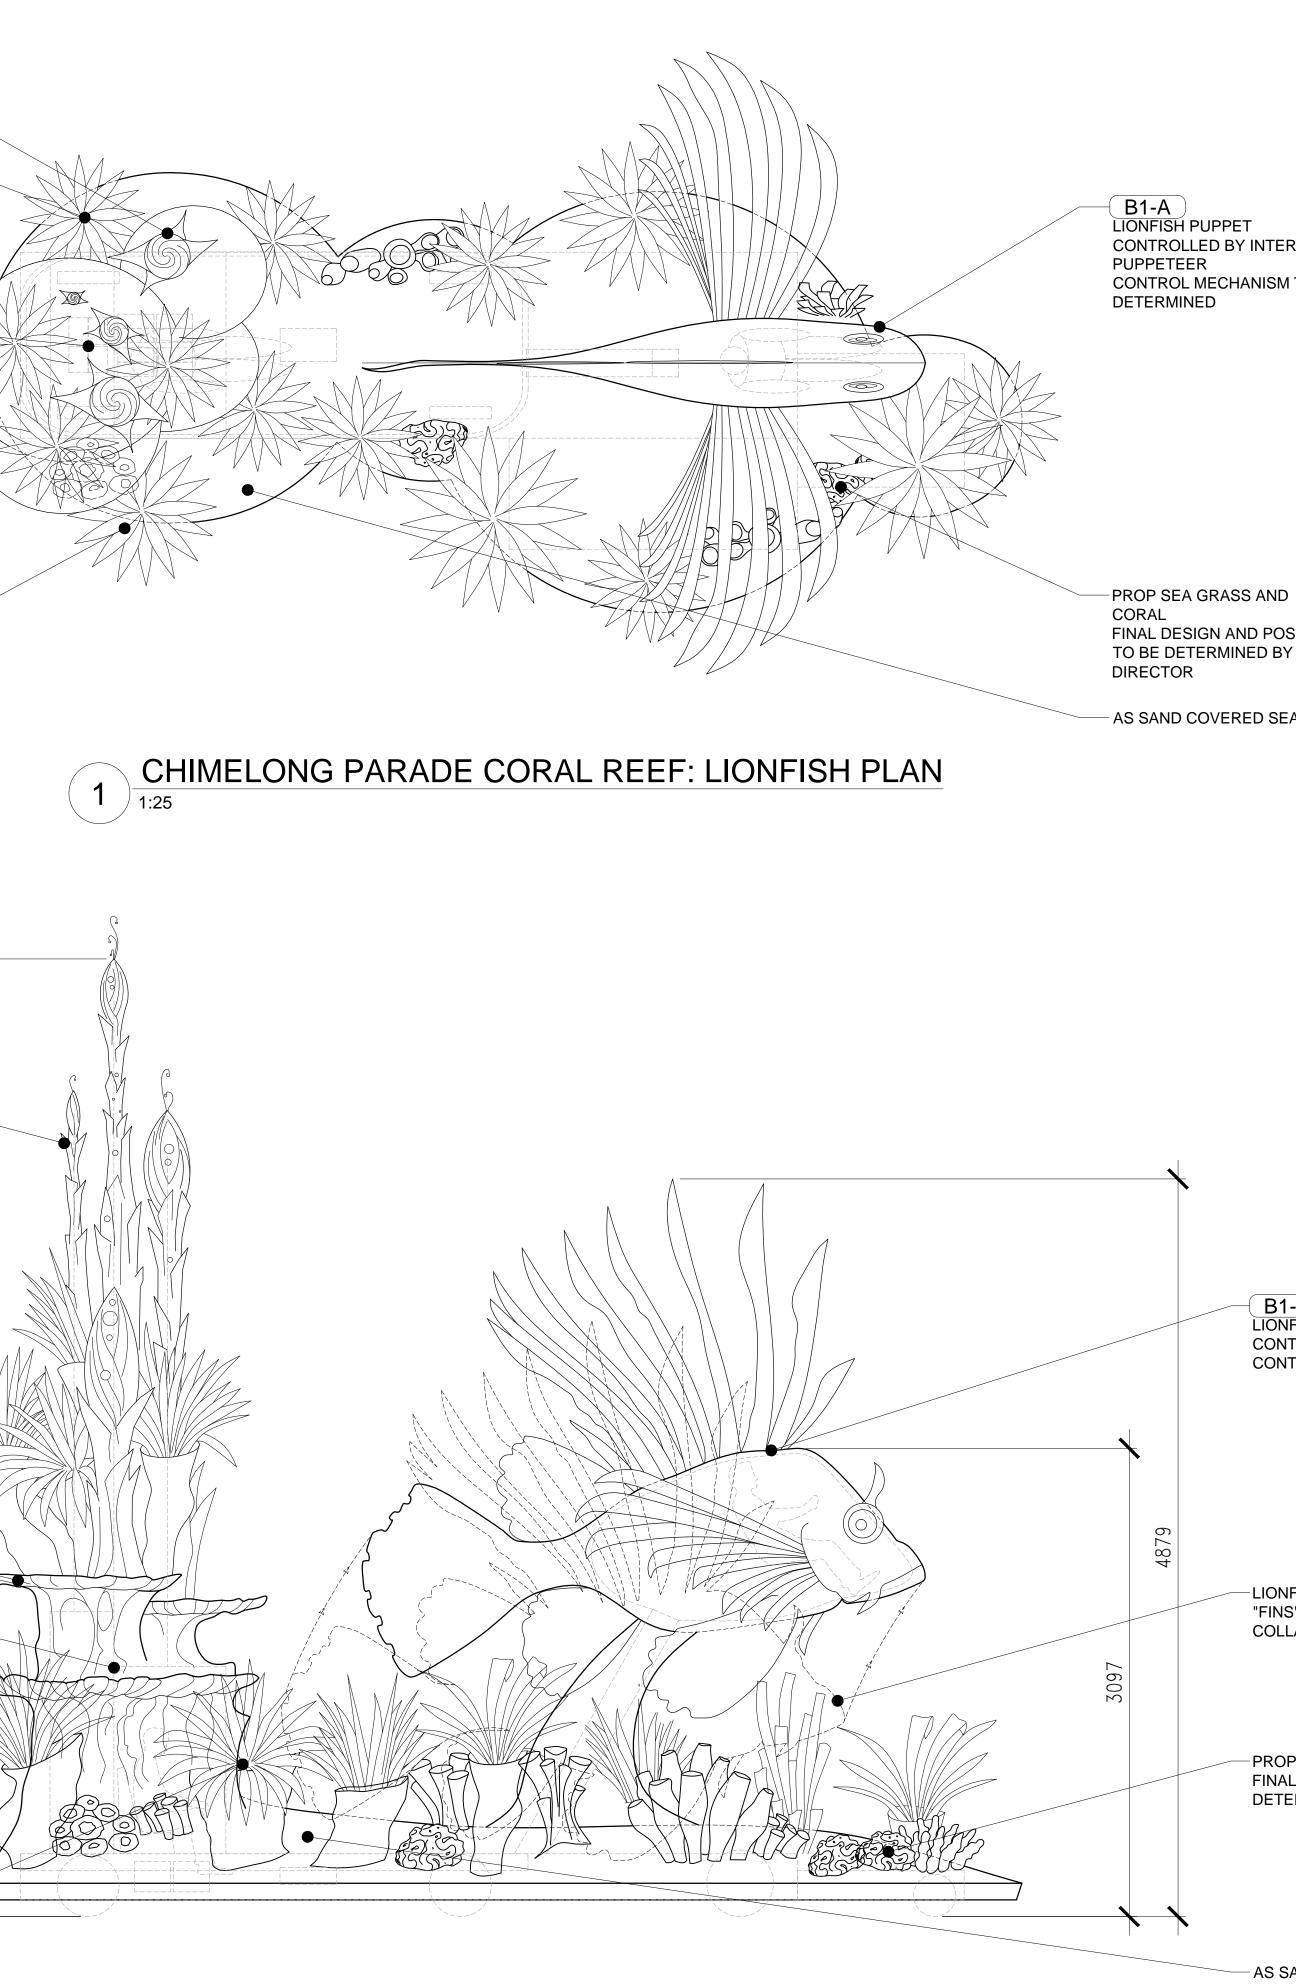

CONTROLLED BY INTERNAL CONTROL MECHANISM TO BE DETERMINED

FINAL DESIGN AND POSITION TO BE DETERMINED BY ART

AS SAND COVERED SEA FLOOR

-B1-A LIONFISH PUPPET CONTROLLED BY INTERNAL PUPPETEER CONTROL MECHANISM TO BE DETERMINED

-LIONFISH PUPPET IN LOWER POSITION "FINS" AND "TAIL" TO BE DESIGNED TO COLLAPSE INWARD AT LOWER POSITION

- PROP SEA GRASS AND CORAL FINAL DESIGN AND POSITION TO BE DETERMINED BY ART DIRECTOR

- AS SAND COVERED SEA FLOOR