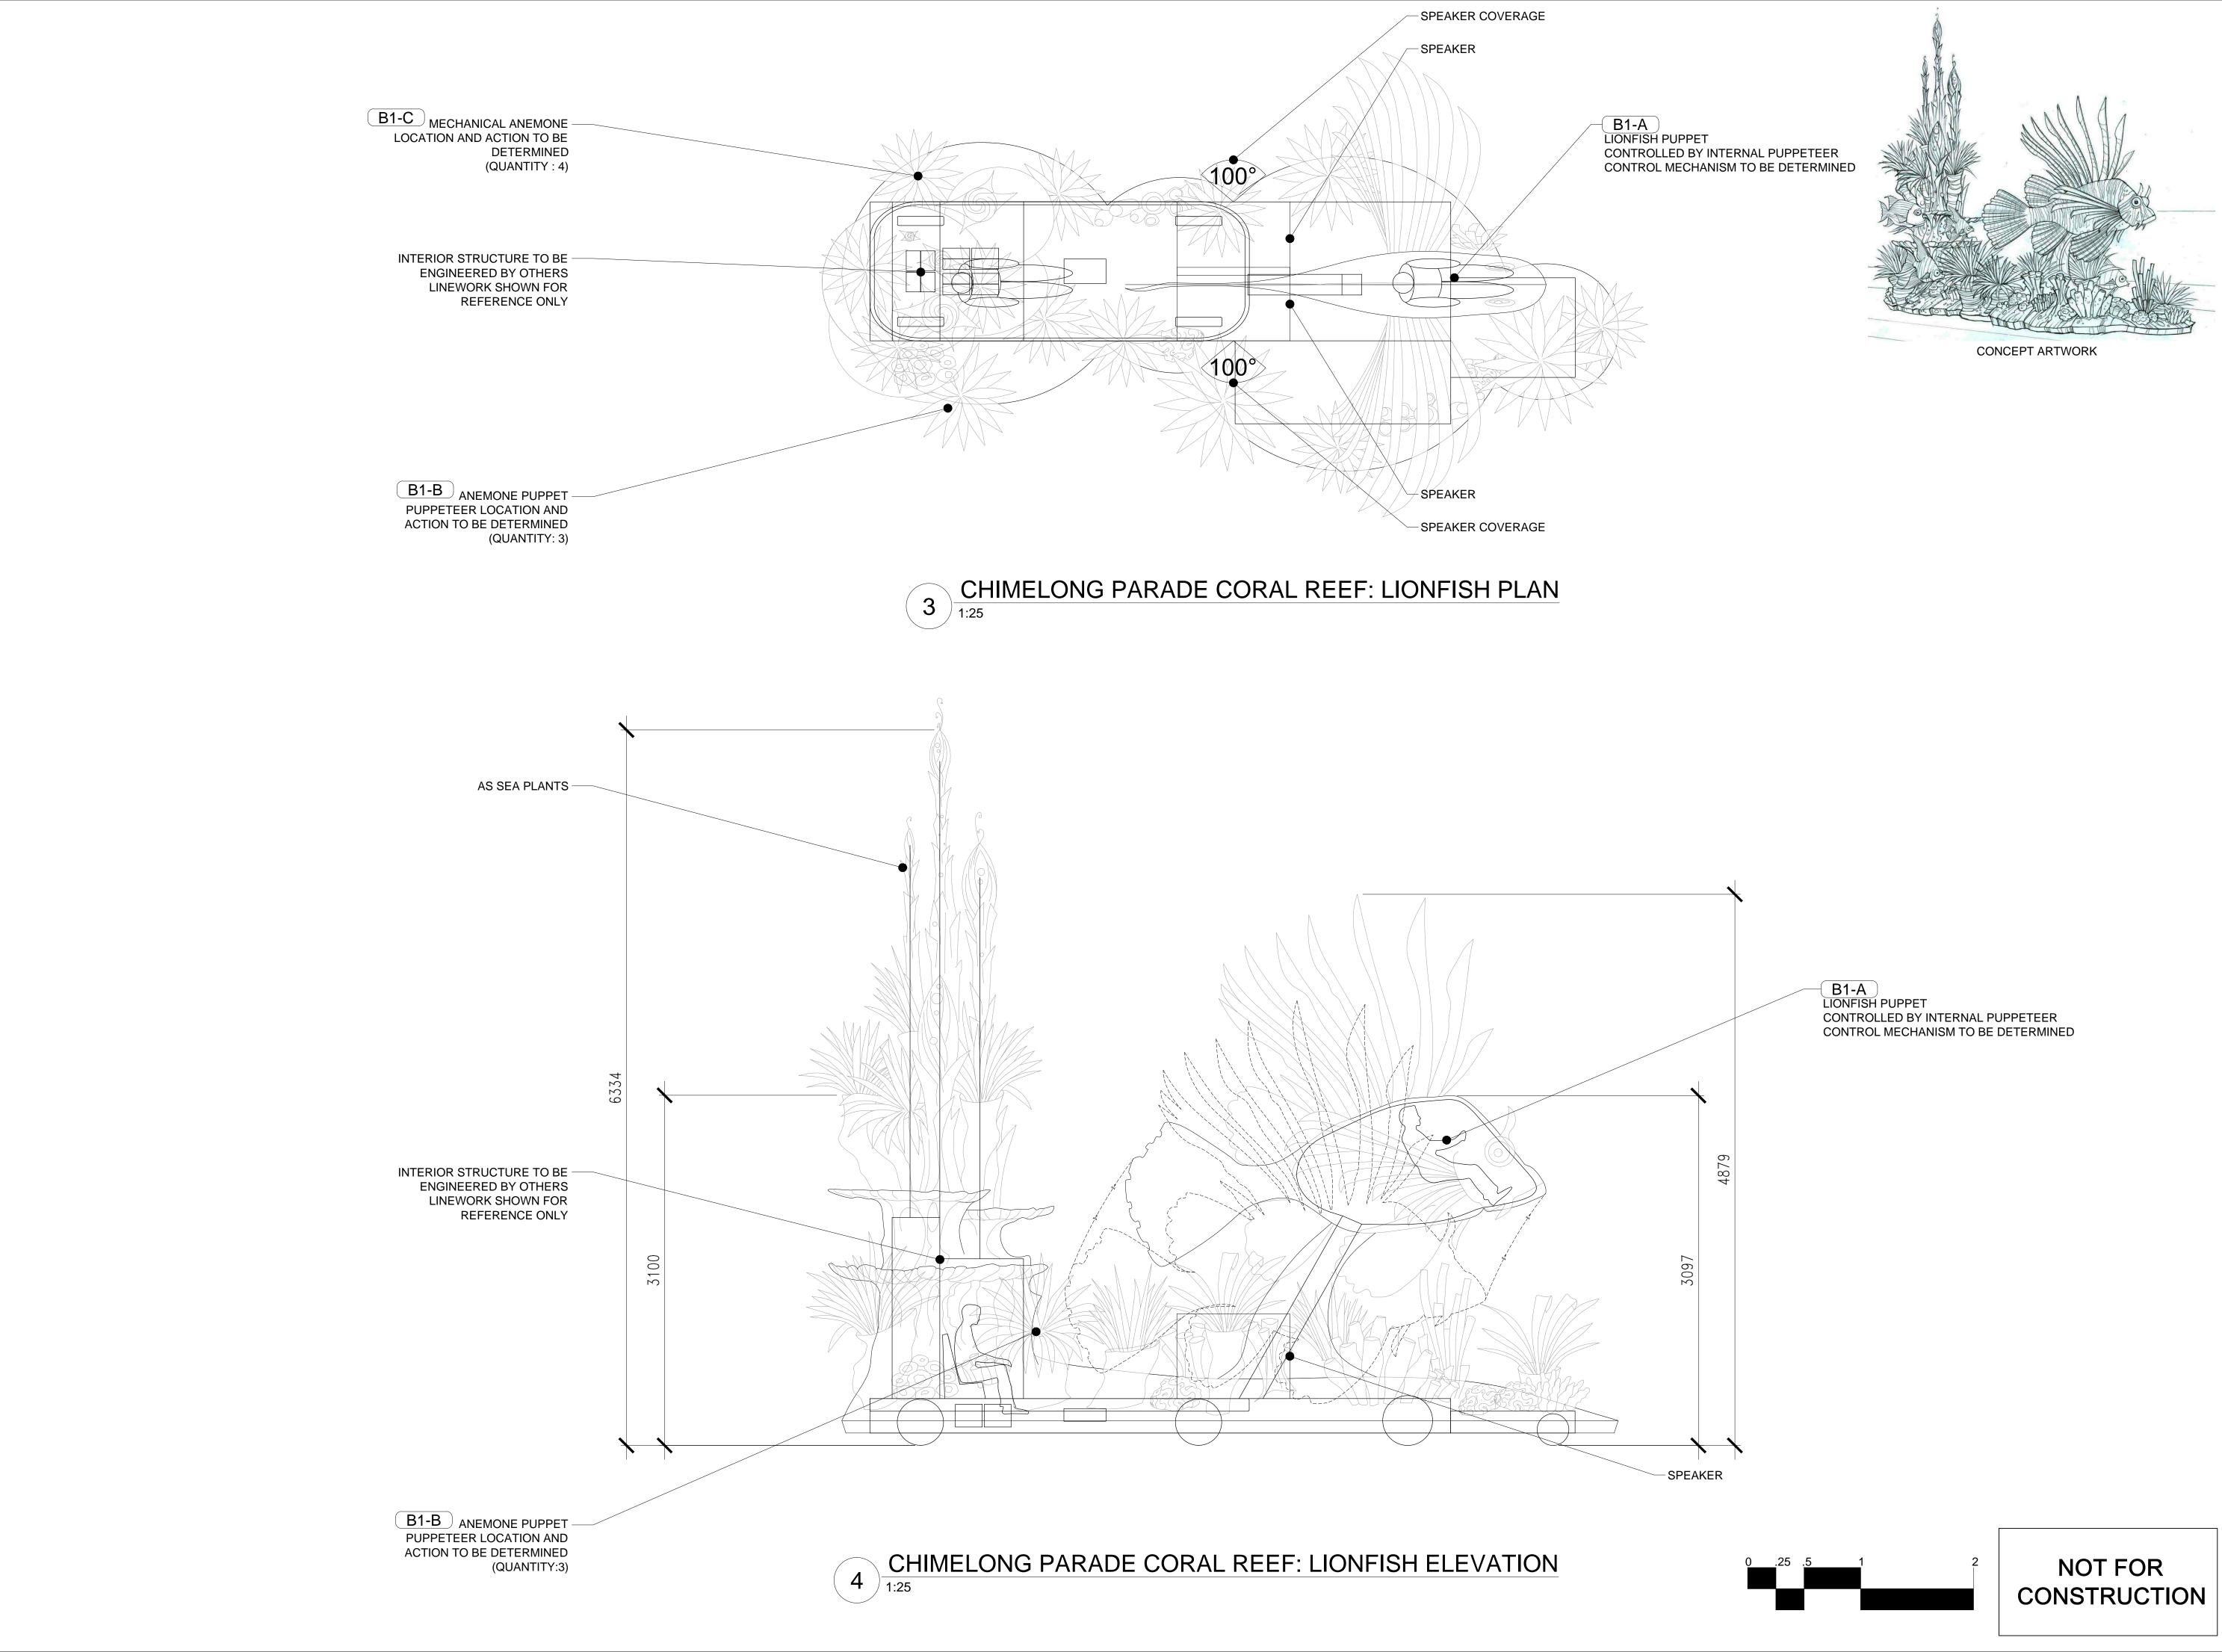

|                          |                                               | ANTITY                            | R EFFECT                                                       | DESCRIPTION OF ANIMATION (                                                                                                    | ANIMATION or EFFECT    | NUMBER       |
|--------------------------|-----------------------------------------------|-----------------------------------|----------------------------------------------------------------|-------------------------------------------------------------------------------------------------------------------------------|------------------------|--------------|
| SEA PLANTS               | AS SE                                         | 1 3                               | al and pectoral fin<br>ng animation – puppet<br>ng animation – | LIONFISH – lunge, body turn, do<br>unfurling animation – puppet<br>ANEMONE – blossoming/ unfur<br>ANEMONE – blossoming/ unfur | ANIMATION<br>ANIMATION | B1-A<br>B1-B |
| _ ANEMONE<br>UANTITY: 4) | MECHANICAL A                                  | 4<br>B1·                          |                                                                | mechanical                                                                                                                    | ANIMATION              | B1-C         |
|                          |                                               |                                   |                                                                |                                                                                                                               |                        |              |
| "SHELVES"                | AS CORAL "                                    |                                   |                                                                |                                                                                                                               |                        |              |
| BY OTHERS<br>HOWN FOR    | ERIOR STRUCTU<br>ENGINEERED BY<br>LINEWORK SH | I                                 |                                                                |                                                                                                                               |                        |              |
| ENCE ONLY                | REFEREN                                       |                                   |                                                                |                                                                                                                               |                        |              |
|                          |                                               |                                   |                                                                |                                                                                                                               |                        |              |
|                          |                                               |                                   |                                                                |                                                                                                                               |                        |              |
| NE PUPPET                |                                               |                                   |                                                                |                                                                                                                               |                        |              |
| UANTITY: 3)              | 1-B ANEMONI<br>(QU)                           |                                   |                                                                |                                                                                                                               |                        |              |
|                          |                                               |                                   |                                                                |                                                                                                                               |                        |              |
|                          |                                               |                                   |                                                                |                                                                                                                               |                        |              |
|                          |                                               |                                   |                                                                |                                                                                                                               |                        |              |
|                          | ╲                                             |                                   |                                                                |                                                                                                                               |                        |              |
|                          |                                               | AS SEA PLANTS —                   |                                                                |                                                                                                                               |                        |              |
|                          |                                               |                                   |                                                                |                                                                                                                               |                        |              |
|                          |                                               |                                   |                                                                |                                                                                                                               |                        |              |
|                          |                                               |                                   |                                                                |                                                                                                                               |                        |              |
|                          |                                               |                                   |                                                                |                                                                                                                               |                        |              |
|                          |                                               |                                   |                                                                |                                                                                                                               |                        |              |
|                          |                                               |                                   |                                                                |                                                                                                                               |                        |              |
|                          |                                               | AS CORAL "SHELVES" —              |                                                                |                                                                                                                               |                        |              |
|                          |                                               | R STRUCTURE TO BE                 | INTE                                                           |                                                                                                                               |                        |              |
|                          |                                               | EWORK SHOWN FOR<br>REFERENCE ONLY |                                                                |                                                                                                                               |                        |              |
|                          | 3100                                          |                                   |                                                                |                                                                                                                               |                        |              |
|                          |                                               | CHANICAL ANEMONE                  | B1-C                                                           |                                                                                                                               |                        |              |
| //<br>{                  |                                               |                                   |                                                                |                                                                                                                               |                        |              |
|                          |                                               |                                   |                                                                |                                                                                                                               |                        |              |
|                          | $\mathbf{\mathbf{k}}$                         |                                   |                                                                |                                                                                                                               |                        |              |
|                          |                                               | ANEMONE PUPPET                    | В                                                              |                                                                                                                               |                        |              |
|                          |                                               | (QUANTITY: 3)                     |                                                                |                                                                                                                               |                        |              |
|                          |                                               |                                   |                                                                |                                                                                                                               |                        |              |

CONTROLLED BY INTERNAL CONTROL MECHANISM TO BE DETERMINED

FINAL DESIGN AND POSITION TO BE DETERMINED BY ART

AS SAND COVERED SEA FLOOR

-B1-A LIONFISH PUPPET CONTROLLED BY INTERNAL PUPPETEER CONTROL MECHANISM TO BE DETERMINED

-LIONFISH PUPPET IN LOWER POSITION "FINS" AND "TAIL" TO BE DESIGNED TO COLLAPSE INWARD AT LOWER POSITION

- PROP SEA GRASS AND CORAL FINAL DESIGN AND POSITION TO BE DETERMINED BY ART DIRECTOR

- AS SAND COVERED SEA FLOOR

DRAWING TITLE:

-

CHIMELONG PARADE CONCEPT DEVELOPMENT CORAL REEF: LIONFISH

| NOT FOR     |  |
|-------------|--|
| CONSTRUCTIO |  |

PROJECT:

DRAWING TITLE:

CHIMELONG PARADE CONCEPT DEVELOPMENT CORAL REEF: LIONFISH

LINEWORK SHOWN FOR REFERENCE ONLY

- AS SAND COVERED SEA FLOOR

B2-B COLOR CHANGING FISH (QUANTITY : 48 TOTAL, 24 PER SIDE) (TYPICAL)