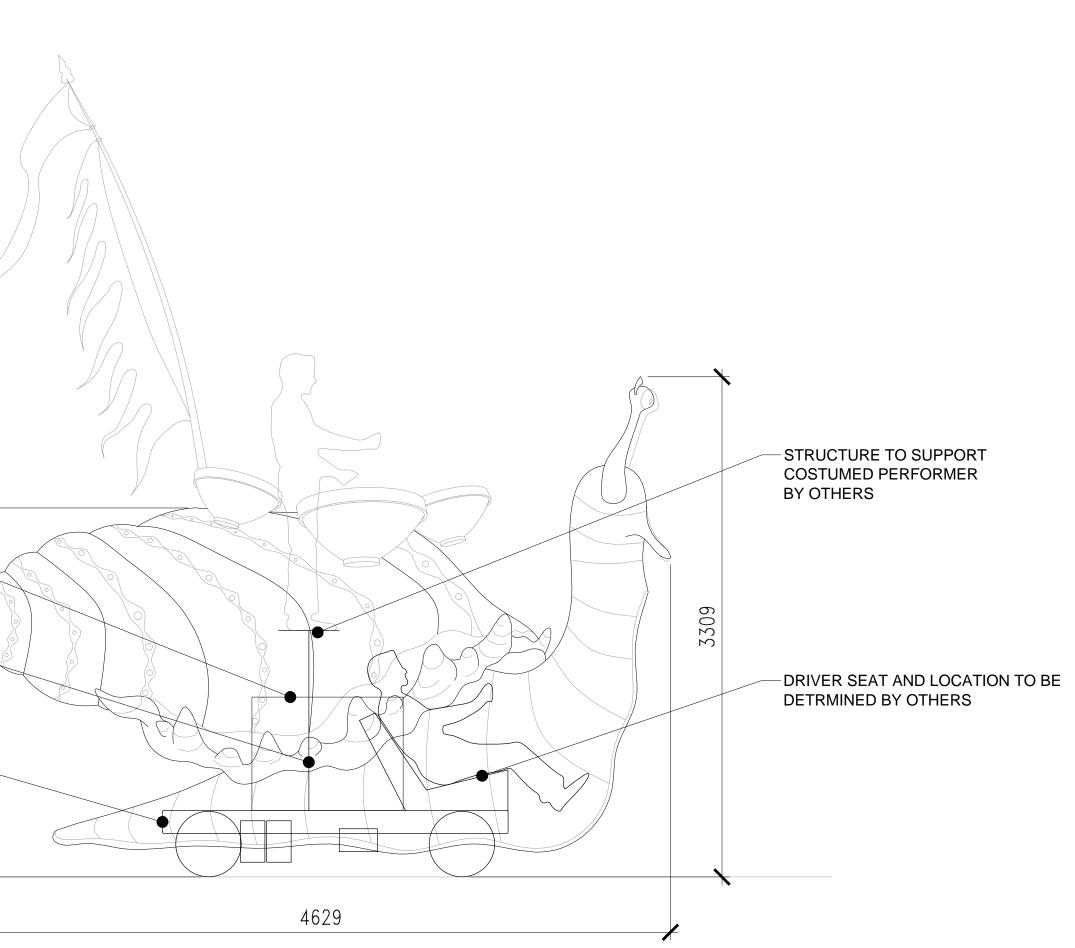

### -COSTUMED PERFORMER INSIDE

### -INTERIOR AND SLIDE AREA FOR 5 PERFORMERS IN COSTUME