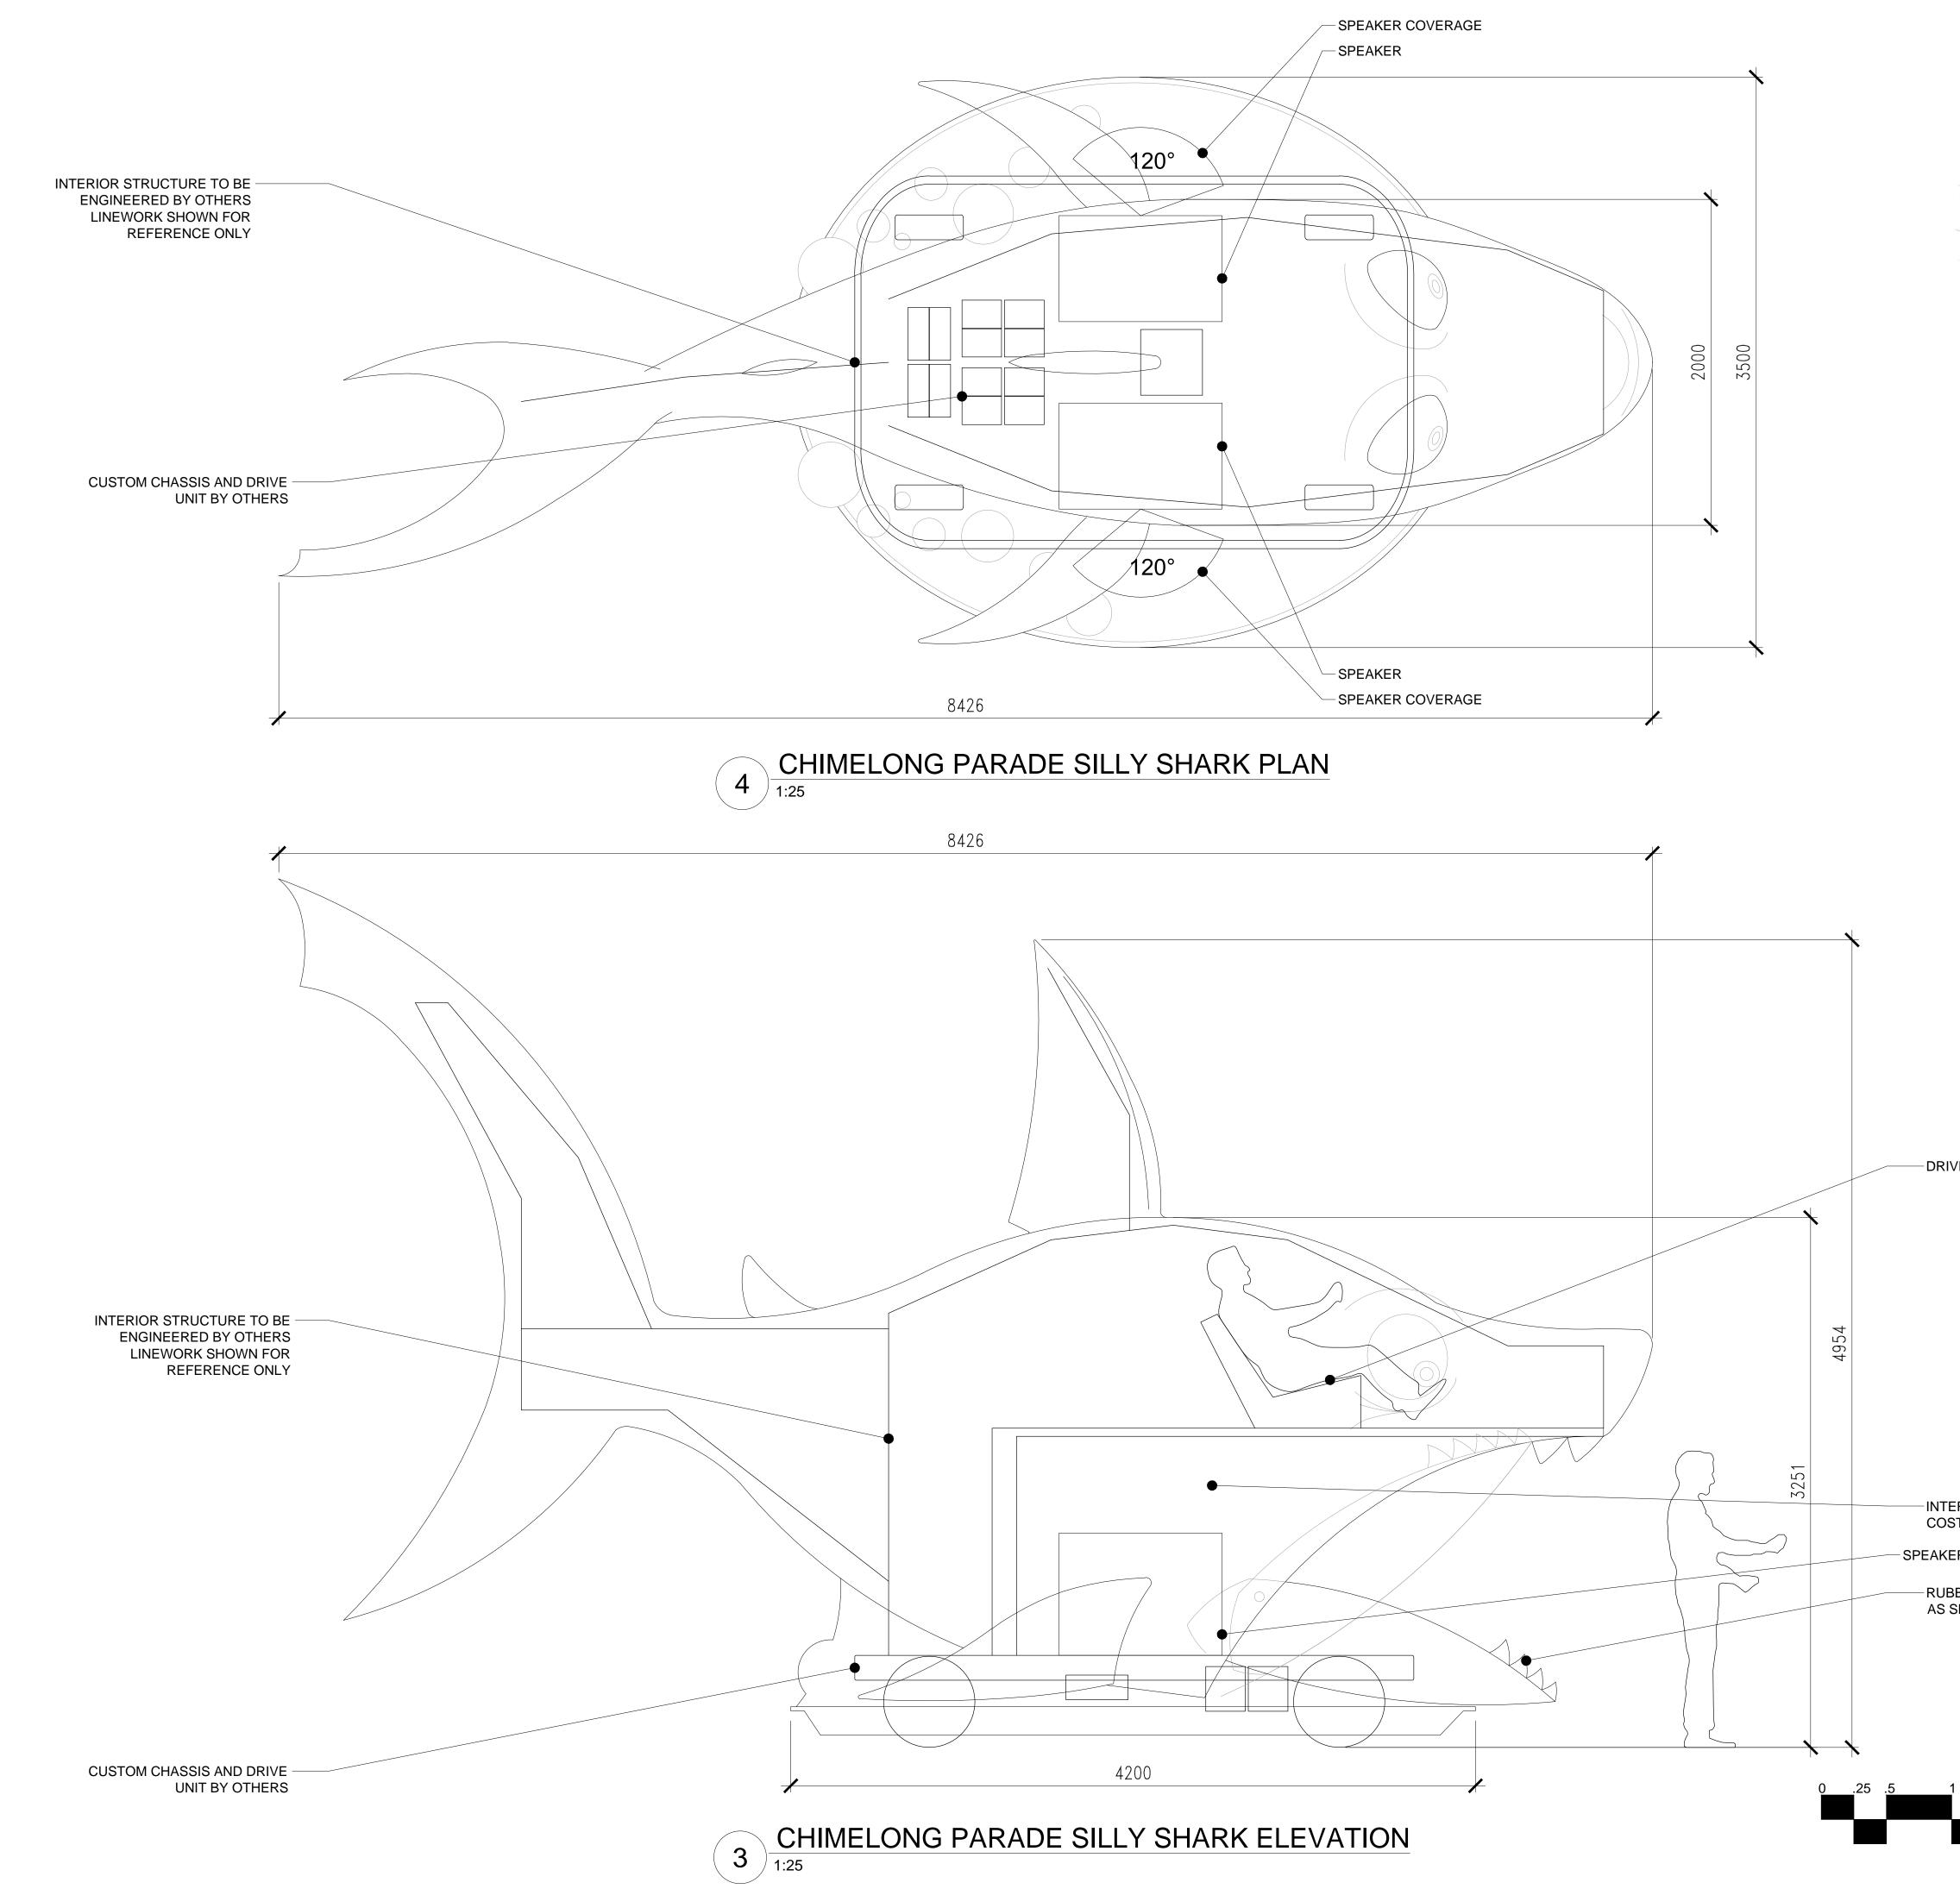

# - C3-D "MOUTH" HINGES DOWN TO ALLOW ACCESS BY PERFORMERS DURING SHOW INTERIOR SURFACE FUNCTIONS AS A SLIDE

KEYPLAN

|                     |        | QUANTITY                                  |        |                                                                    |                        | NUMBER       |
|---------------------|--------|-------------------------------------------|--------|--------------------------------------------------------------------|------------------------|--------------|
|                     |        | 2                                         | puppet | EYES - irises rotate - mechanical<br>MOUTH – mouth opens/ closes - | ANIMATION<br>ANIMATION | C4-A<br>C4-B |
|                     |        |                                           |        |                                                                    |                        |              |
|                     |        |                                           |        |                                                                    |                        |              |
|                     |        | TRUCTURE TC                               |        |                                                                    |                        |              |
|                     | FOR    | ERED BY OTHE<br>ORK SHOWN F<br>EFERENCE O |        |                                                                    |                        |              |
|                     |        |                                           |        |                                                                    |                        |              |
|                     |        |                                           |        |                                                                    |                        |              |
|                     |        |                                           |        |                                                                    |                        |              |
|                     | $\sum$ |                                           |        |                                                                    |                        |              |
|                     |        |                                           |        |                                                                    |                        |              |
|                     |        |                                           |        |                                                                    |                        |              |
|                     |        |                                           |        |                                                                    |                        |              |
|                     |        |                                           |        |                                                                    |                        |              |
| 2 <u>C</u><br>1:25  |        |                                           |        |                                                                    |                        |              |
|                     |        |                                           |        |                                                                    |                        |              |
|                     |        |                                           |        |                                                                    |                        |              |
|                     | 1      |                                           |        |                                                                    |                        |              |
|                     |        |                                           |        |                                                                    |                        |              |
|                     |        |                                           |        |                                                                    |                        |              |
|                     |        |                                           |        |                                                                    |                        |              |
|                     |        |                                           |        |                                                                    |                        |              |
|                     |        |                                           |        |                                                                    |                        |              |
|                     |        |                                           |        |                                                                    |                        |              |
|                     |        |                                           |        |                                                                    |                        |              |
|                     |        |                                           |        |                                                                    |                        |              |
|                     |        |                                           |        |                                                                    |                        |              |
|                     |        |                                           |        |                                                                    |                        |              |
|                     |        |                                           |        |                                                                    |                        |              |
|                     |        |                                           |        |                                                                    |                        |              |
|                     |        |                                           |        |                                                                    |                        |              |
|                     |        |                                           |        |                                                                    |                        |              |
| 1 <u>CH</u><br>1:25 |        |                                           |        |                                                                    |                        |              |
| 1 1:25              |        |                                           |        |                                                                    |                        |              |
|                     |        |                                           |        |                                                                    |                        |              |

## CHIMELONG PARADE SILLY SHARK PLAN

## HIMELONG PARADE SILLY SHARK ELEVATION

| Z | 7 | $\wedge$  |    |
|---|---|-----------|----|
|   | A |           |    |
|   |   |           | av |
|   |   | J. C. Com |    |

CONCEPT ARTWORK

- SHARK MOUTH IN CLOSED POSITION

C4-B SHARK MOUTH OPENS TO ALLOW ACCESS FOR PERFORMERS

| THE HETTEMA GROUP<br>67 VALLEY STREET, PASADENA, CA 91105<br>T. 626 683 9876 . F. 626 683 9117 |
|------------------------------------------------------------------------------------------------|
| PROJECT:                                                                                       |

DRAWING TITLE:

- -

CHIMELONG PARADE CONCEPT DEVELOPMENT SILLY SHARK

| $\wedge$ |
|----------|
|          |
|          |
|          |

| -DRIVER SEAT BY OTHERS |
|------------------------|
|------------------------|

- INTERIOR SPACE OPEN FOR COSTUMED PERFORMERS SPEAKER

- RUBBER OR LIKE MATERIAL AS SHARK TEETH

2