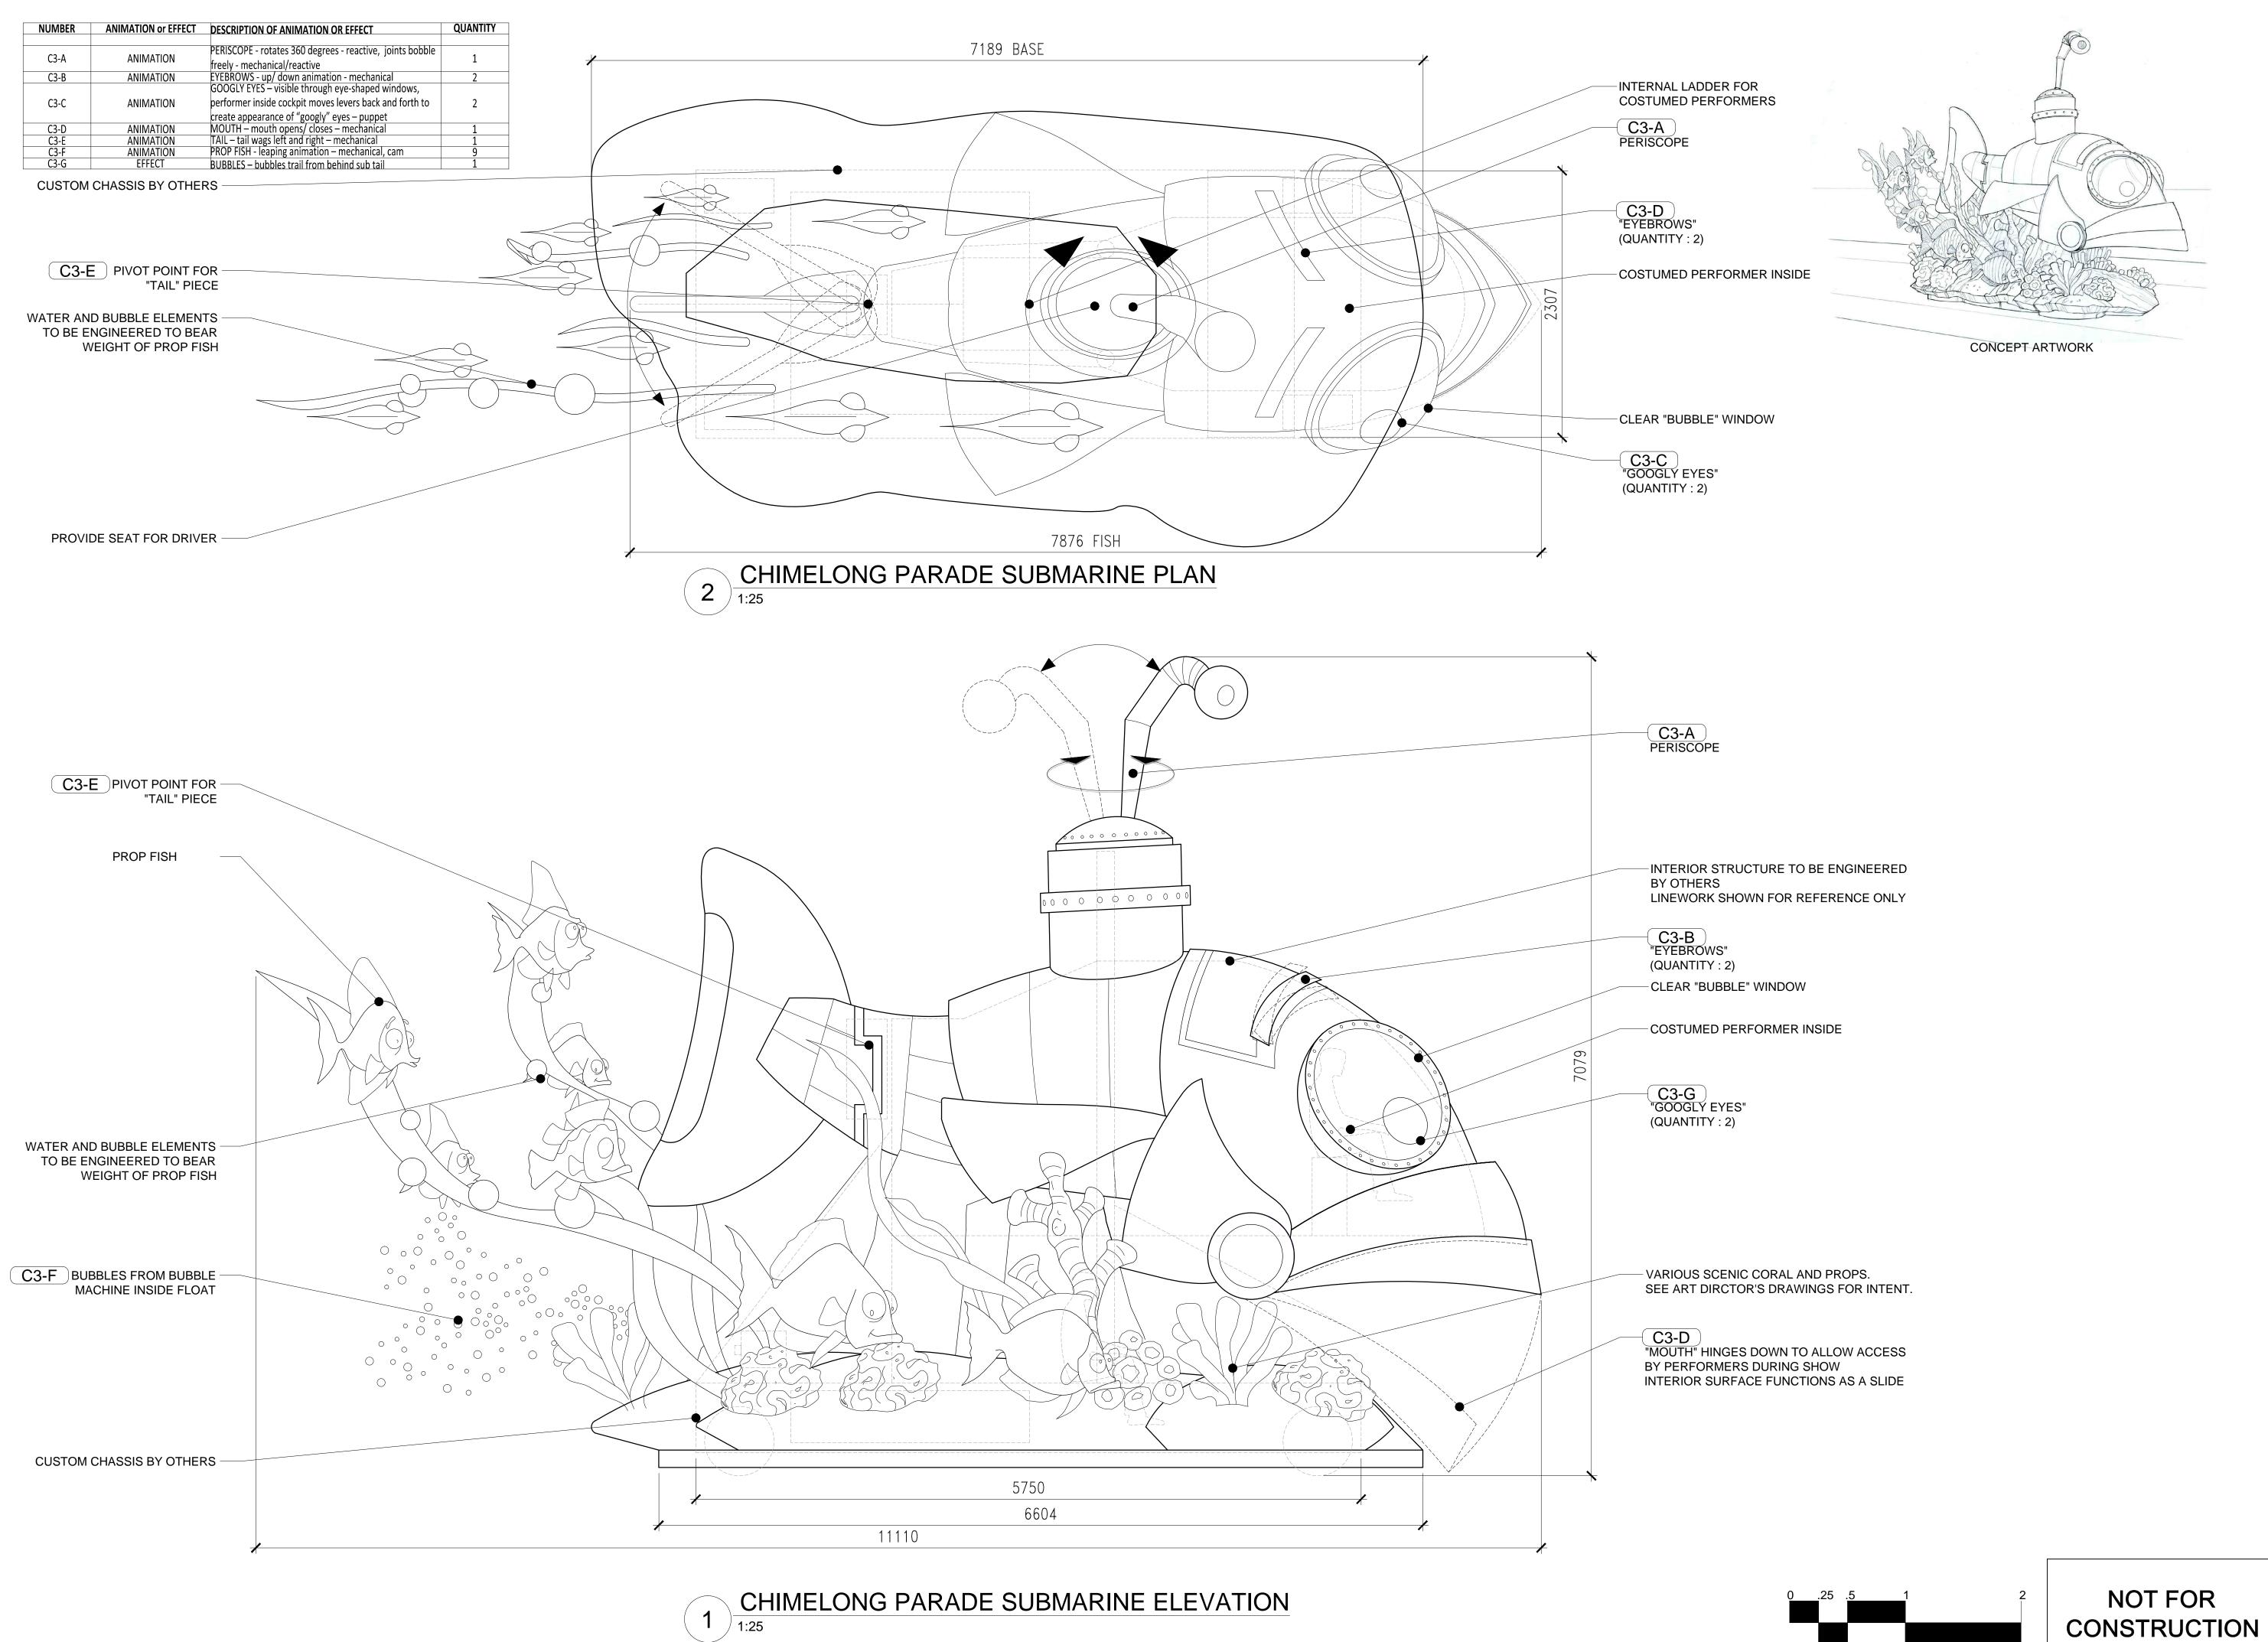

## NOT FOR CONSTRUCTION

| NUMBER | ANIMATION or EFFECT | DESCRIPTION OF ANIMATION OR EFFECT                                               | QUANTIT |
|--------|---------------------|----------------------------------------------------------------------------------|---------|
|        |                     |                                                                                  |         |
| A1-A   | ANIMATION           | WHALE SHARK – leaping animation – mechanical, cam                                | 1       |
| A1-B   | ANIMATION           | SYNCRONIZED ROLLING WAVES (8) – rotating animation – mechanical, cam             | 8       |
| A1-C   | EFFECT              | SCENT EFFÉCT – sea spray scent cannons concealed within<br>float                 | 1       |
| A1-D   | EFFECT              | BLOW HOLE SPRAY – Dolphin's blow holes blast LN2                                 | 3       |
| A1-E   | ANIMATION           | DOLPHIN, tethered to chariot – leaping animation –<br>mechanical, cam            | 2       |
| A1-F   | ANIMATION           | DOLPHIN, untethered – leaping animation – mechanical,<br>cam                     | 1       |
| A1-G   | ANIMATION           | SYNCRONIZED SWIMMING FISH (11 PER SIDE) – leaping<br>animation – mechanical, cam | 22      |

### -INTERIOR STRUCTURE TO BE ENGINEERED BY OTHERS LINEWORK SHOWN FOR REFERENCE ONLY

### -COSTUMED PERFORMER INSIDE

### -INTERIOR AND SLIDE AREA FOR 5 PERFORMERS IN COSTUME

# - C3-D "MOUTH" HINGES DOWN TO ALLOW ACCESS BY PERFORMERS DURING SHOW INTERIOR SURFACE FUNCTIONS AS A SLIDE

KEYPLAN

|                     |        | QUANTITY                                  |        |                                                                    |                        | NUMBER       |
|---------------------|--------|-------------------------------------------|--------|--------------------------------------------------------------------|------------------------|--------------|
|                     |        | 2                                         | puppet | EYES - irises rotate - mechanical<br>MOUTH – mouth opens/ closes - | ANIMATION<br>ANIMATION | C4-A<br>C4-B |
|                     |        |                                           |        |                                                                    |                        |              |
|                     |        |                                           |        |                                                                    |                        |              |
|                     |        | TRUCTURE TC                               |        |                                                                    |                        |              |
|                     | FOR    | ERED BY OTHE<br>ORK SHOWN F<br>EFERENCE O |        |                                                                    |                        |              |
|                     |        |                                           |        |                                                                    |                        |              |
|                     |        |                                           |        |                                                                    |                        |              |
|                     |        |                                           |        |                                                                    |                        |              |
|                     | $\sum$ |                                           |        |                                                                    |                        |              |
|                     |        |                                           |        |                                                                    |                        |              |
|                     |        |                                           |        |                                                                    |                        |              |
|                     |        |                                           |        |                                                                    |                        |              |
|                     |        |                                           |        |                                                                    |                        |              |
| 2 <u>C</u><br>1:25  |        |                                           |        |                                                                    |                        |              |
|                     |        |                                           |        |                                                                    |                        |              |
|                     |        |                                           |        |                                                                    |                        |              |
|                     | 1      |                                           |        |                                                                    |                        |              |
|                     |        |                                           |        |                                                                    |                        |              |
|                     |        |                                           |        |                                                                    |                        |              |
|                     |        |                                           |        |                                                                    |                        |              |
|                     |        |                                           |        |                                                                    |                        |              |
|                     |        |                                           |        |                                                                    |                        |              |
|                     |        |                                           |        |                                                                    |                        |              |
|                     |        |                                           |        |                                                                    |                        |              |
|                     |        |                                           |        |                                                                    |                        |              |
|                     |        |                                           |        |                                                                    |                        |              |
|                     |        |                                           |        |                                                                    |                        |              |
|                     |        |                                           |        |                                                                    |                        |              |
|                     |        |                                           |        |                                                                    |                        |              |
|                     |        |                                           |        |                                                                    |                        |              |
|                     |        |                                           |        |                                                                    |                        |              |
| 1 <u>CH</u><br>1:25 |        |                                           |        |                                                                    |                        |              |
| 1 1:25              |        |                                           |        |                                                                    |                        |              |
|                     |        |                                           |        |                                                                    |                        |              |