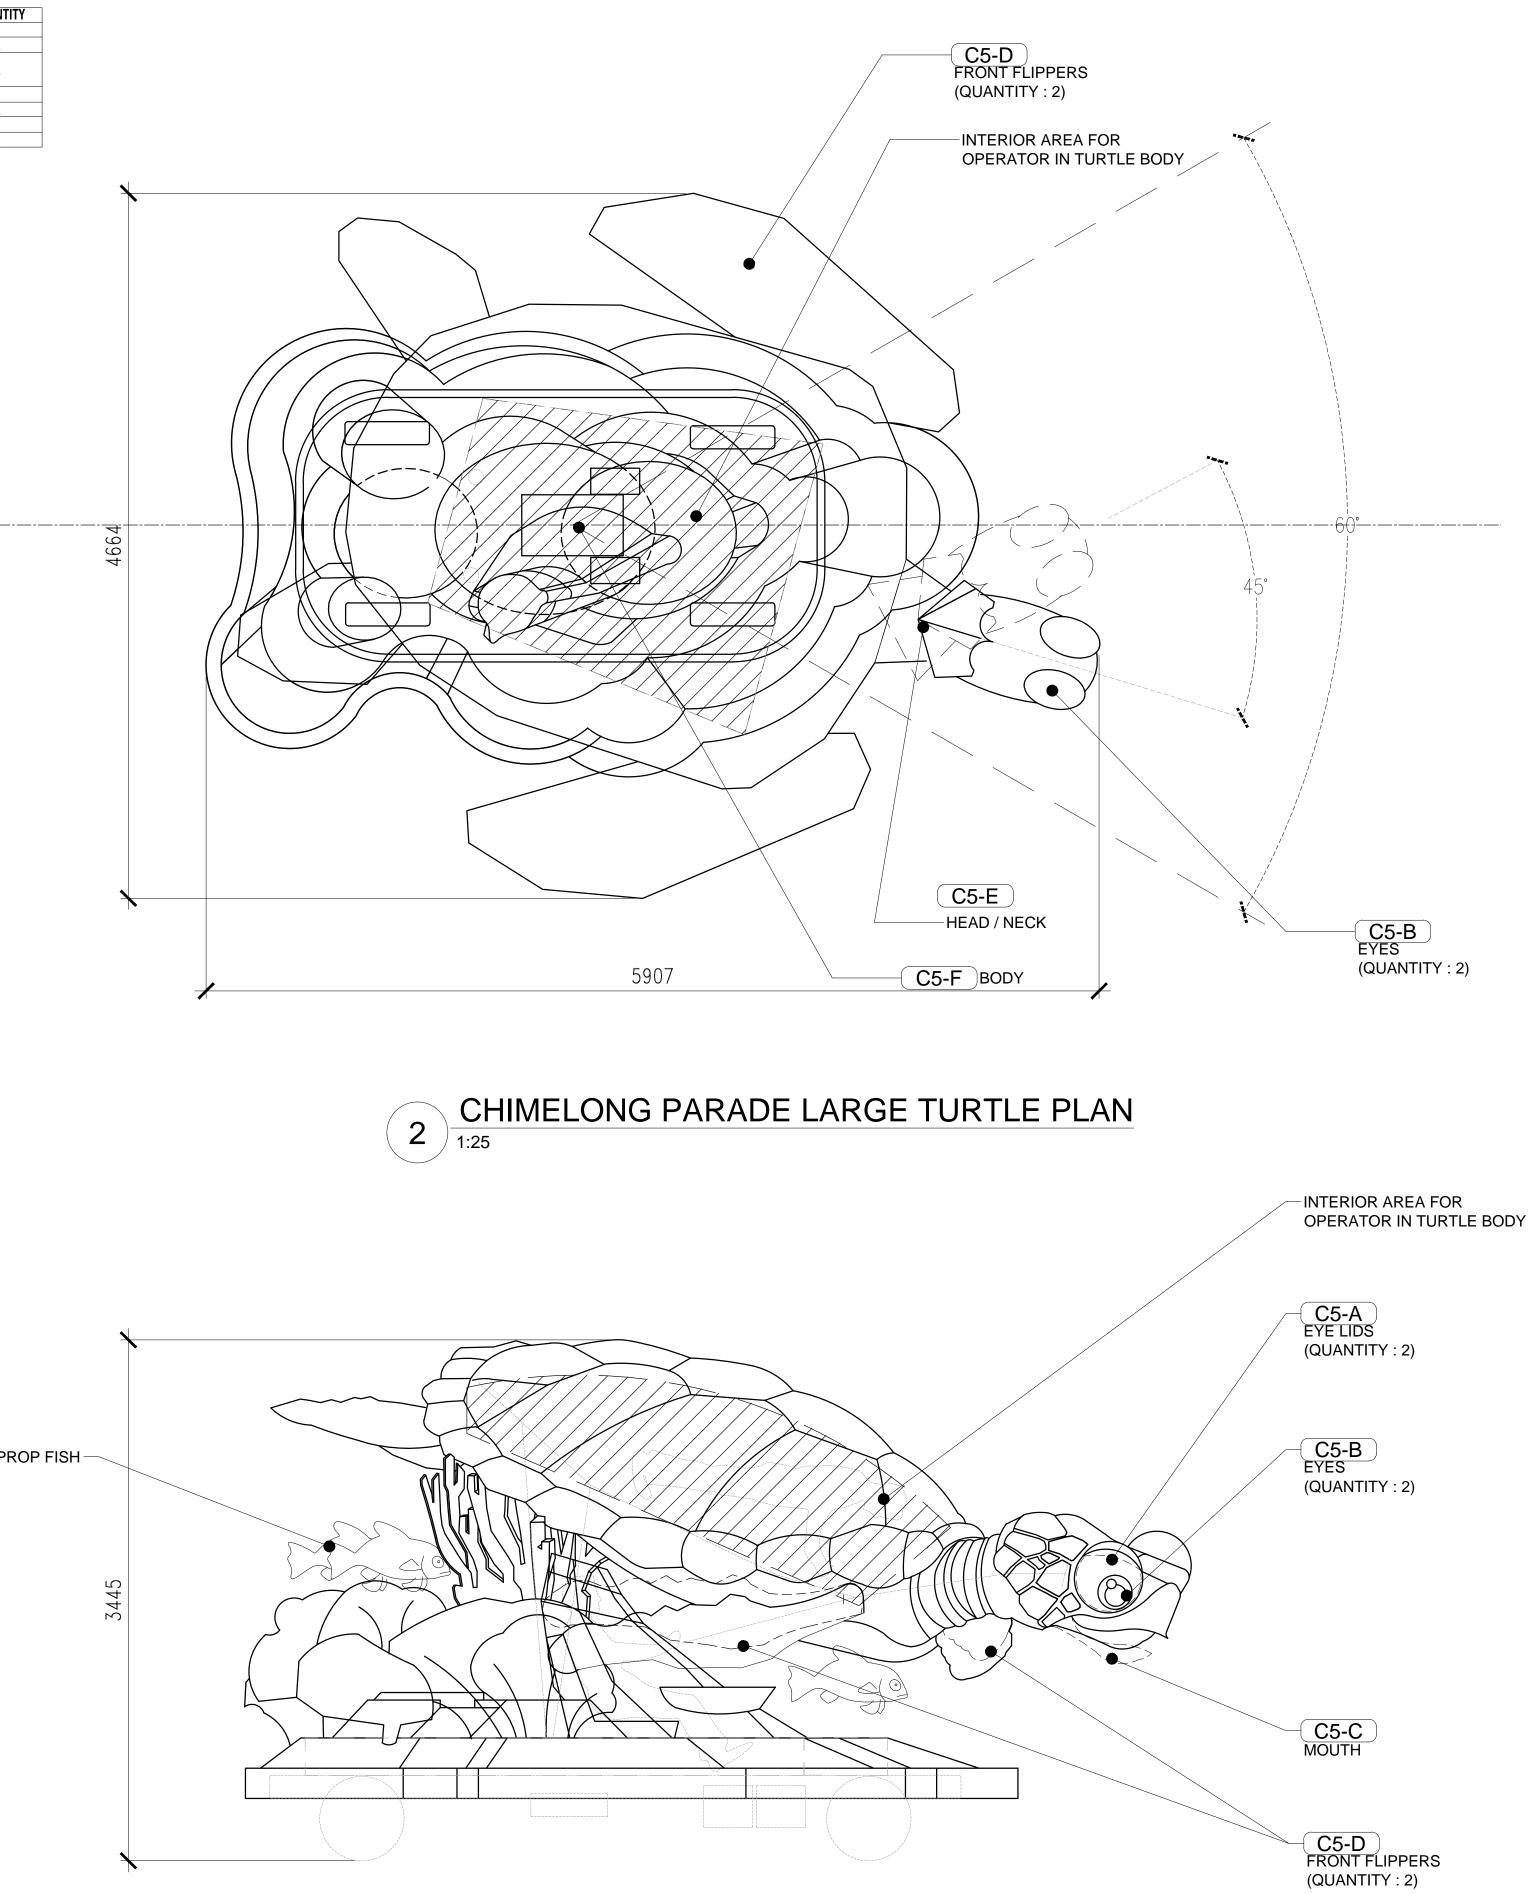

- -

- -

DRAWING TITLE:

CHIMELONG PARADE CONCEPT DEVELOPMENT SILLY SHARK

D-C4-02

| NUMBER      | ANIMATION or EFFECT | DESCRIPTION OF ANIMATION OR EFFECT                          | QUANTITY |
|-------------|---------------------|-------------------------------------------------------------|----------|
| C5-A        | ANIMATION           | EYELIDS – eyelids open/ close on timer – mechanical         | 2        |
| С5-В        | ANIMATION           | EYES – eyes left/ right, tied to float base turning so eyes | 2        |
| CJ-D ANNINF |                     | ead the body's movement – mechanical                        |          |
| C5-C        | ANIMATION           | MOUTH – mouth opens/ closes – puppet                        | 1        |
| C5-D        | ANIMATION           | FLIPPERS - "swimming" action - puppet                       | 2        |
| C5-E        | ANIMATION           | HEAD/ NECK – head left/ right, neck crane – puppet          | 1        |
| C5-F        | ANIMATION           | BODY - body pivot - puppet                                  | 1        |

## 1 CHIMELONG PARADE LARGE TURTLE ELEVATION

CONCEPT ARTWORK

PROJECT:

## FINAL DESIGN PACKAGE UPDATE PROGRESS PLOT

ISSUE DATE

DESCRIPTION

2012/09/10 CONCEPT DESIGN 11-OCT-2012 CONCEPT DEVELOPMENT

DRAWING TITLE:

CHIMELONG PARADE CONCEPT DEVELOPMENT LARGE TURTLE

SHEET NO.

2