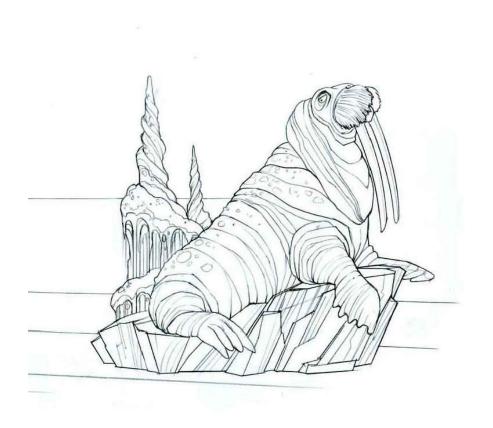

SHEET NO.

D-C5-02

2

| NUMBER | ANIMATION or EFFECT | DESCRIPTION OF ANIMATION OR EFFECT                  | QUANTITY |
|--------|---------------------|-----------------------------------------------------|----------|
| D1-A   | ANIMATION           | HEAD - head turn left/right - puppet                | 1        |
| D1-B   | ANIMATION           | MOUTH - mouth open/close - puppet                   | 1        |
| D1-C   | ANIMATION           | BODY - body sway, squash/stretch animation - puppet | 1        |
| D1-D   | ANIMATION           | FLIPPERS - up/down "flapping" action - puppet       | 2        |
| D1-E   | ANIMATION           | BODY RISE - body rears up on hind flippers - puppet | 1        |

PROJECT: