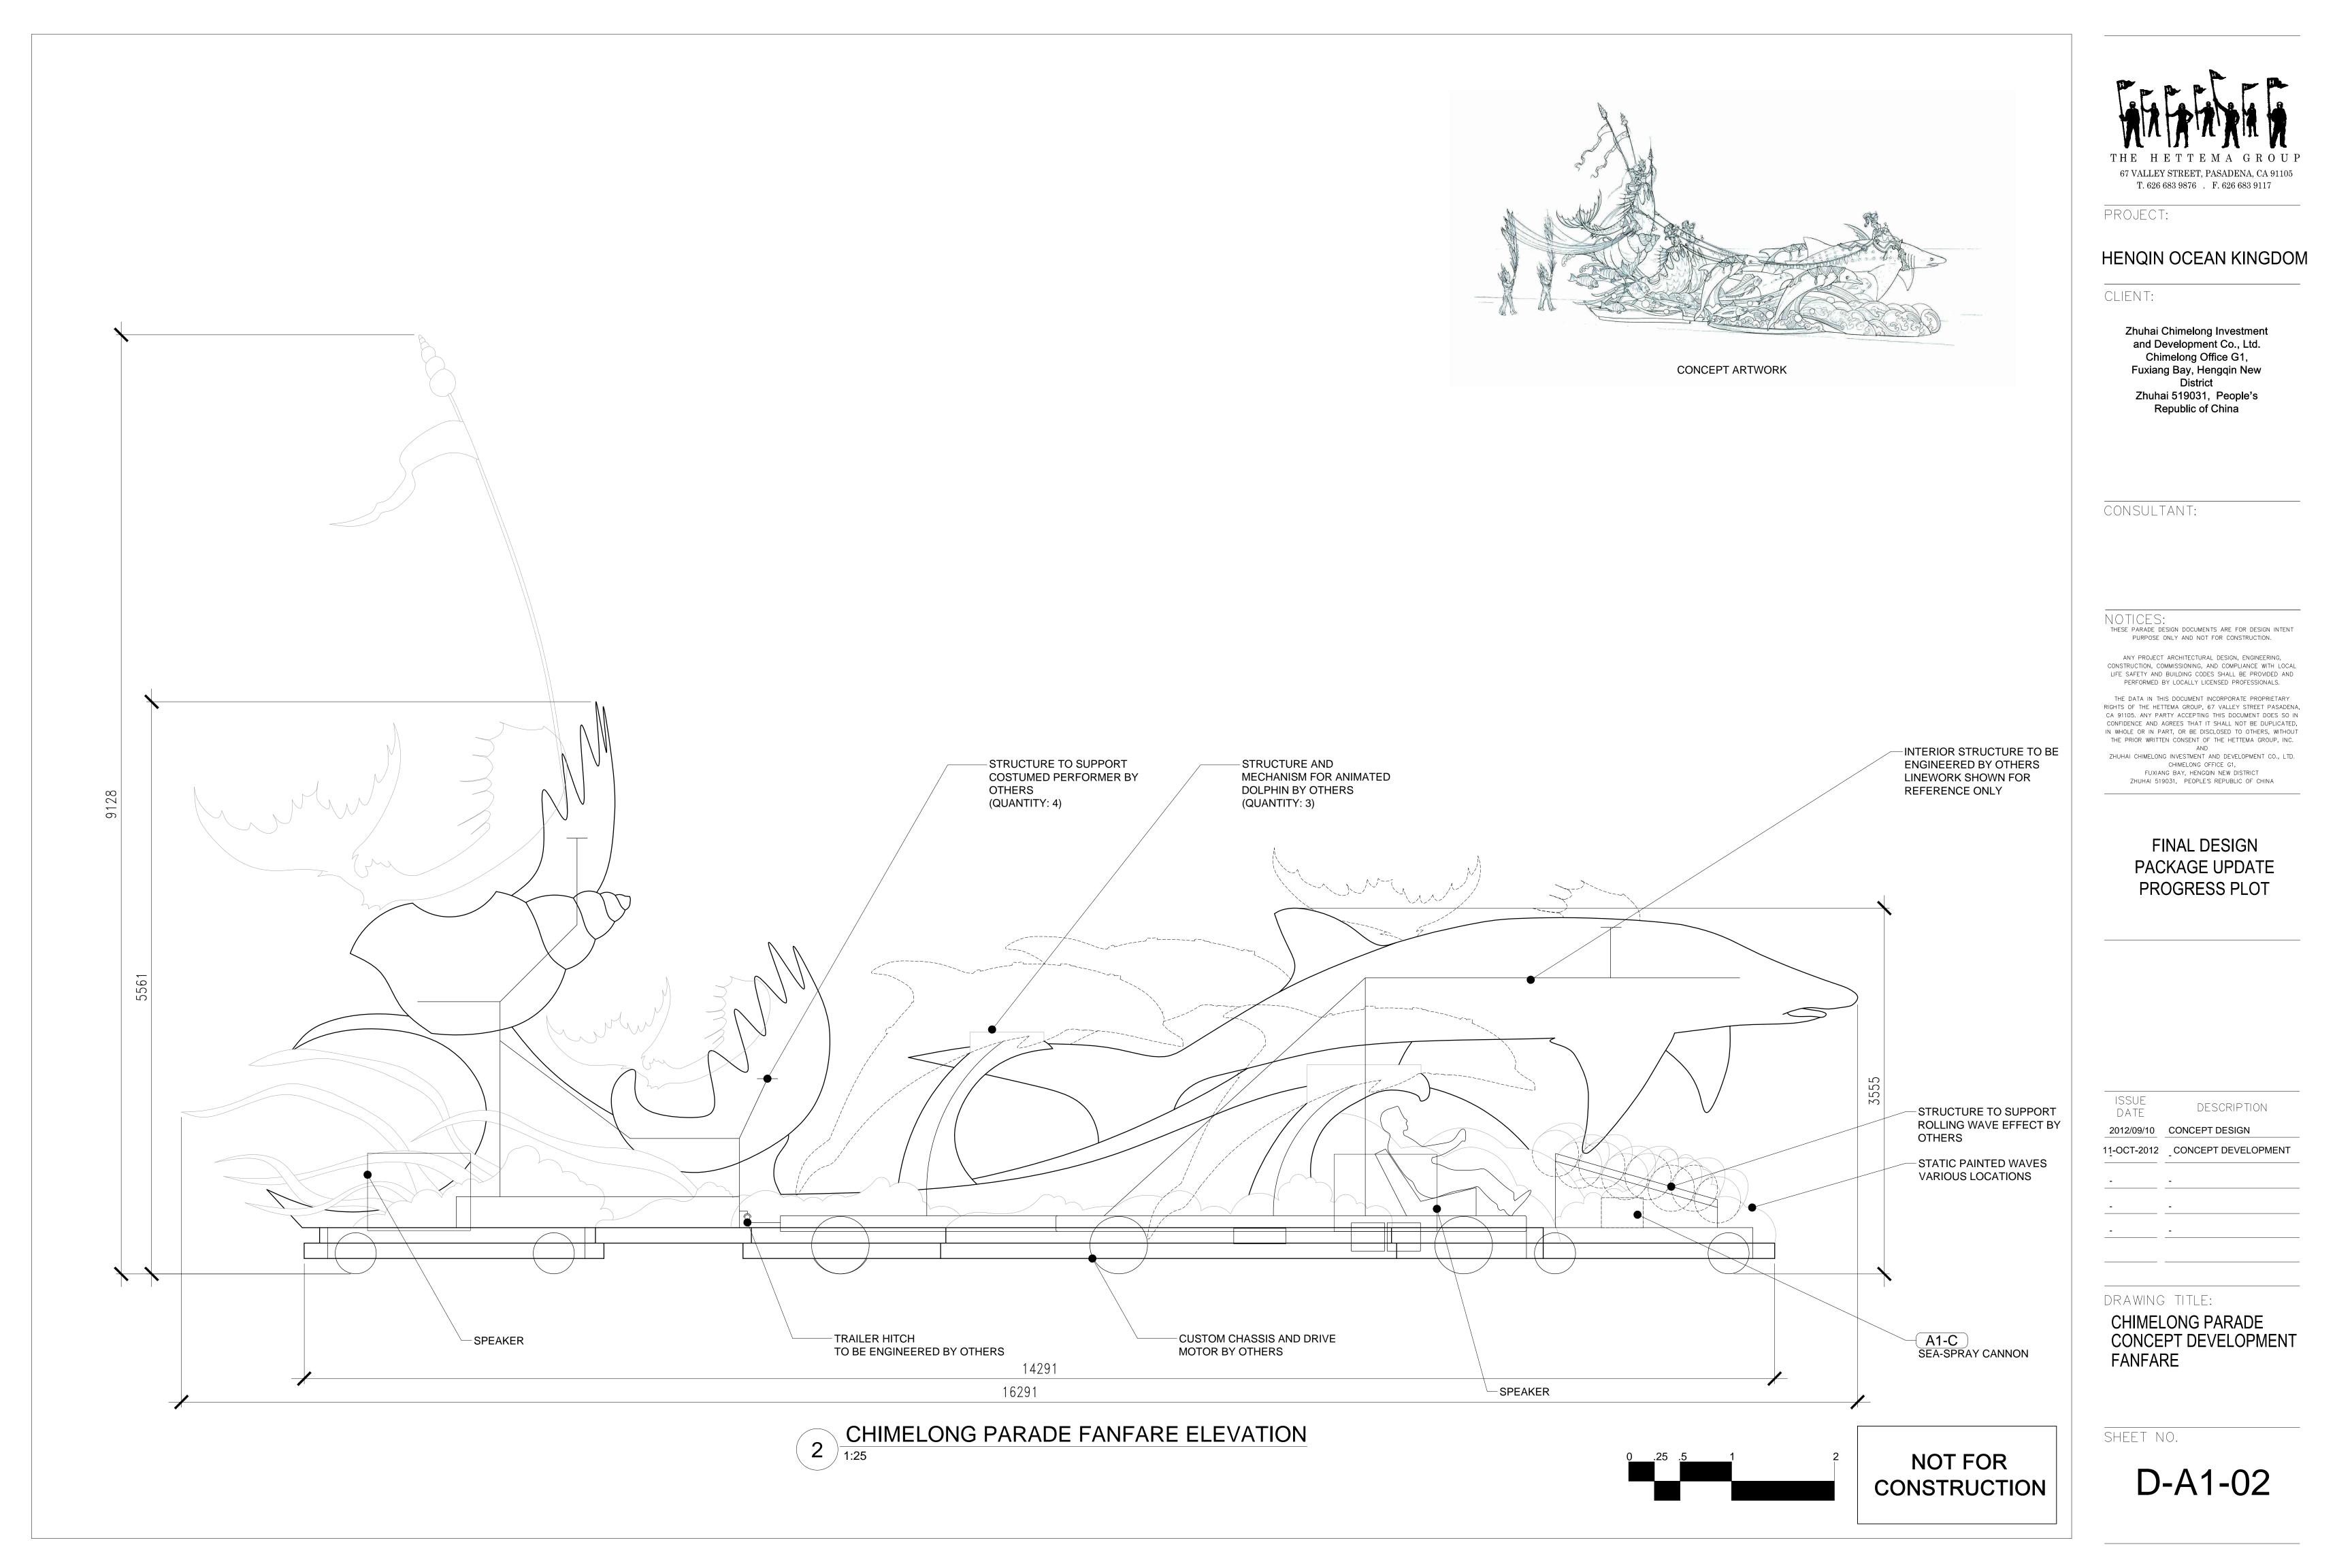

## NOT FOR CONSTRUCTION

| NUMBER | ANIMATION or EFFECT | DESCRIPTION OF ANIMATION OR EFFECT                                               | QUANTIT |
|--------|---------------------|----------------------------------------------------------------------------------|---------|
|        |                     |                                                                                  |         |
| A1-A   | ANIMATION           | WHALE SHARK – leaping animation – mechanical, cam                                | 1       |
| A1-B   | ANIMATION           | SYNCRONIZED ROLLING WAVES (8) – rotating animation – mechanical, cam             | 8       |
| A1-C   | EFFECT              | SCENT EFFÉCT – sea spray scent cannons concealed within<br>float                 | 1       |
| A1-D   | EFFECT              | BLOW HOLE SPRAY – Dolphin's blow holes blast LN2                                 | 3       |
| A1-E   | ANIMATION           | DOLPHIN, tethered to chariot – leaping animation –<br>mechanical, cam            | 2       |
| A1-F   | ANIMATION           | DOLPHIN, untethered – leaping animation – mechanical,<br>cam                     | 1       |
| A1-G   | ANIMATION           | SYNCRONIZED SWIMMING FISH (11 PER SIDE) – leaping<br>animation – mechanical, cam | 22      |