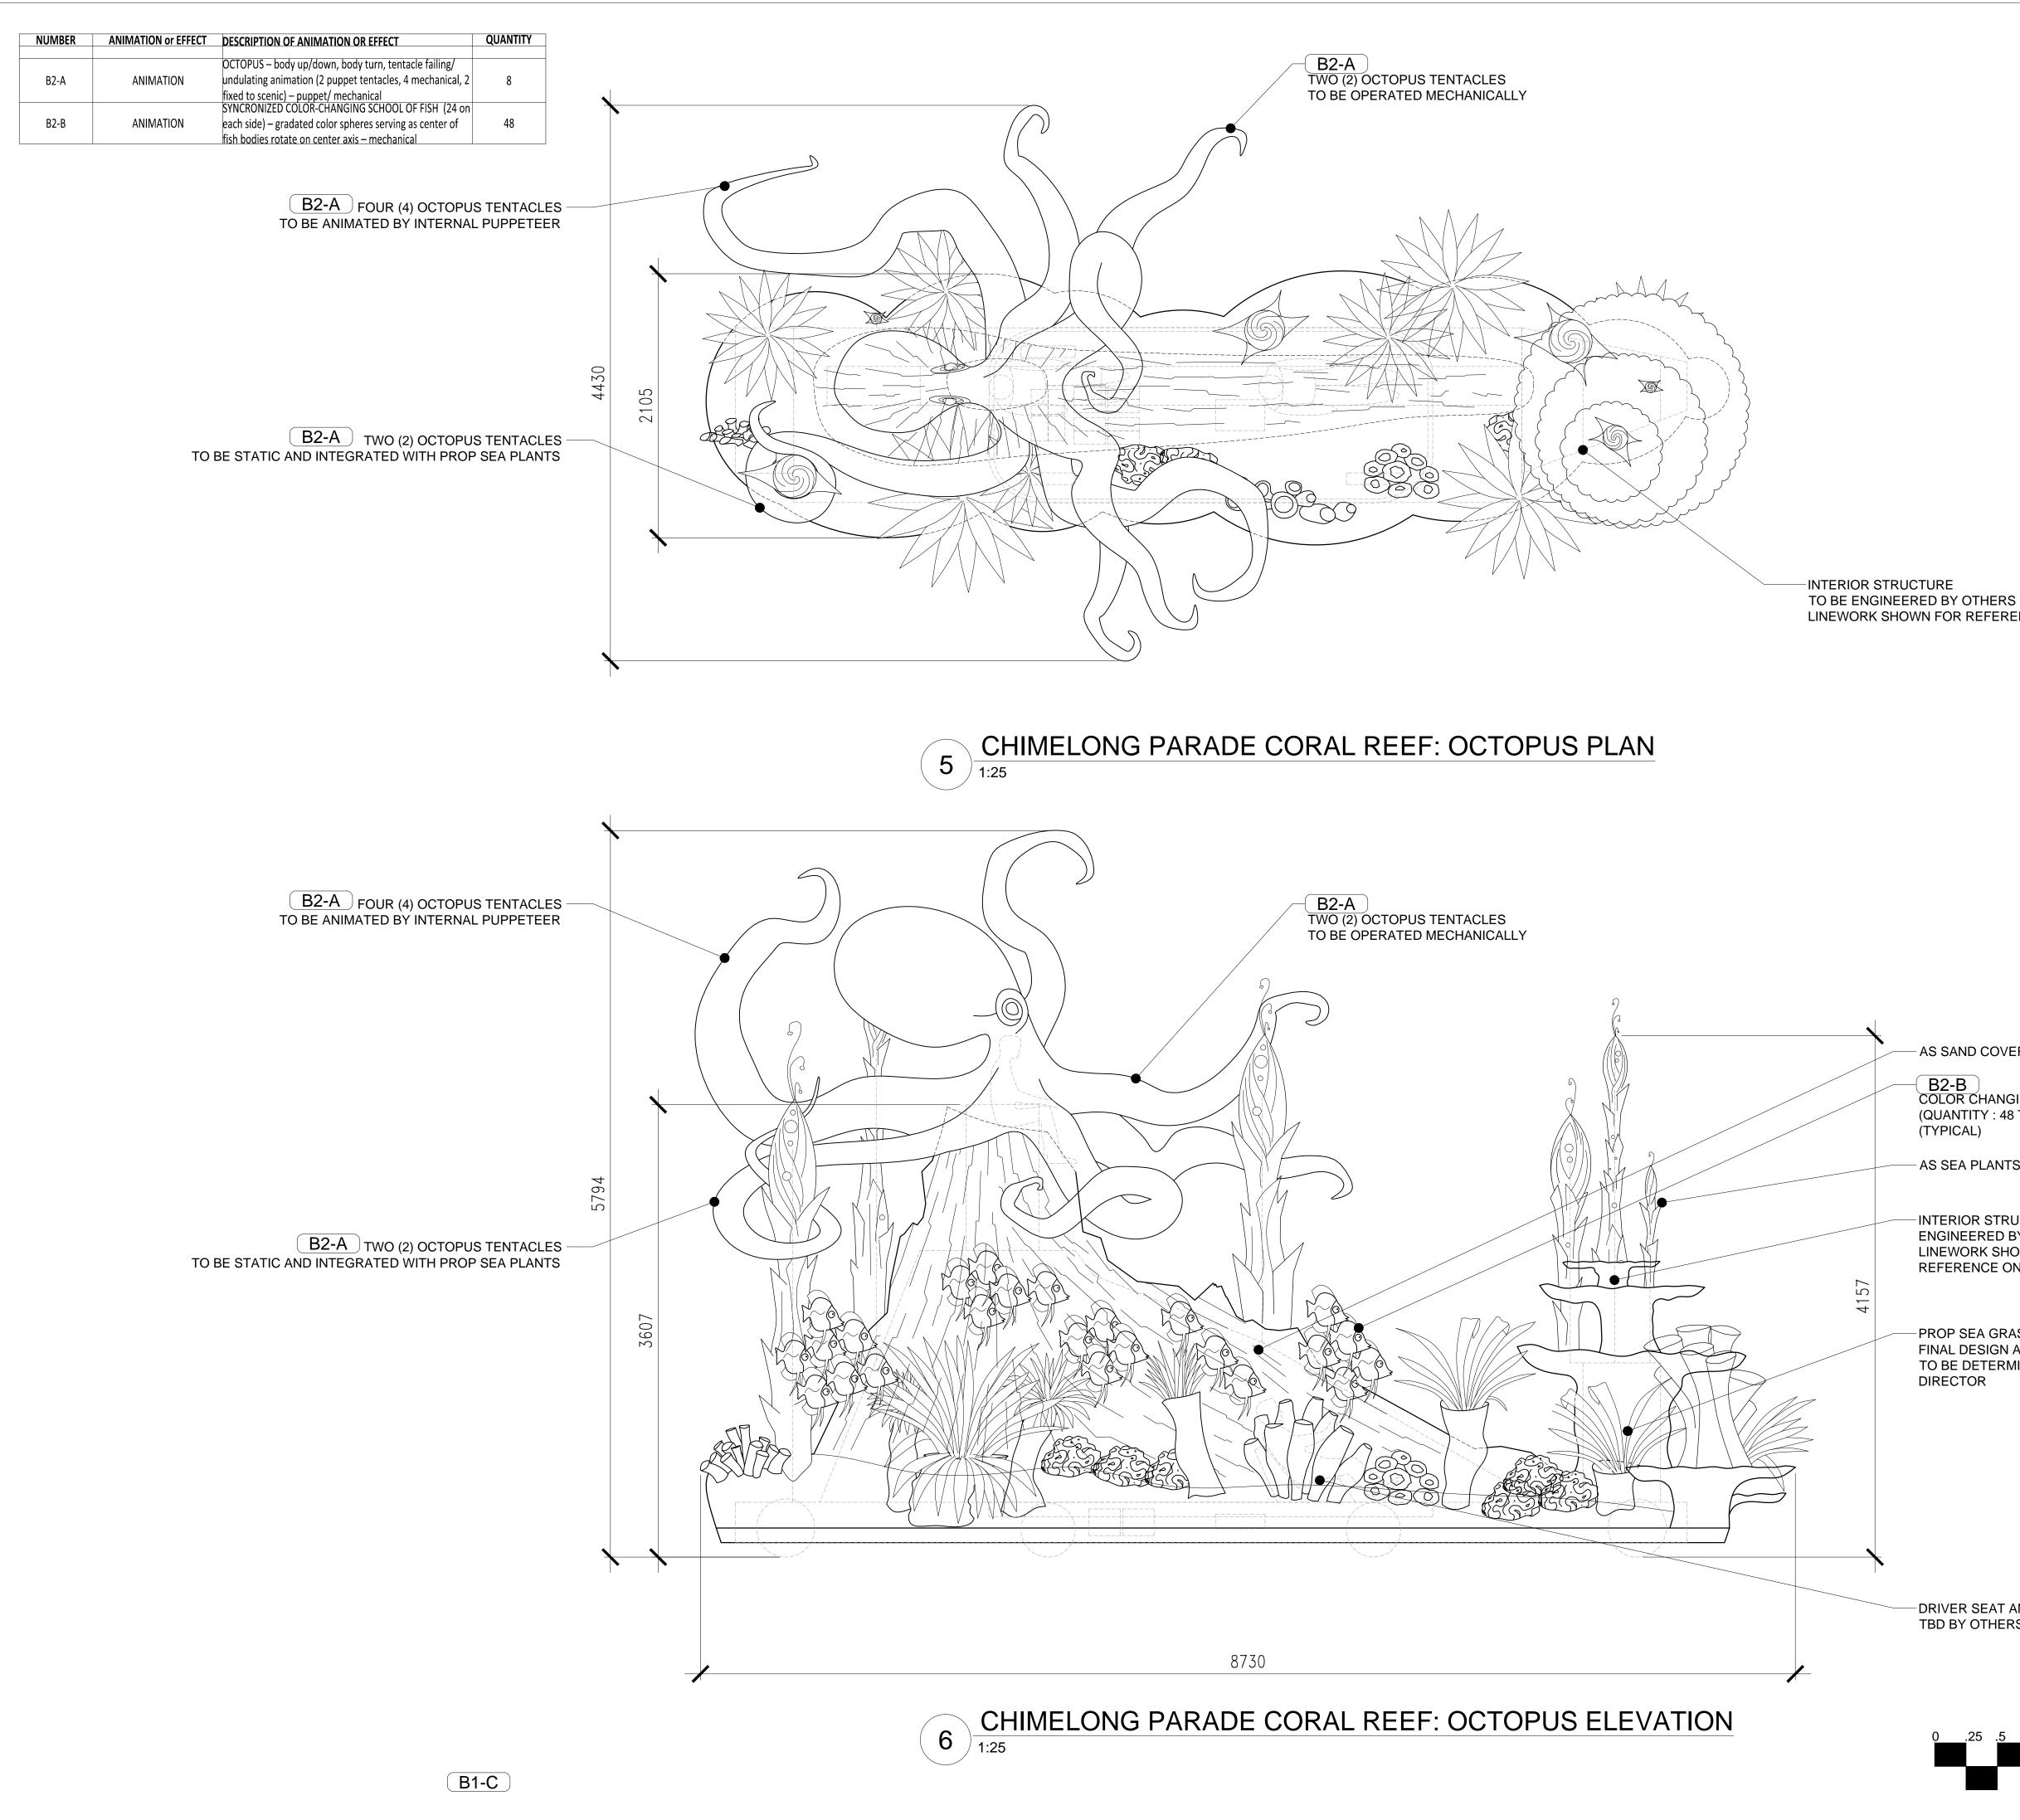

DRAWING TITLE:

CHIMELONG PARADE CONCEPT DEVELOPMENT CORAL REEF: LIONFISH

LINEWORK SHOWN FOR REFERENCE ONLY

- AS SAND COVERED SEA FLOOR

B2-B COLOR CHANGING FISH (QUANTITY : 48 TOTAL, 24 PER SIDE) (TYPICAL)

- AS SEA PLANTS

INTERIOR STRUCTURE TO BE ENGINEERED BY OTHERS LINEWORK SHOWN FOR REFERENCE ONLY

-PROP SEA GRASS AND CORAL FINAL DESIGN AND POSITION TO BE DETERMINED BY ART DIRECTOR

-DRIVER SEAT AND LOCATION TBD BY OTHERS