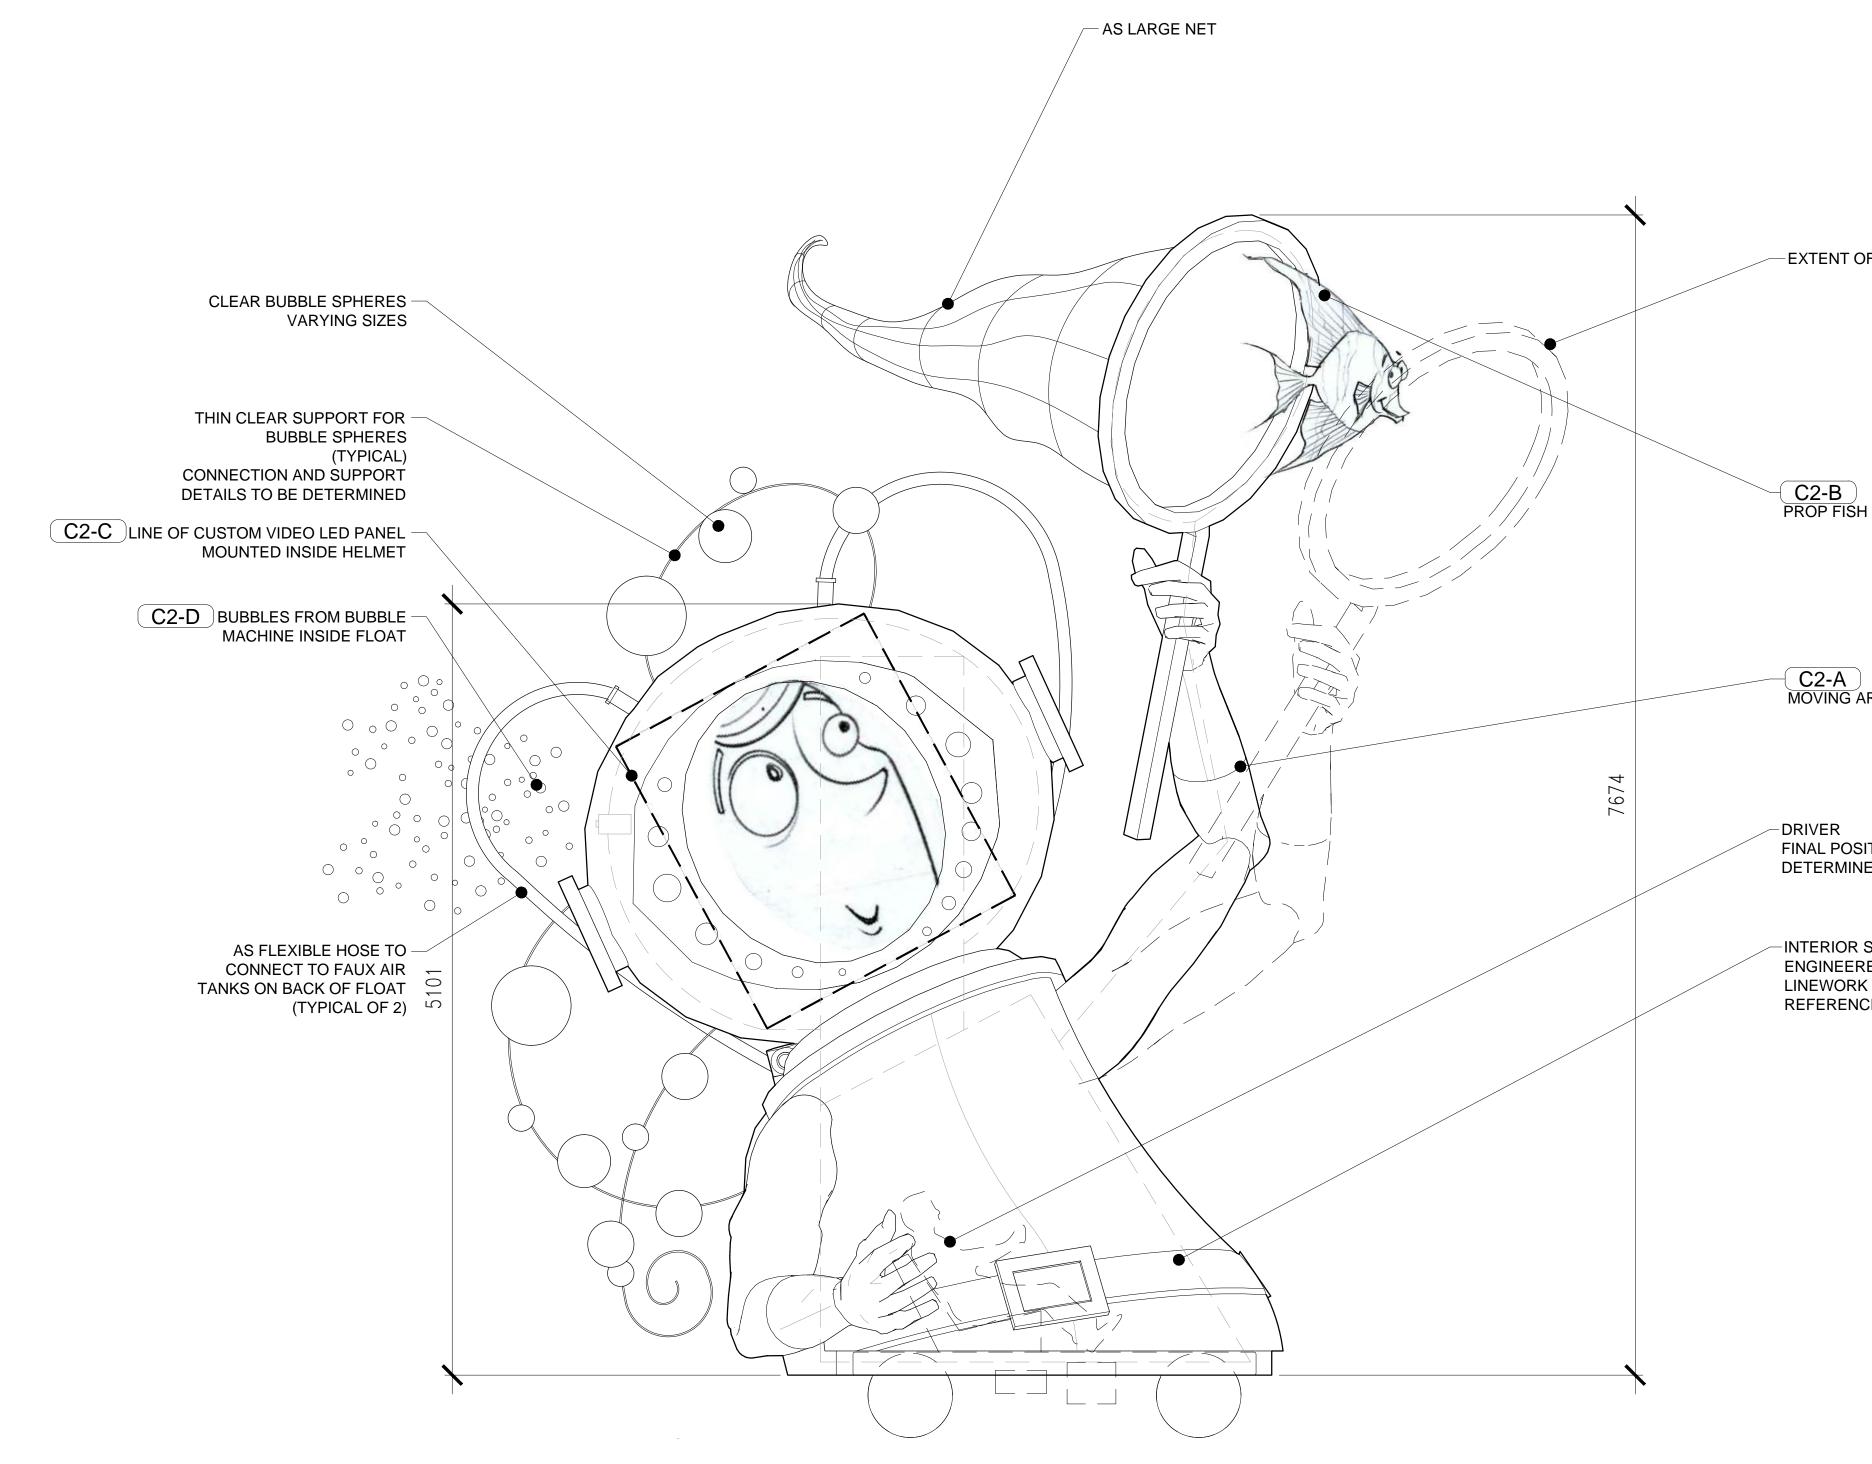

DRAWING TITLE:

- -

CHIMELONG PARADE CONCEPT DEVELOPMENT SHIPWRECK PLAYGROUND

| NUMBER | ANIMATION or EFFECT | DESCRIPTION OF ANIMATION OR EFFECT                                                                                                       | QUANTITY |
|--------|---------------------|------------------------------------------------------------------------------------------------------------------------------------------|----------|
| C2-A   | ANIMATION           | ARM AND NET– Diver's left arm rotates rapidly, approx. 90 degrees at shoulder – mechanical                                               | 1        |
| С2-В   | ANIMATION           | TINY FISH – fish bobs on the end of wire/ carbon fiber rod                                                                               | 1        |
| C2-C   | EFFECT              | attached to net – reactive animation<br>VIDEO SCREEN FACE – Diver's face is animated media<br>playing on video screen masked into helmet | 1        |
| C2-D   | EFFECT              | BUBBLES – bubbles trail from helmet                                                                                                      | 1        |

-EXTENT OF MOTION OF ARM WITH NET

**C2-A** MOVING ARM WITH NET

FINAL POSITION TO BE DETERMINED

INTERIOR STRUCTURE TO BE ENGINEERED BY OTHERS LINEWORK SHOWN FOR REFERENCE ONLY

| F.         |   | H-  |   |          |                  | P   |     |        |   |
|------------|---|-----|---|----------|------------------|-----|-----|--------|---|
|            | 4 | 4   | þ | Å        |                  |     |     | ð<br>, |   |
| THE THE    | H | E T | T | E N      | л<br>ЛА          | G I | R O | U      | Р |
| 67 VA<br>T |   |     |   | <i>,</i> | SADE<br>7. 626 ( | ,   |     | .105   | 5 |

DRAWING TITLE:

- -

CHIMELONG PARADE CONCEPT DEVELOPMENT DIVER

THIN CLEAR SUPPORT FOR -BUBBLE SPHERES (TYPICAL) CONNECTION AND SUPPORT DETAILS TO BE DETERMINED CLEAR BUBBLE SPHERES VARYING SIZES

BUBBLES FROM BUBBLE --MACHINE INSIDE FLOAT

 $\bigcirc$ 

AS FLEXIBLE HOSE TO – CONNECT TO FAUX AIR TANKS ON BACK OF FLOAT (TYPICAL OF 2)

0.25.5 1

PROJECT: