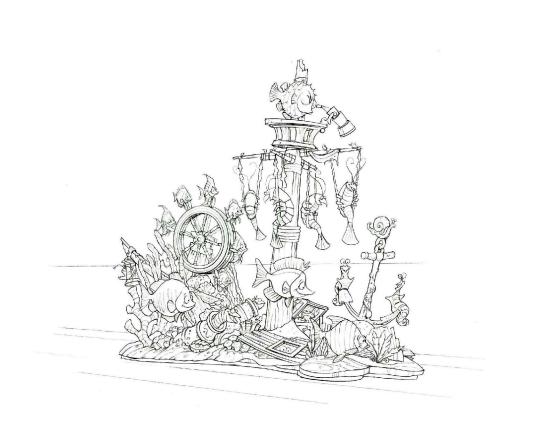

DRAWING TITLE:

CHIMELONG PARADE CONCEPT DEVELOPMENT SHIPWRECK PLAYGROUND

3 CHIMELONG PARADE SHIPWRECK PLAYGROUND PLAN

CONCEPT ARTWORK

C1-A WHIRLING YARDARM WITH FOUR (4) SHRIMP

**C1-C** TEETER-TOTTER WITH ANCHOR AND TWO (2) SEA SNAILS