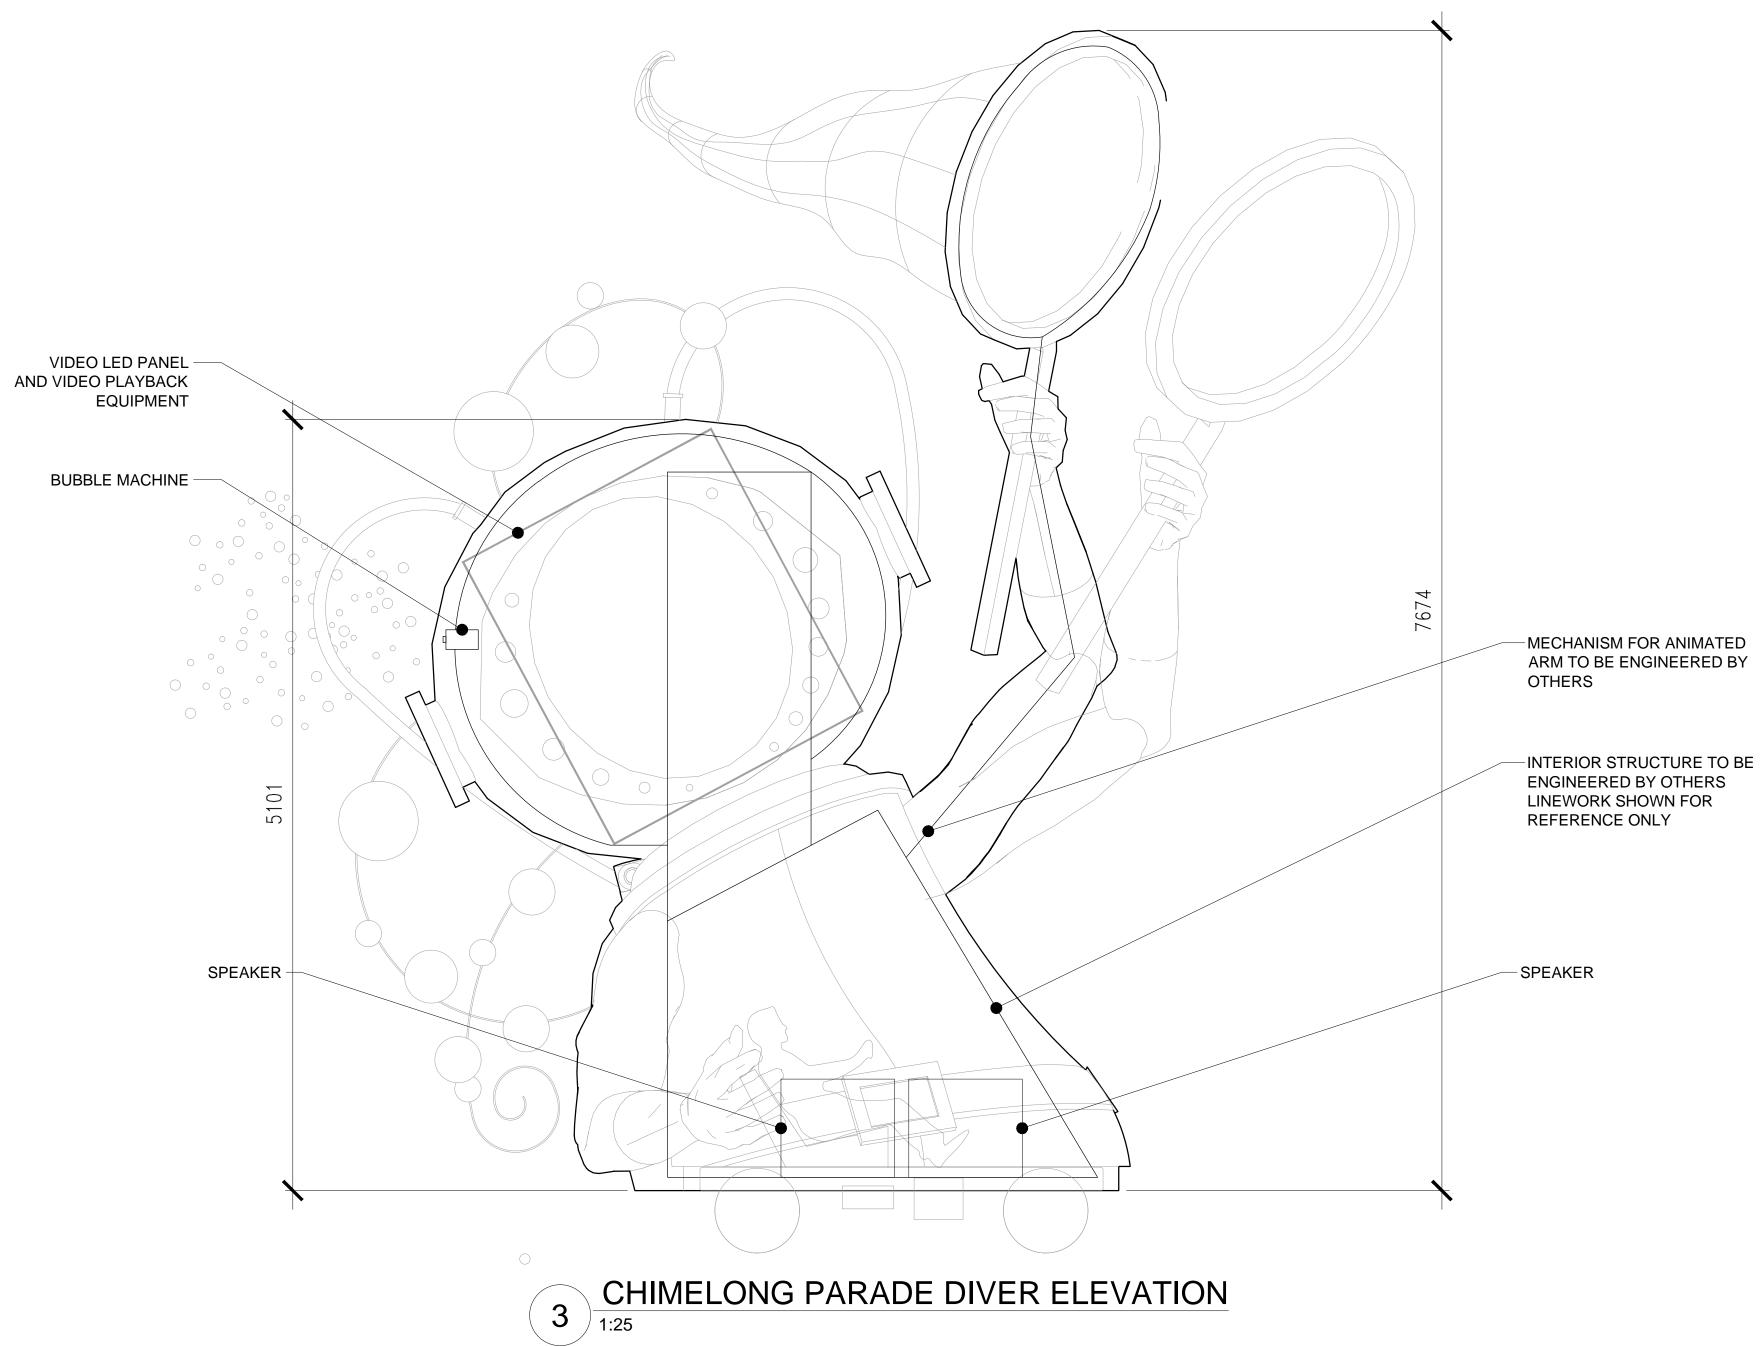

DRAWING TITLE:

- -

CHIMELONG PARADE CONCEPT DEVELOPMENT SHIPWRECK PLAYGROUND

| NUMBER | ANIMATION or EFFECT | DESCRIPTION OF ANIMATION OR EFFECT                                                                                                       | QUANTITY |
|--------|---------------------|------------------------------------------------------------------------------------------------------------------------------------------|----------|
| C2-A   | ANIMATION           | ARM AND NET– Diver's left arm rotates rapidly, approx. 90 degrees at shoulder – mechanical                                               | 1        |
| С2-В   | ANIMATION           | TINY FISH – fish bobs on the end of wire/ carbon fiber rod                                                                               | 1        |
| C2-C   | EFFECT              | attached to net – reactive animation<br>VIDEO SCREEN FACE – Diver's face is animated media<br>playing on video screen masked into helmet | 1        |
| C2-D   | EFFECT              | BUBBLES – bubbles trail from helmet                                                                                                      | 1        |

-EXTENT OF MOTION OF ARM WITH NET

**C2-A** MOVING ARM WITH NET

FINAL POSITION TO BE DETERMINED

INTERIOR STRUCTURE TO BE ENGINEERED BY OTHERS LINEWORK SHOWN FOR REFERENCE ONLY

| F.         |   | H-  |   |          |                  | P   |     |        |   |
|------------|---|-----|---|----------|------------------|-----|-----|--------|---|
|            | 4 | 4   | þ | Å        |                  |     |     | ð<br>, |   |
| THE THE    | H | E T | T | E N      | л<br>ЛА          | G I | R O | U      | Р |
| 67 VA<br>T |   |     |   | <i>,</i> | SADE<br>7. 626 ( | ,   |     | .105   | 5 |

DRAWING TITLE:

- -

CHIMELONG PARADE CONCEPT DEVELOPMENT DIVER

THIN CLEAR SUPPORT FOR -BUBBLE SPHERES (TYPICAL) CONNECTION AND SUPPORT DETAILS TO BE DETERMINED CLEAR BUBBLE SPHERES VARYING SIZES

BUBBLES FROM BUBBLE --MACHINE INSIDE FLOAT

 $\bigcirc$ 

AS FLEXIBLE HOSE TO – CONNECT TO FAUX AIR TANKS ON BACK OF FLOAT (TYPICAL OF 2)

0.25.5 1

PROJECT:

DRAWING TITLE:

- -

CHIMELONG PARADE CONCEPT DEVELOPMENT DIVER

- INTERIOR STRUCTURE TO BE ENGINEERED BY OTHERS LINEWORK SHOWN FOR REFERENCE ONLY

| H.      |        |                  |    | P | •      |     | <b>P</b> -   |   |
|---------|--------|------------------|----|---|--------|-----|--------------|---|
|         | 4      |                  | 2  |   |        | Â   |              |   |
| THE THE | •<br>Н | ГЛ<br>ЕТ         | ТЕ | М | A<br>A | G R |              | Р |
|         |        | 7 STRI<br>683 98 |    |   |        |     | A 9110<br>17 | 5 |