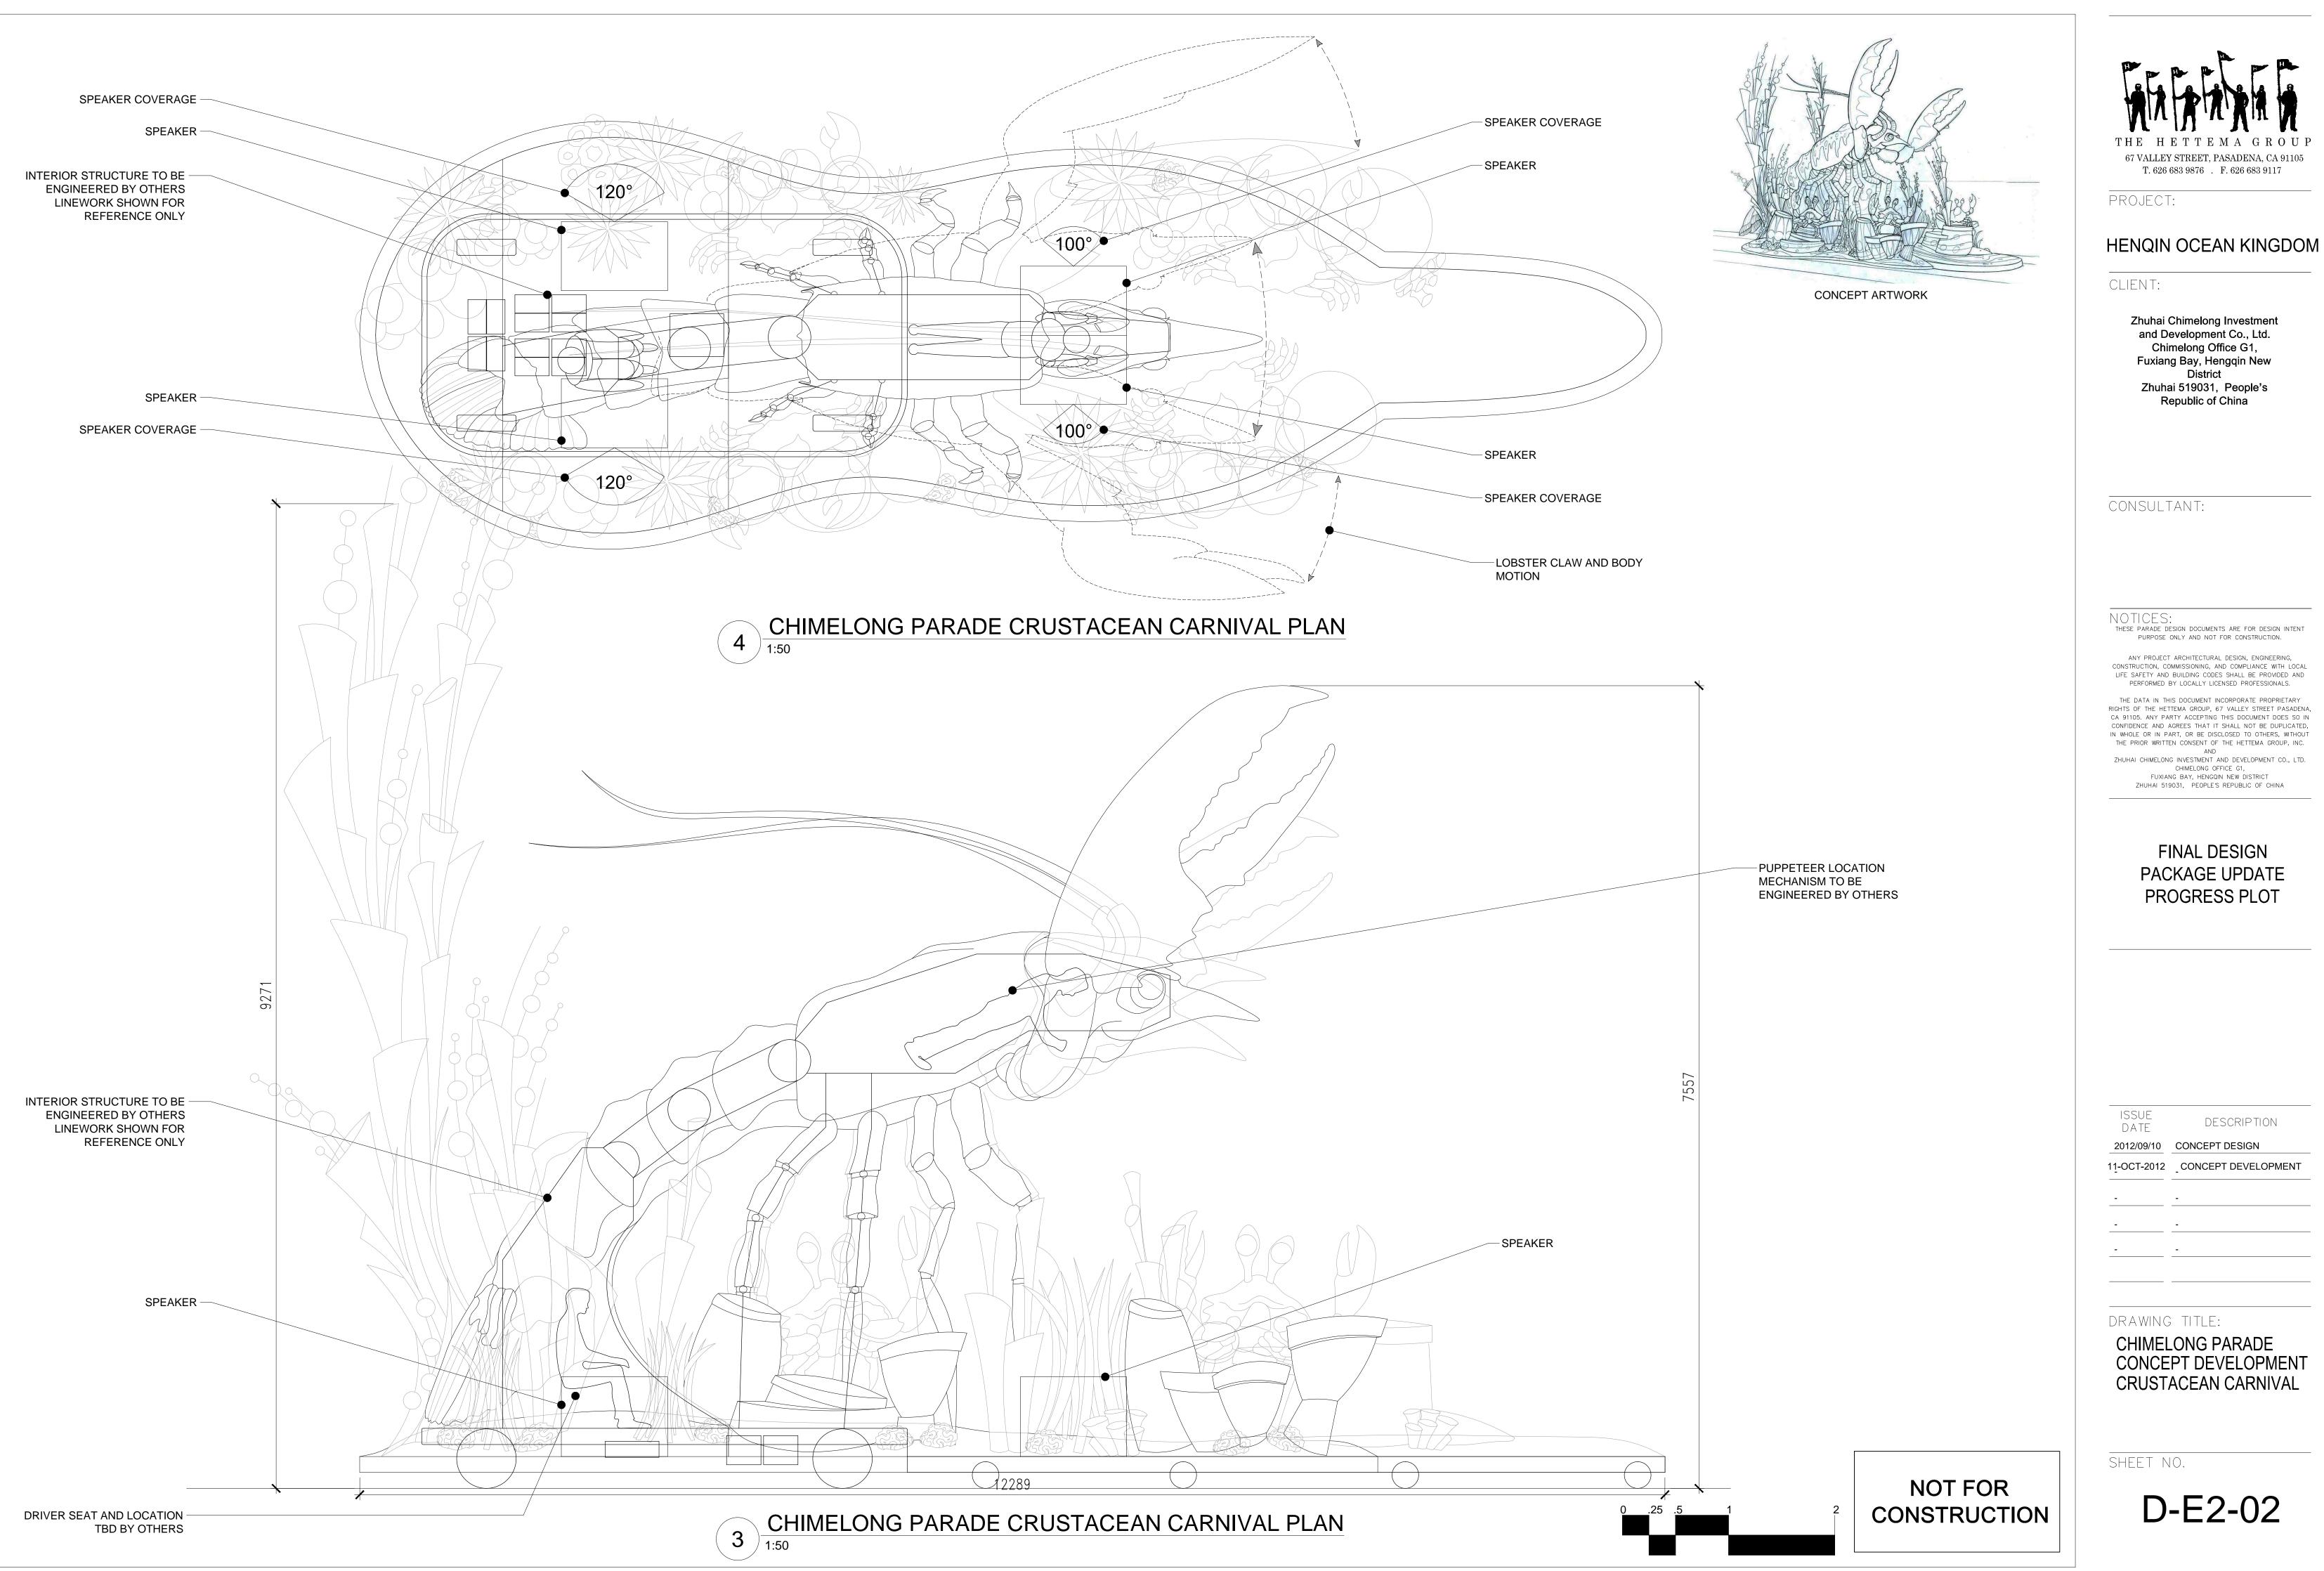

## NOT FOR CONSTRUCTION

| NUMBER | ANIMATION or EFFECT | DESCRIPTION OF ANIMATION OR EFFECT                                               | QUANTIT |
|--------|---------------------|----------------------------------------------------------------------------------|---------|
|        |                     |                                                                                  |         |
| A1-A   | ANIMATION           | WHALE SHARK – leaping animation – mechanical, cam                                | 1       |
| A1-B   | ANIMATION           | SYNCRONIZED ROLLING WAVES (8) – rotating animation – mechanical, cam             | 8       |
| A1-C   | EFFECT              | SCENT EFFÉCT – sea spray scent cannons concealed within<br>float                 | 1       |
| A1-D   | EFFECT              | BLOW HOLE SPRAY – Dolphin's blow holes blast LN2                                 | 3       |
| A1-E   | ANIMATION           | DOLPHIN, tethered to chariot – leaping animation –<br>mechanical, cam            | 2       |
| A1-F   | ANIMATION           | DOLPHIN, untethered – leaping animation – mechanical,<br>cam                     | 1       |
| A1-G   | ANIMATION           | SYNCRONIZED SWIMMING FISH (11 PER SIDE) – leaping<br>animation – mechanical, cam | 22      |