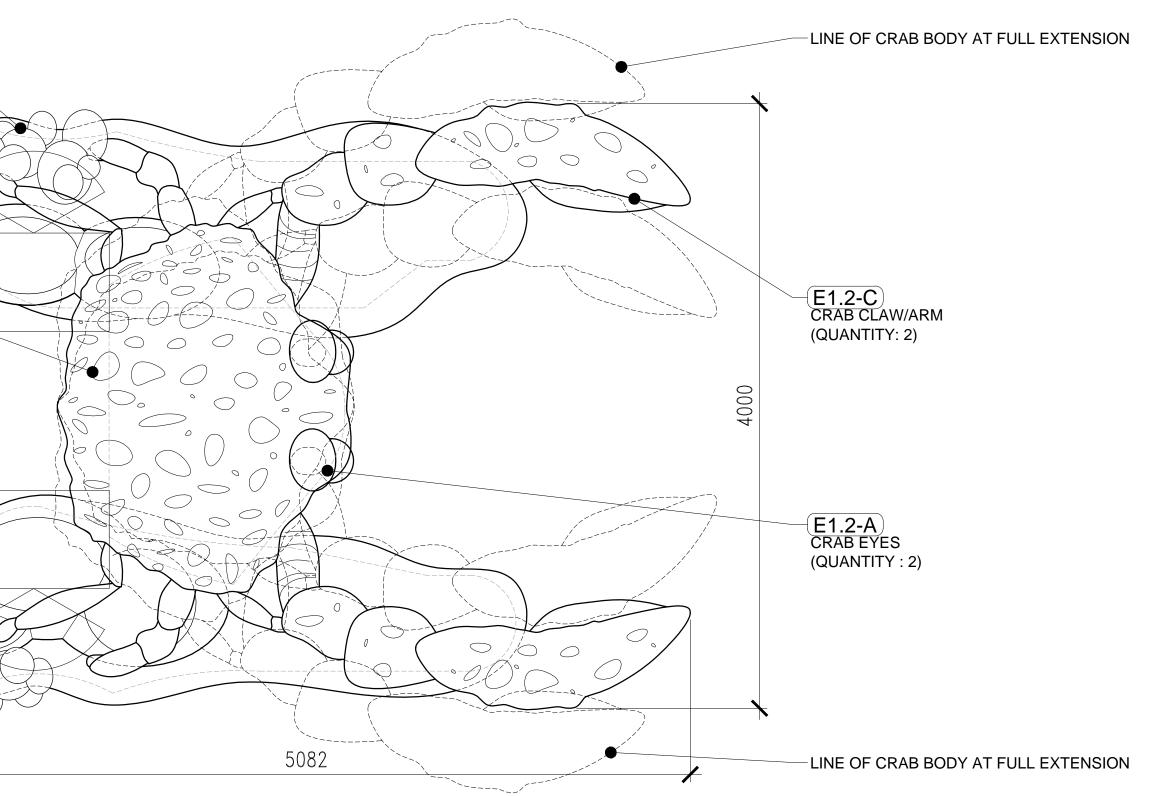

ACEMENT AND DESGIN TO BE DETERMINED

| NUMBER | ANIMATION or EFFECT | DESCRIPTION OF ANIMATION OR EFFECT                                              | QUANTIT |
|--------|---------------------|---------------------------------------------------------------------------------|---------|
| E1.2-A | ANIMATION           | CRAB EYES - sway animation - reactive                                           | 2       |
| E1.2-B | ANIMATION           | CRAB BODY ROCKING/ LEG FLEX – body pivot left/ right,<br>legs reactive – puppet | 1       |
| E1.2-C | ANIMATION           | CRAB CLAWS/ARMS – extremely flexible claws/arms –<br>puppet                     | 2       |
| E1.2-D | ANIMATION           | CRAB LEGS - left/right up/down animation - puppet                               | 2       |







6281



# 2 CHIMELONG PARADE CRAB CONGA LINE: CRAB PLAN 1:25



# 1 CHIMELONG PARADE CRAB CONGA LINE: CRAB PLAN 1:25



CONCEPT ARTWORK



PROJECT:

## HENQIN OCEAN KINGDOM

CLIENT:

Zhuhai Chimelong Investment and Development Co., Ltd. Chimelong Office G1, Fuxiang Bay, Hengqin New District Zhuhai 519031, People's Republic of China

CONSULTANT:

NOTICES: THESE PARADE DESIGN DOCUMENTS ARE FOR DESIGN INTENT PURPOSE ONLY AND NOT FOR CONSTRUCTION.

ANY PROJECT ARCHITECTURAL DESIGN, ENGINEERING, CONSTRUCTION, COMMISSIONING, AND COMPLIANCE WITH LOCAL LIFE SAFETY AND BUILDING CODES SHALL BE PROVIDED AND PERFORMED BY LOCALLY LICENSED PROFESSIONALS.

THE DATA IN THIS DOCUMENT INCORPORATE PROPRIETARY RIGHTS OF THE HETTEMA GROUP, 67 VALLEY STREET PASADENA, CA 91105. ANY PARTY ACCEPTING THIS DOCUMENT DOES S