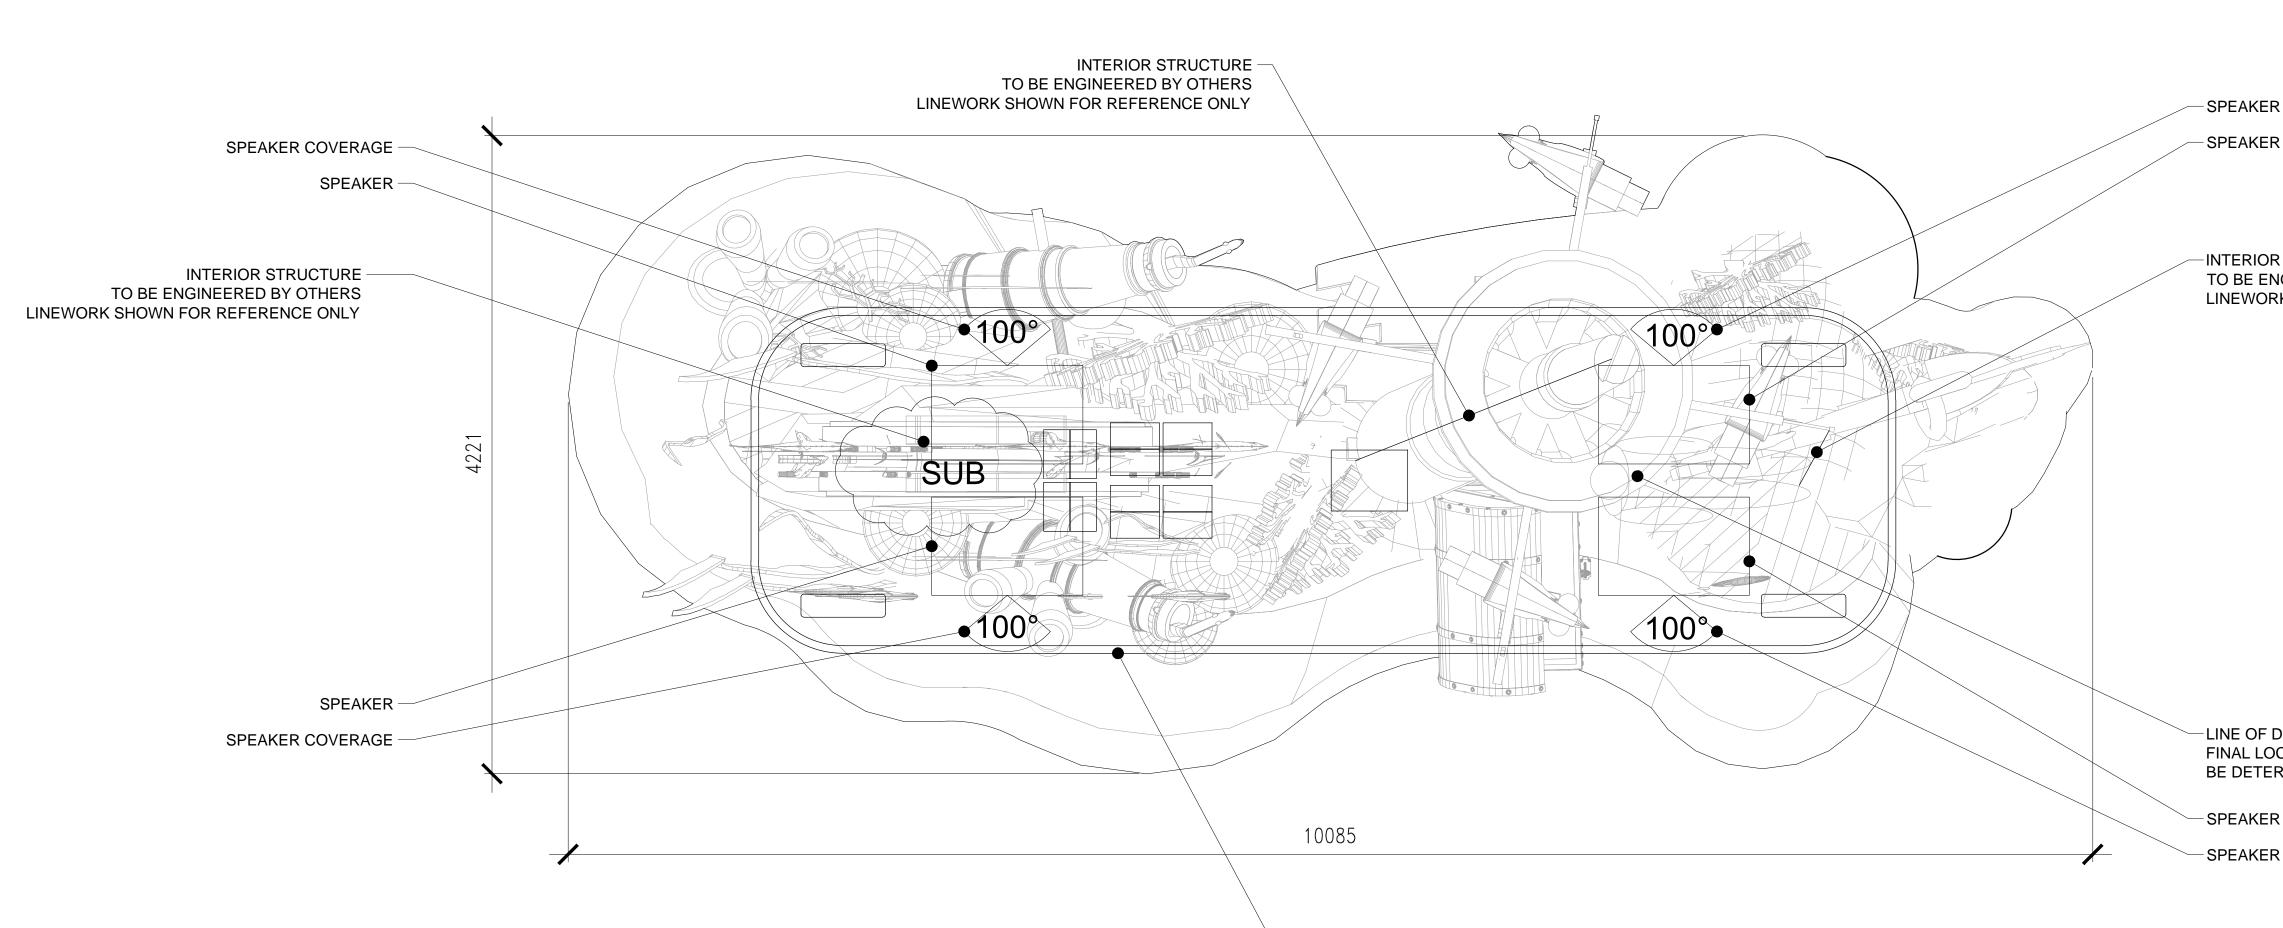

# 4 CHIMELONG PARADE SHIPWRECK PLAYGROUND PLAN

LINE OF CHASSIS INSIDE FLOAT

**BY OTHERS** 

CONCEPT ARTWORK

SPEAKER COVERAGE

-INTERIOR STRUCTURE TO BE ENGINEERED BY OTHERS LINEWORK SHOWN FOR REFERENCE ONLY

LINE OF DRIVER FINAL LOCATION TO BE DETERMINED

-SPEAKER COVERAGE

0.25.5 1

| F.    |    |   |    | H   |                    |               |   |
|-------|----|---|----|-----|--------------------|---------------|---|
|       | 7  | Å | 1  |     |                    |               |   |
| T H E | НИ |   | ΓE | M A | G R                |               | 5 |
|       |    |   | ,  |     | ENA, CA<br>683 911 | A 91105<br>17 |   |