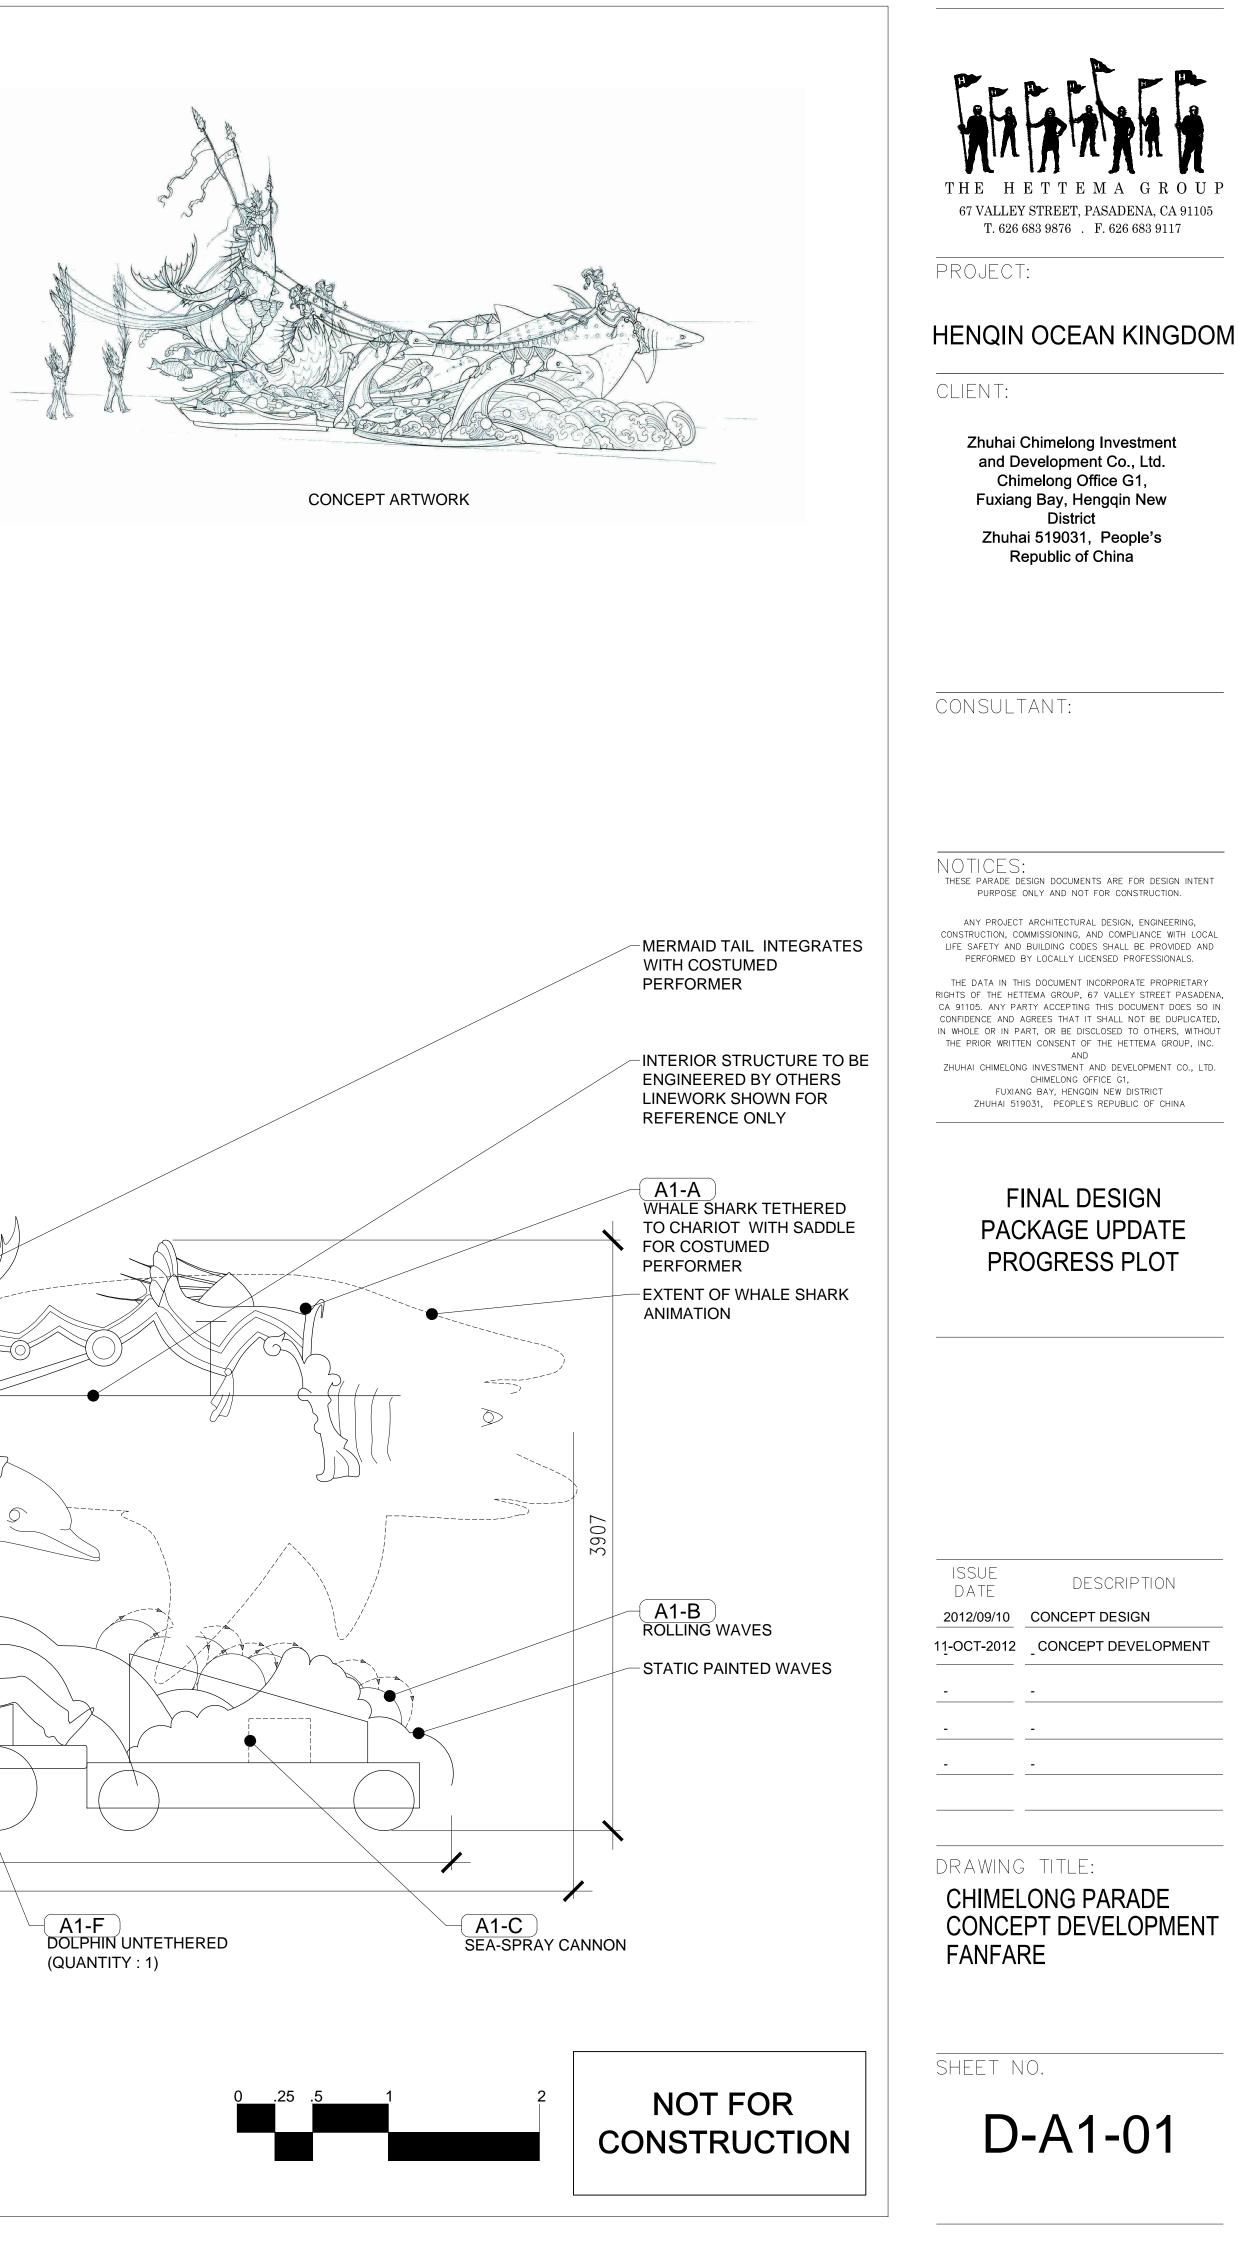

## NOT FOR CONSTRUCTION

| NUMBER | ANIMATION or EFFECT | DESCRIPTION OF ANIMATION OR EFFECT                                               | QUANTIT |
|--------|---------------------|----------------------------------------------------------------------------------|---------|
|        |                     |                                                                                  |         |
| A1-A   | ANIMATION           | WHALE SHARK – leaping animation – mechanical, cam                                | 1       |
| A1-B   | ANIMATION           | SYNCRONIZED ROLLING WAVES (8) – rotating animation – mechanical, cam             | 8       |
| A1-C   | EFFECT              | SCENT EFFÉCT – sea spray scent cannons concealed within<br>float                 | 1       |
| A1-D   | EFFECT              | BLOW HOLE SPRAY – Dolphin's blow holes blast LN2                                 | 3       |
| A1-E   | ANIMATION           | DOLPHIN, tethered to chariot – leaping animation –<br>mechanical, cam            | 2       |
| A1-F   | ANIMATION           | DOLPHIN, untethered – leaping animation – mechanical,<br>cam                     | 1       |
| A1-G   | ANIMATION           | SYNCRONIZED SWIMMING FISH (11 PER SIDE) – leaping<br>animation – mechanical, cam | 22      |