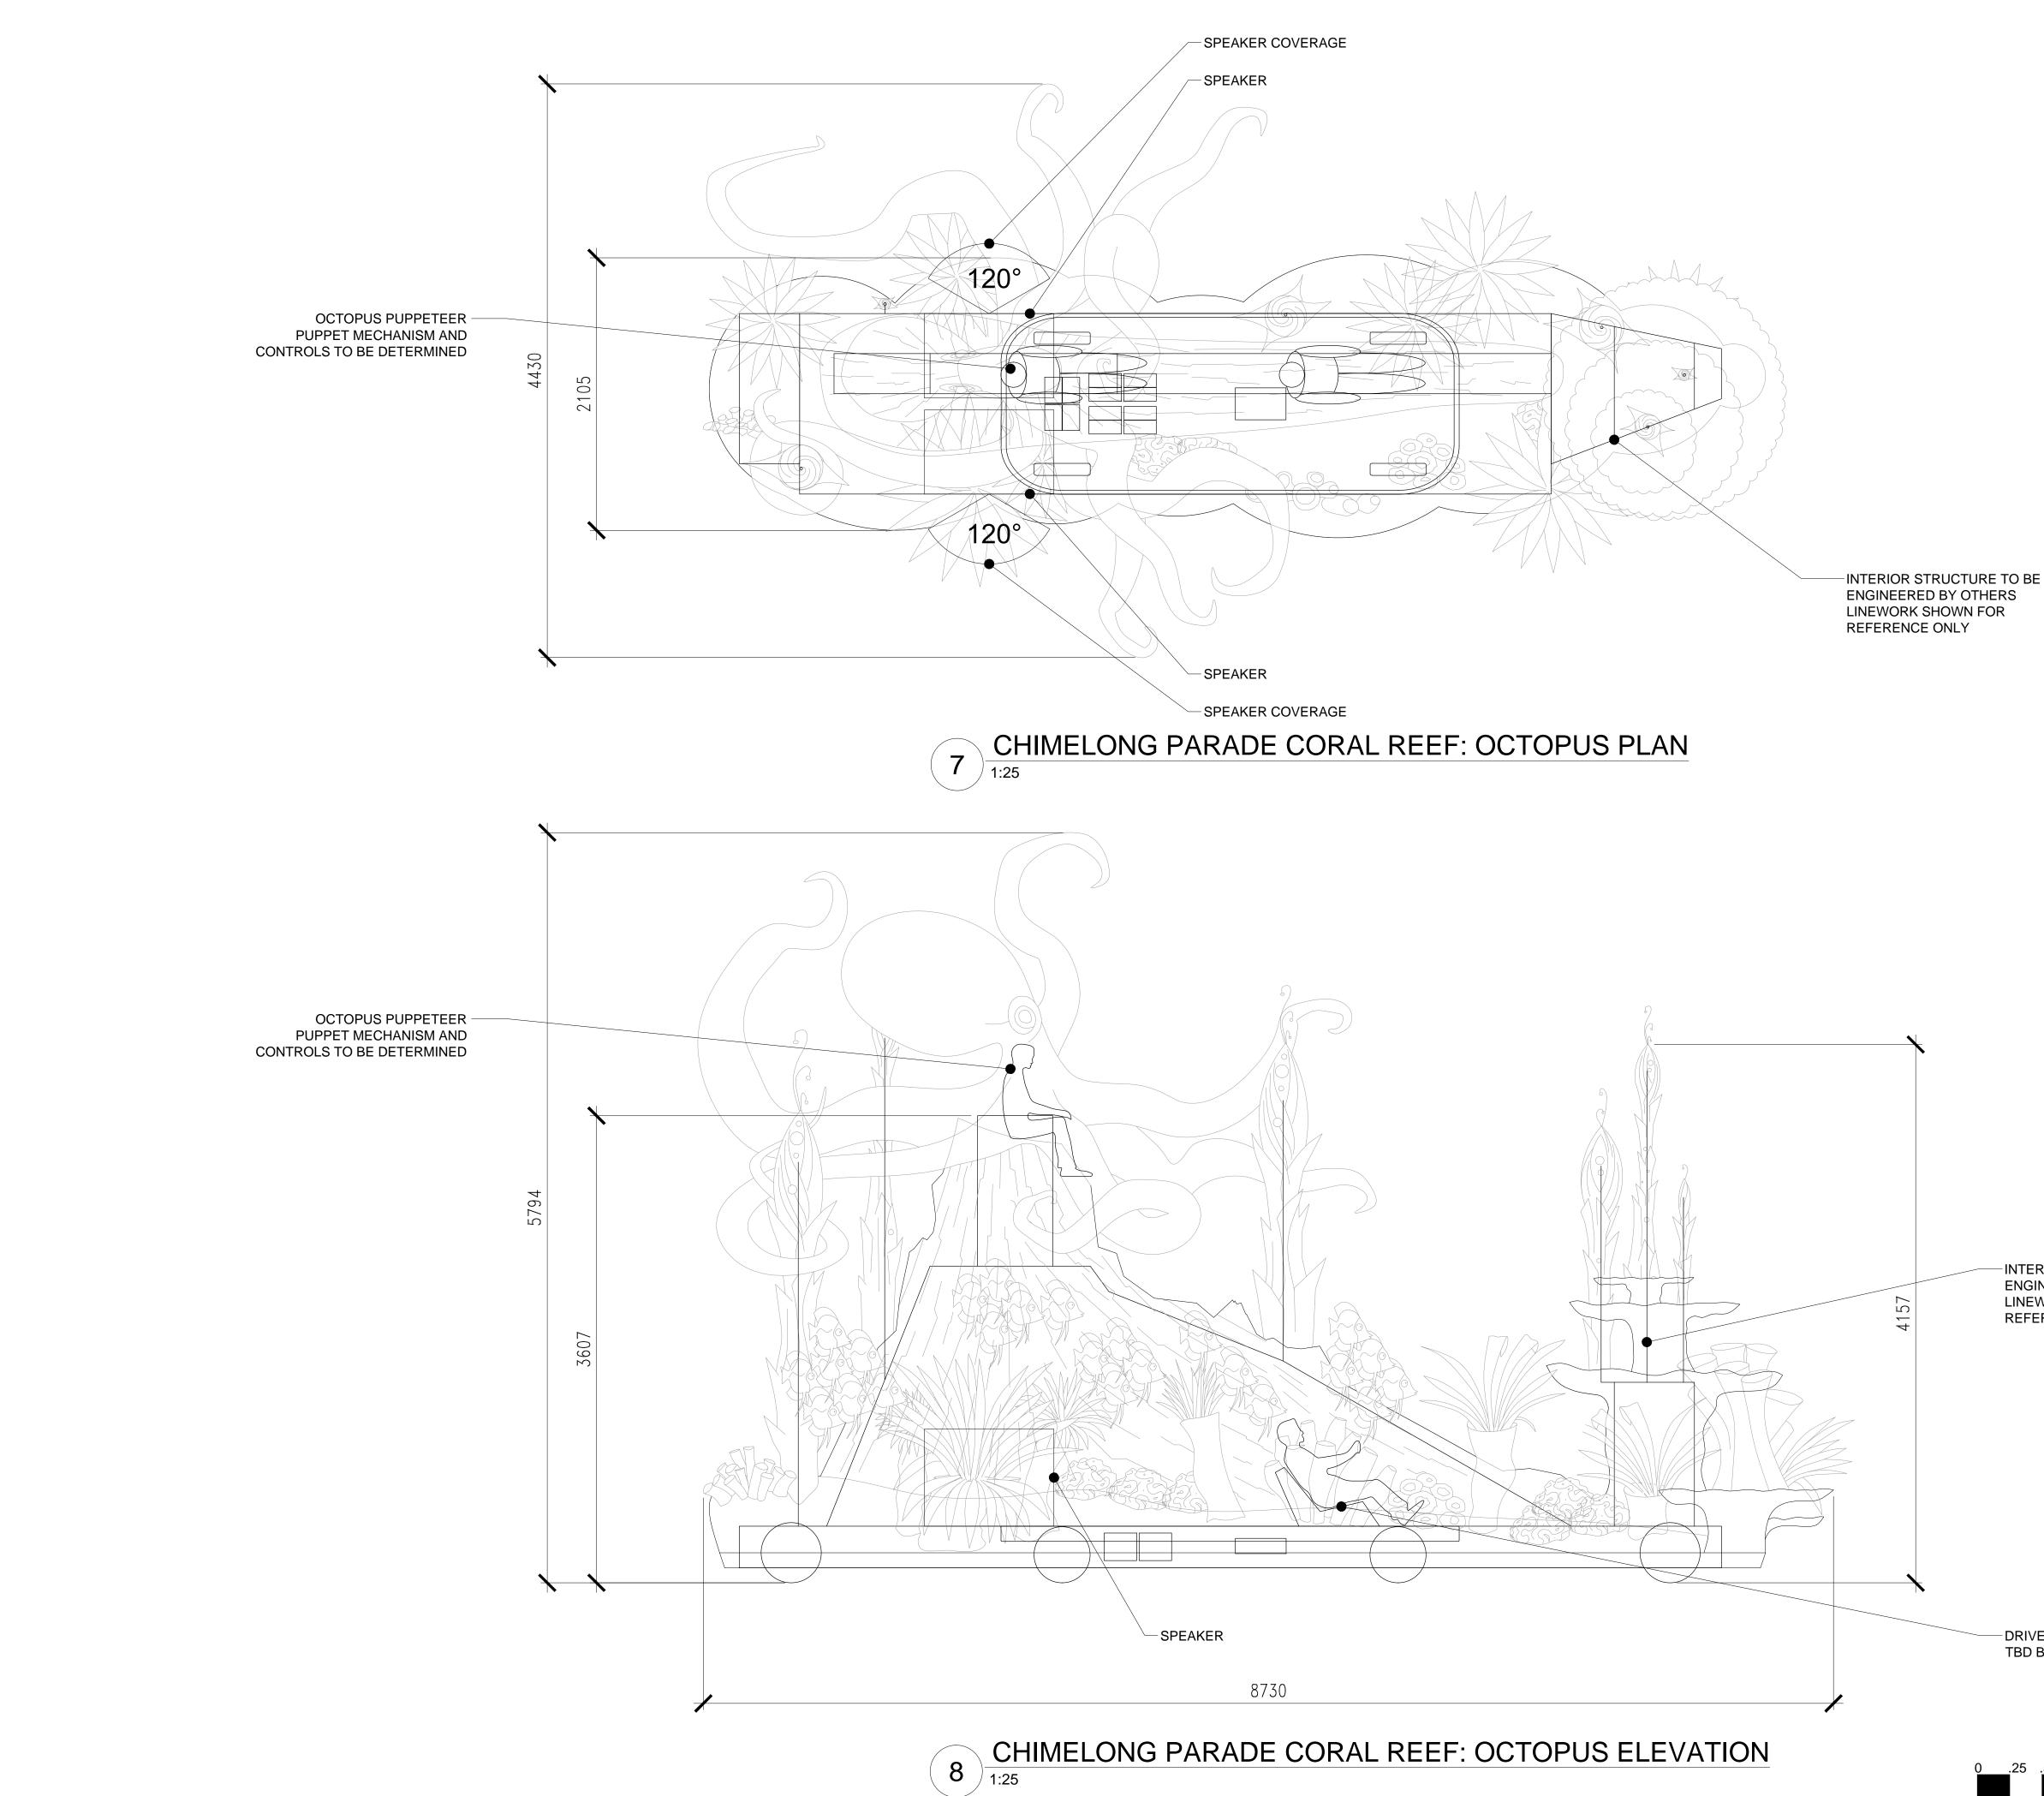

TARY RIGHTS OF THE HETTEMA GROUP, 67 VALLEY STREET PASADENA, CA 91105. ANY PARTY ACCEPTING THIS DOCUMENT DOES SO IN CONFIDENCE AND AGREES THAT IT SHALL NOT BE DUPLICATED, IN WHOLE OR IN PART, OR BE DISCLOSED TO OTHERS, WITHOUT THE PRIOR WRITTEN CONSENT OF THE HETTEMA GROUP, INC.

AND ZHUHAI CHIMELONG INVESTMENT AND DEVELOPMENT CO., LTD. CHIMELONG OFFICE G1, FUXIANG BAY, HENGQIN NEW DISTRICT ZHUHAI 519031, PEOPLE'S REPUBLIC OF CHINA

## FINAL DESIGN PACKAGE UPDATE PROGRESS PLOT

| ISSUE<br>DATE        | DESCRIPTION          |
|----------------------|----------------------|
| 2012/09/10           | CONCEPT DESIGN       |
| 1 <u>1</u> -OCT-2012 | _CONCEPT DEVELOPMENT |
| -                    | -                    |

DRAWING TITLE:

CHIMELONG PARADE CONCEPT DEVELOPMENT CORAL REEF: OCTOPUS







-INTERIOR STRUCTURE TO BE ENGINEERED BY OTHERS LINEWORK SHOWN FOR REFERENCE ONLY

- DRIVER SEAT AND LOCATION TBD BY OTHERS





PROJECT:

## HENQIN OCEAN KINGDOM

CLIENT:

Zhuhai Chimelong Investment and Development Co., Ltd. Chimelong Office G1, Fuxiang Bay, Hengqin New District Zhuhai 519031, People's Republic of China

CONSULTANT:

NOTICES: THESE PARADE DESIGN DOCUMENTS ARE FOR DESIGN INTENT PURPOSE ONLY AND NOT FOR CONSTRUCTION.

ANY PROJECT ARCHITECTURAL DESIGN, ENGINEERING, CONSTRUCTION, COMMISSIONING, AND COMPLIANCE WITH LOCAL LIFE SAFETY AND BUILDING CODES SHALL BE PROVIDED AND PERFORMED BY LOCALLY LICENSED PROFESSIONALS.

THE DATA IN THIS DOCUMENT INCORPORATE PROPRIETARY RIGHTS OF THE HETTEMA GROUP, 67 VALLEY STREET PASADENA, CA 91105. ANY PARTY ACCEPTING THIS DOCUMENT DOES SO