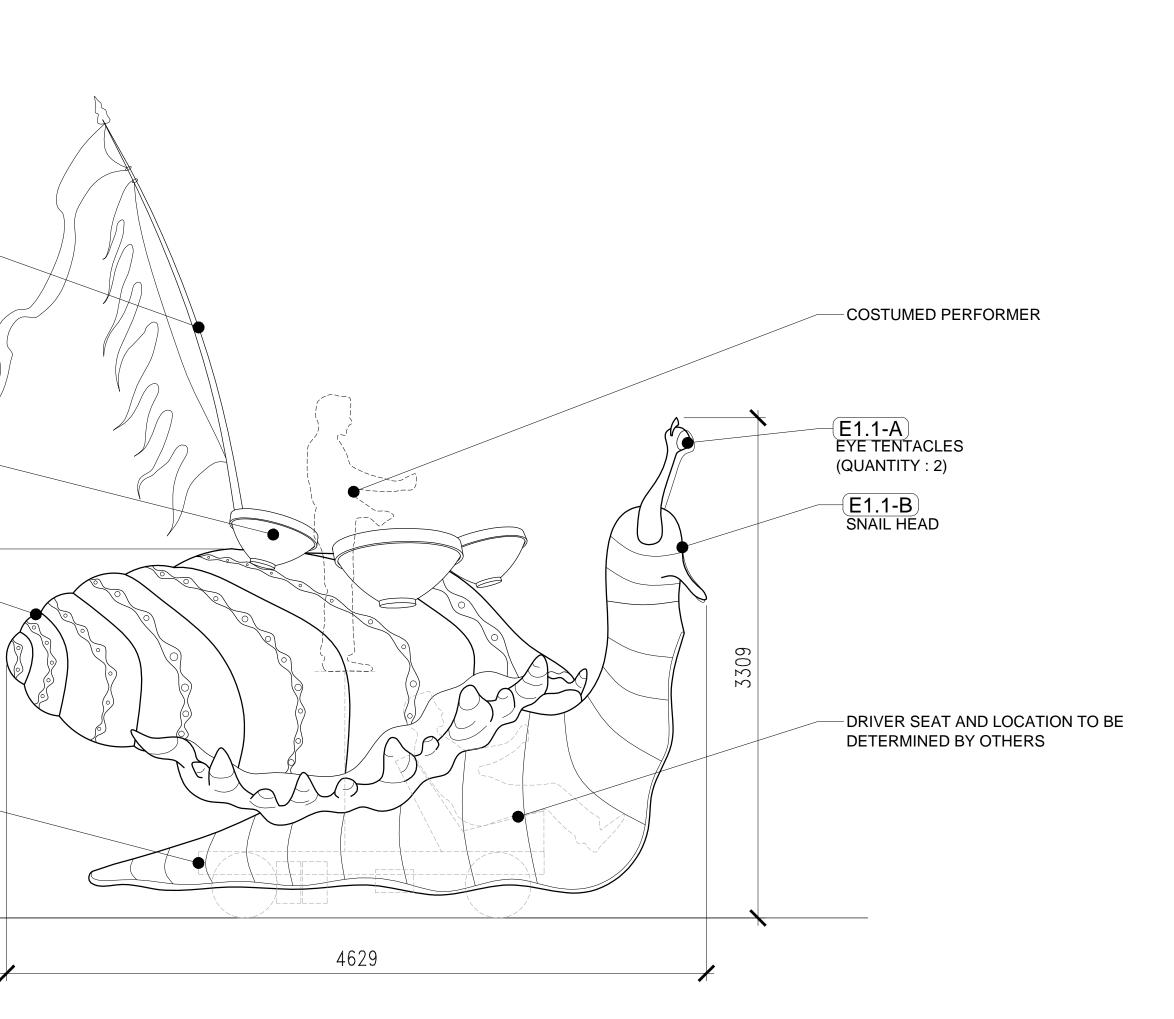

----------------------------------------|----------|
|        |                     |                                                            |          |
| E1.1-A | ANIMATION           | SNAIL EYES – eye stalks bob and sway reactively – reactive | 2        |
| E1.1-B | ANIMATION           | SNAIL HEAD NOD – head nods up and down, driven by          | 4        |
|        |                     | cam that runs on street – mechanical, cam                  | 1        |

ACCESS DOOR IN SNAIL -SHELL FOR COSTUMED PERFORMER

DRUMS FOR COSTUMED -PERFORMER (QUANTITY: 6) AS SEA SNAIL SHELL -

FLAGPOLE WITH BANNERS – AND SHELL TOPPER

DRUMS FOR COSTUMED PERFORMER (QUANTITY: 6)

AS SEA SNAIL SHELL

CUSTOM CHASSIS AND DRIVE UNIT BY OTHERS

2441



## CHIMELONG PARADE CRAB CONGA LINE: SEA SNAIL PLAN



1 CHIMELONG PARADE CRAB CONGA LINE: SEA SNAIL ELEVATION



CONCEPT ARTWORK



PROJECT:

## HENQIN OCEAN KINGDOM

CLIENT:

Zhuhai Chimelong Investment and Development Co., Ltd. Chimelong Office G1, Fuxiang Bay, Hengqin New District Zhuhai 519031, People's Republic of China

CONSULTANT:

NOTICES: THESE PARADE DESIGN DOCUMENTS ARE FOR DESIGN INTENT PURPOSE ONLY AND NOT FOR CONSTRUCTION.

ANY PROJECT ARCHITECTURAL DESIGN, ENGINEERING, CONSTRUCTION, COMMISSIONING, AND COMPLIANCE WITH LOCAL LIFE SAFETY AND BUILDING CODES SHALL BE PROVIDED AND PERFORMED BY LOCALLY LICENSED PROFESSIONALS.

THE DATA IN THIS DOCUMENT INCORPORATE PROPRIETARY RIGHTS OF THE HETTEMA GROUP, 67 VALLEY STREET PASADENA, CA 91105. ANY PARTY ACCEPTING THIS DOCUMENT DOES SO IN CONFIDENCE AND AGREES THAT IT SHALL NOT BE DUPLI