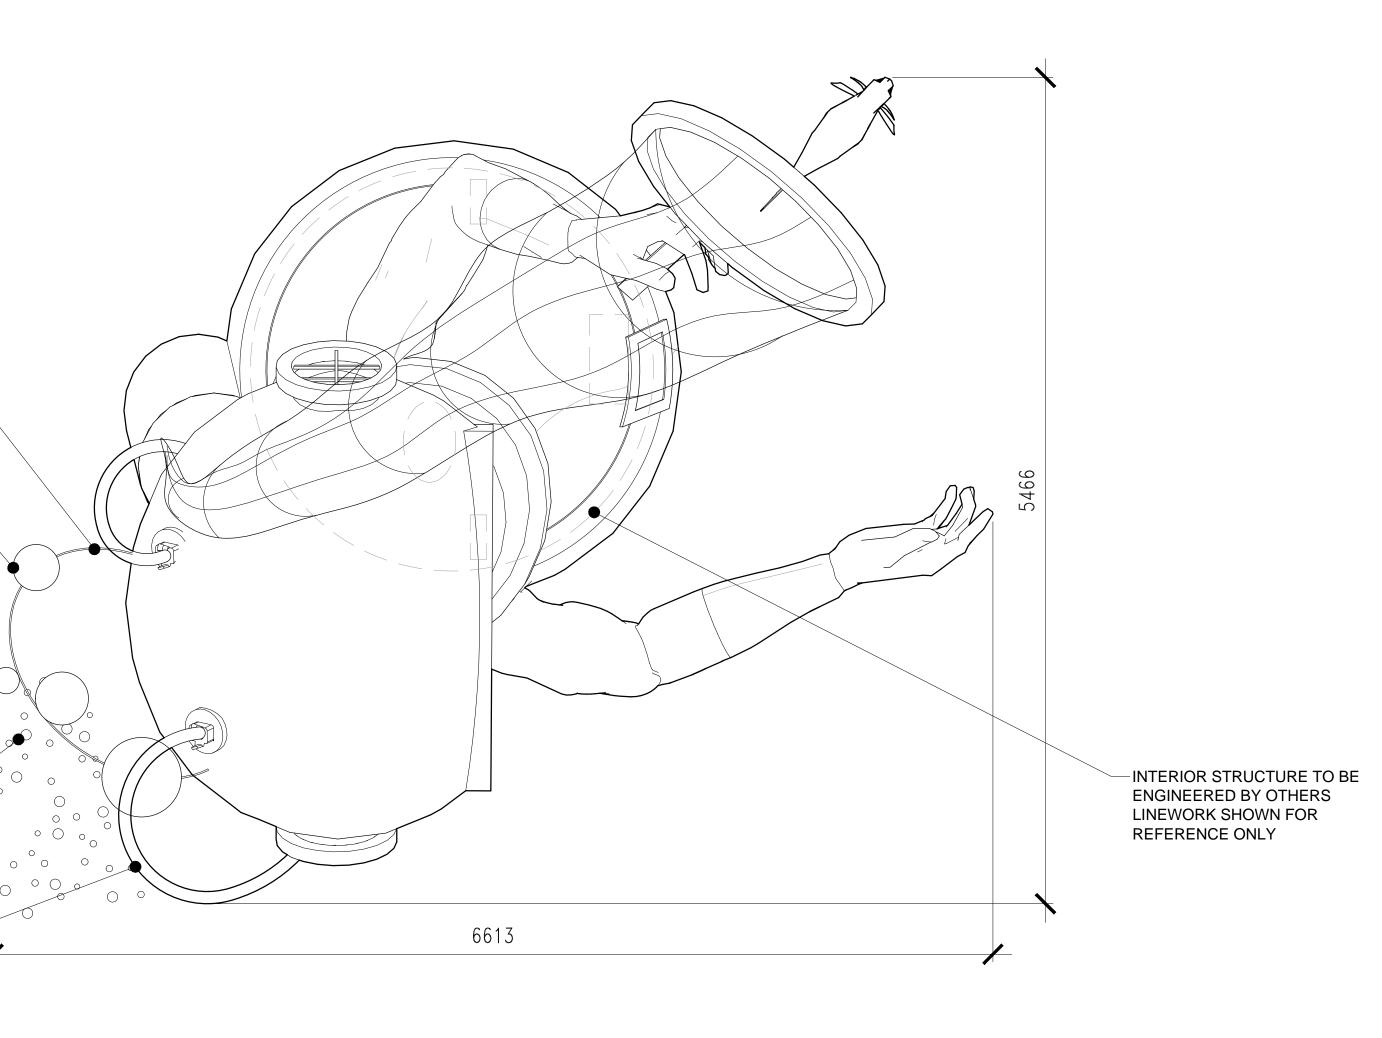

DRAWING TITLE:

- -

CHIMELONG PARADE CONCEPT DEVELOPMENT SHIPWRECK PLAYGROUND

| NUMBER | ANIMATION or EFFECT | DESCRIPTION OF ANIMATION OR EFFECT                                                                                                       | QUANTITY |
|--------|---------------------|------------------------------------------------------------------------------------------------------------------------------------------|----------|
| C2-A   | ANIMATION           | ARM AND NET– Diver's left arm rotates rapidly, approx. 90 degrees at shoulder – mechanical                                               | 1        |
| С2-В   | ANIMATION           | TINY FISH – fish bobs on the end of wire/ carbon fiber rod                                                                               | 1        |
| C2-C   | EFFECT              | attached to net – reactive animation<br>VIDEO SCREEN FACE – Diver's face is animated media<br>playing on video screen masked into helmet | 1        |
| C2-D   | EFFECT              | BUBBLES – bubbles trail from helmet                                                                                                      | 1        |

-EXTENT OF MOTION OF ARM WITH NET

**C2-A** MOVING ARM WITH NET

FINAL POSITION TO BE DETERMINED

INTERIOR STRUCTURE TO BE ENGINEERED BY OTHERS LINEWORK SHOWN FOR REFERENCE ONLY

| F.         |   | H-  |   |          |                  | P   |     |        |   |
|------------|---|-----|---|----------|------------------|-----|-----|--------|---|
|            | 4 | 4   | þ | Å        |                  |     |     | ð<br>, |   |
| THE THE    | H | E T | T | E N      | л<br>ЛА          | G I | R O | U      | Р |
| 67 VA<br>T |   |     |   | <i>,</i> | SADE<br>7. 626 ( | ,   |     | .105   | 5 |

DRAWING TITLE:

- -

CHIMELONG PARADE CONCEPT DEVELOPMENT DIVER

THIN CLEAR SUPPORT FOR -BUBBLE SPHERES (TYPICAL) CONNECTION AND SUPPORT DETAILS TO BE DETERMINED CLEAR BUBBLE SPHERES VARYING SIZES

BUBBLES FROM BUBBLE --MACHINE INSIDE FLOAT

 $\bigcirc$ 

AS FLEXIBLE HOSE TO – CONNECT TO FAUX AIR TANKS ON BACK OF FLOAT (TYPICAL OF 2)

0.25.5 1

PROJECT: