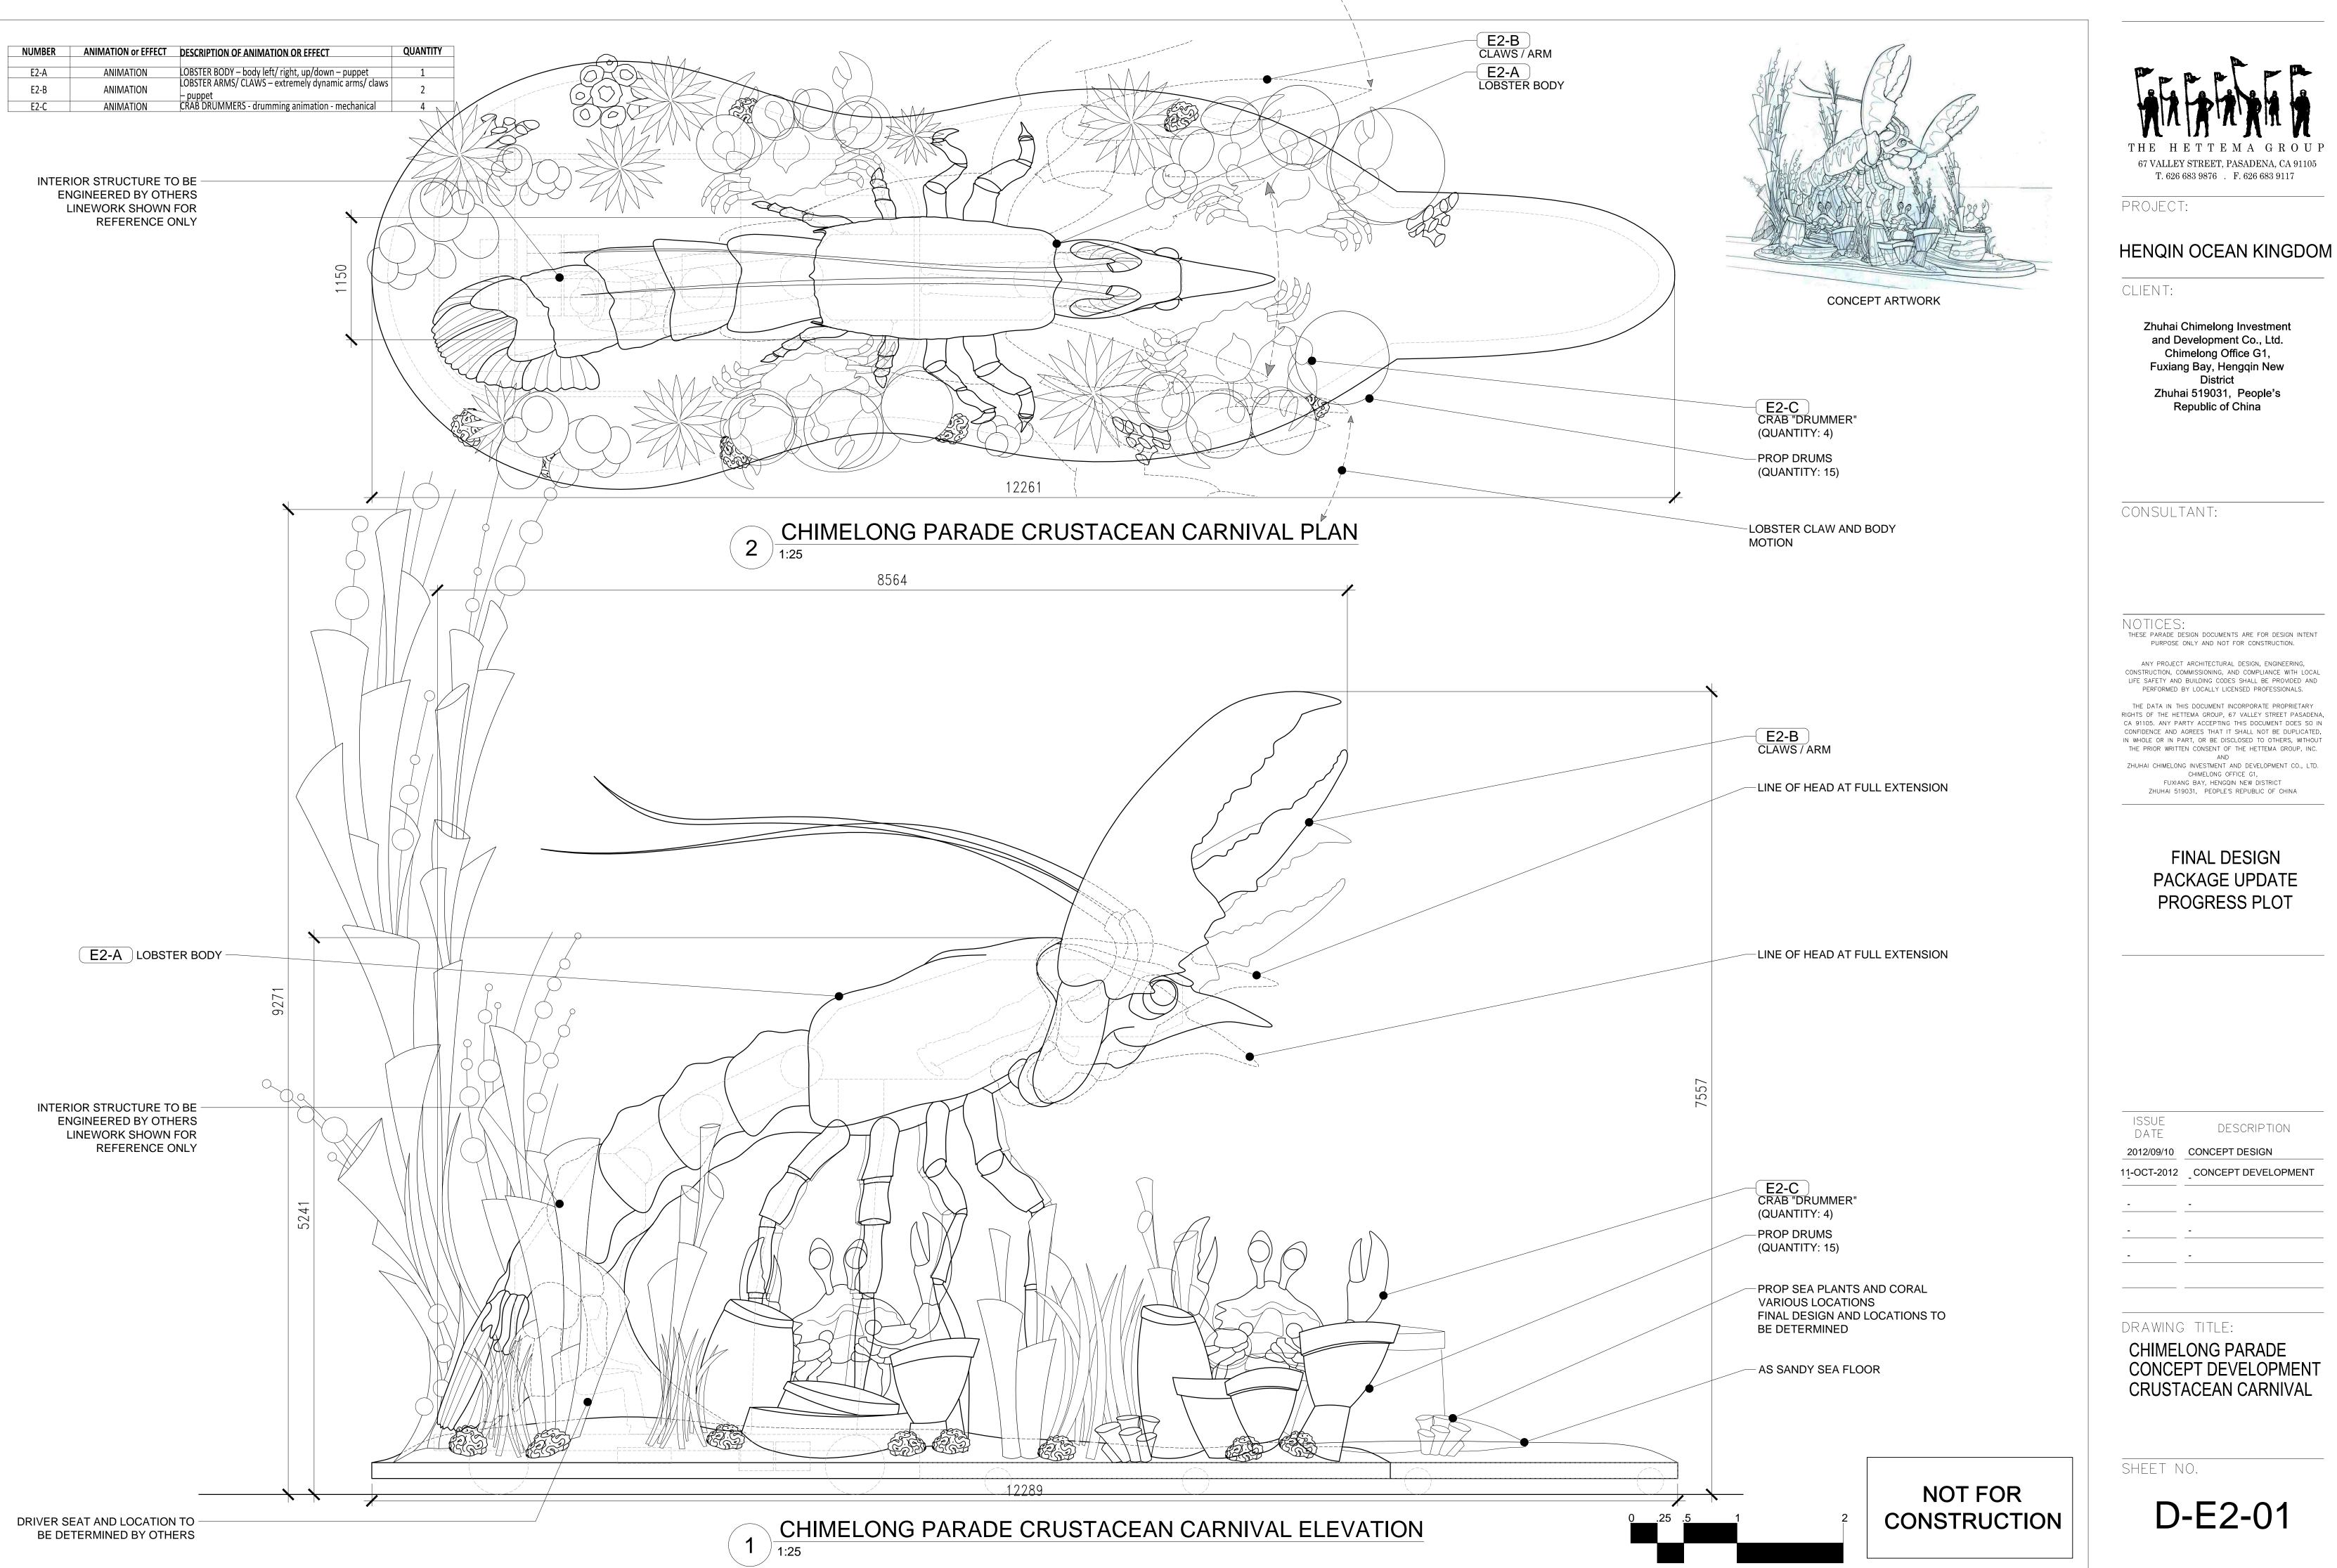

## NOT FOR CONSTRUCTION

| NUMBER | ANIMATION or EFFECT | DESCRIPTION OF ANIMATION OR EFFECT                                               | QUANTIT |
|--------|---------------------|----------------------------------------------------------------------------------|---------|
|        |                     |                                                                                  |         |
| A1-A   | ANIMATION           | WHALE SHARK – leaping animation – mechanical, cam                                | 1       |
| A1-B   | ANIMATION           | SYNCRONIZED ROLLING WAVES (8) – rotating animation – mechanical, cam             | 8       |
| A1-C   | EFFECT              | SCENT EFFÉCT – sea spray scent cannons concealed within<br>float                 | 1       |
| A1-D   | EFFECT              | BLOW HOLE SPRAY – Dolphin's blow holes blast LN2                                 | 3       |
| A1-E   | ANIMATION           | DOLPHIN, tethered to chariot – leaping animation –<br>mechanical, cam            | 2       |
| A1-F   | ANIMATION           | DOLPHIN, untethered – leaping animation – mechanical,<br>cam                     | 1       |
| A1-G   | ANIMATION           | SYNCRONIZED SWIMMING FISH (11 PER SIDE) – leaping<br>animation – mechanical, cam | 22      |