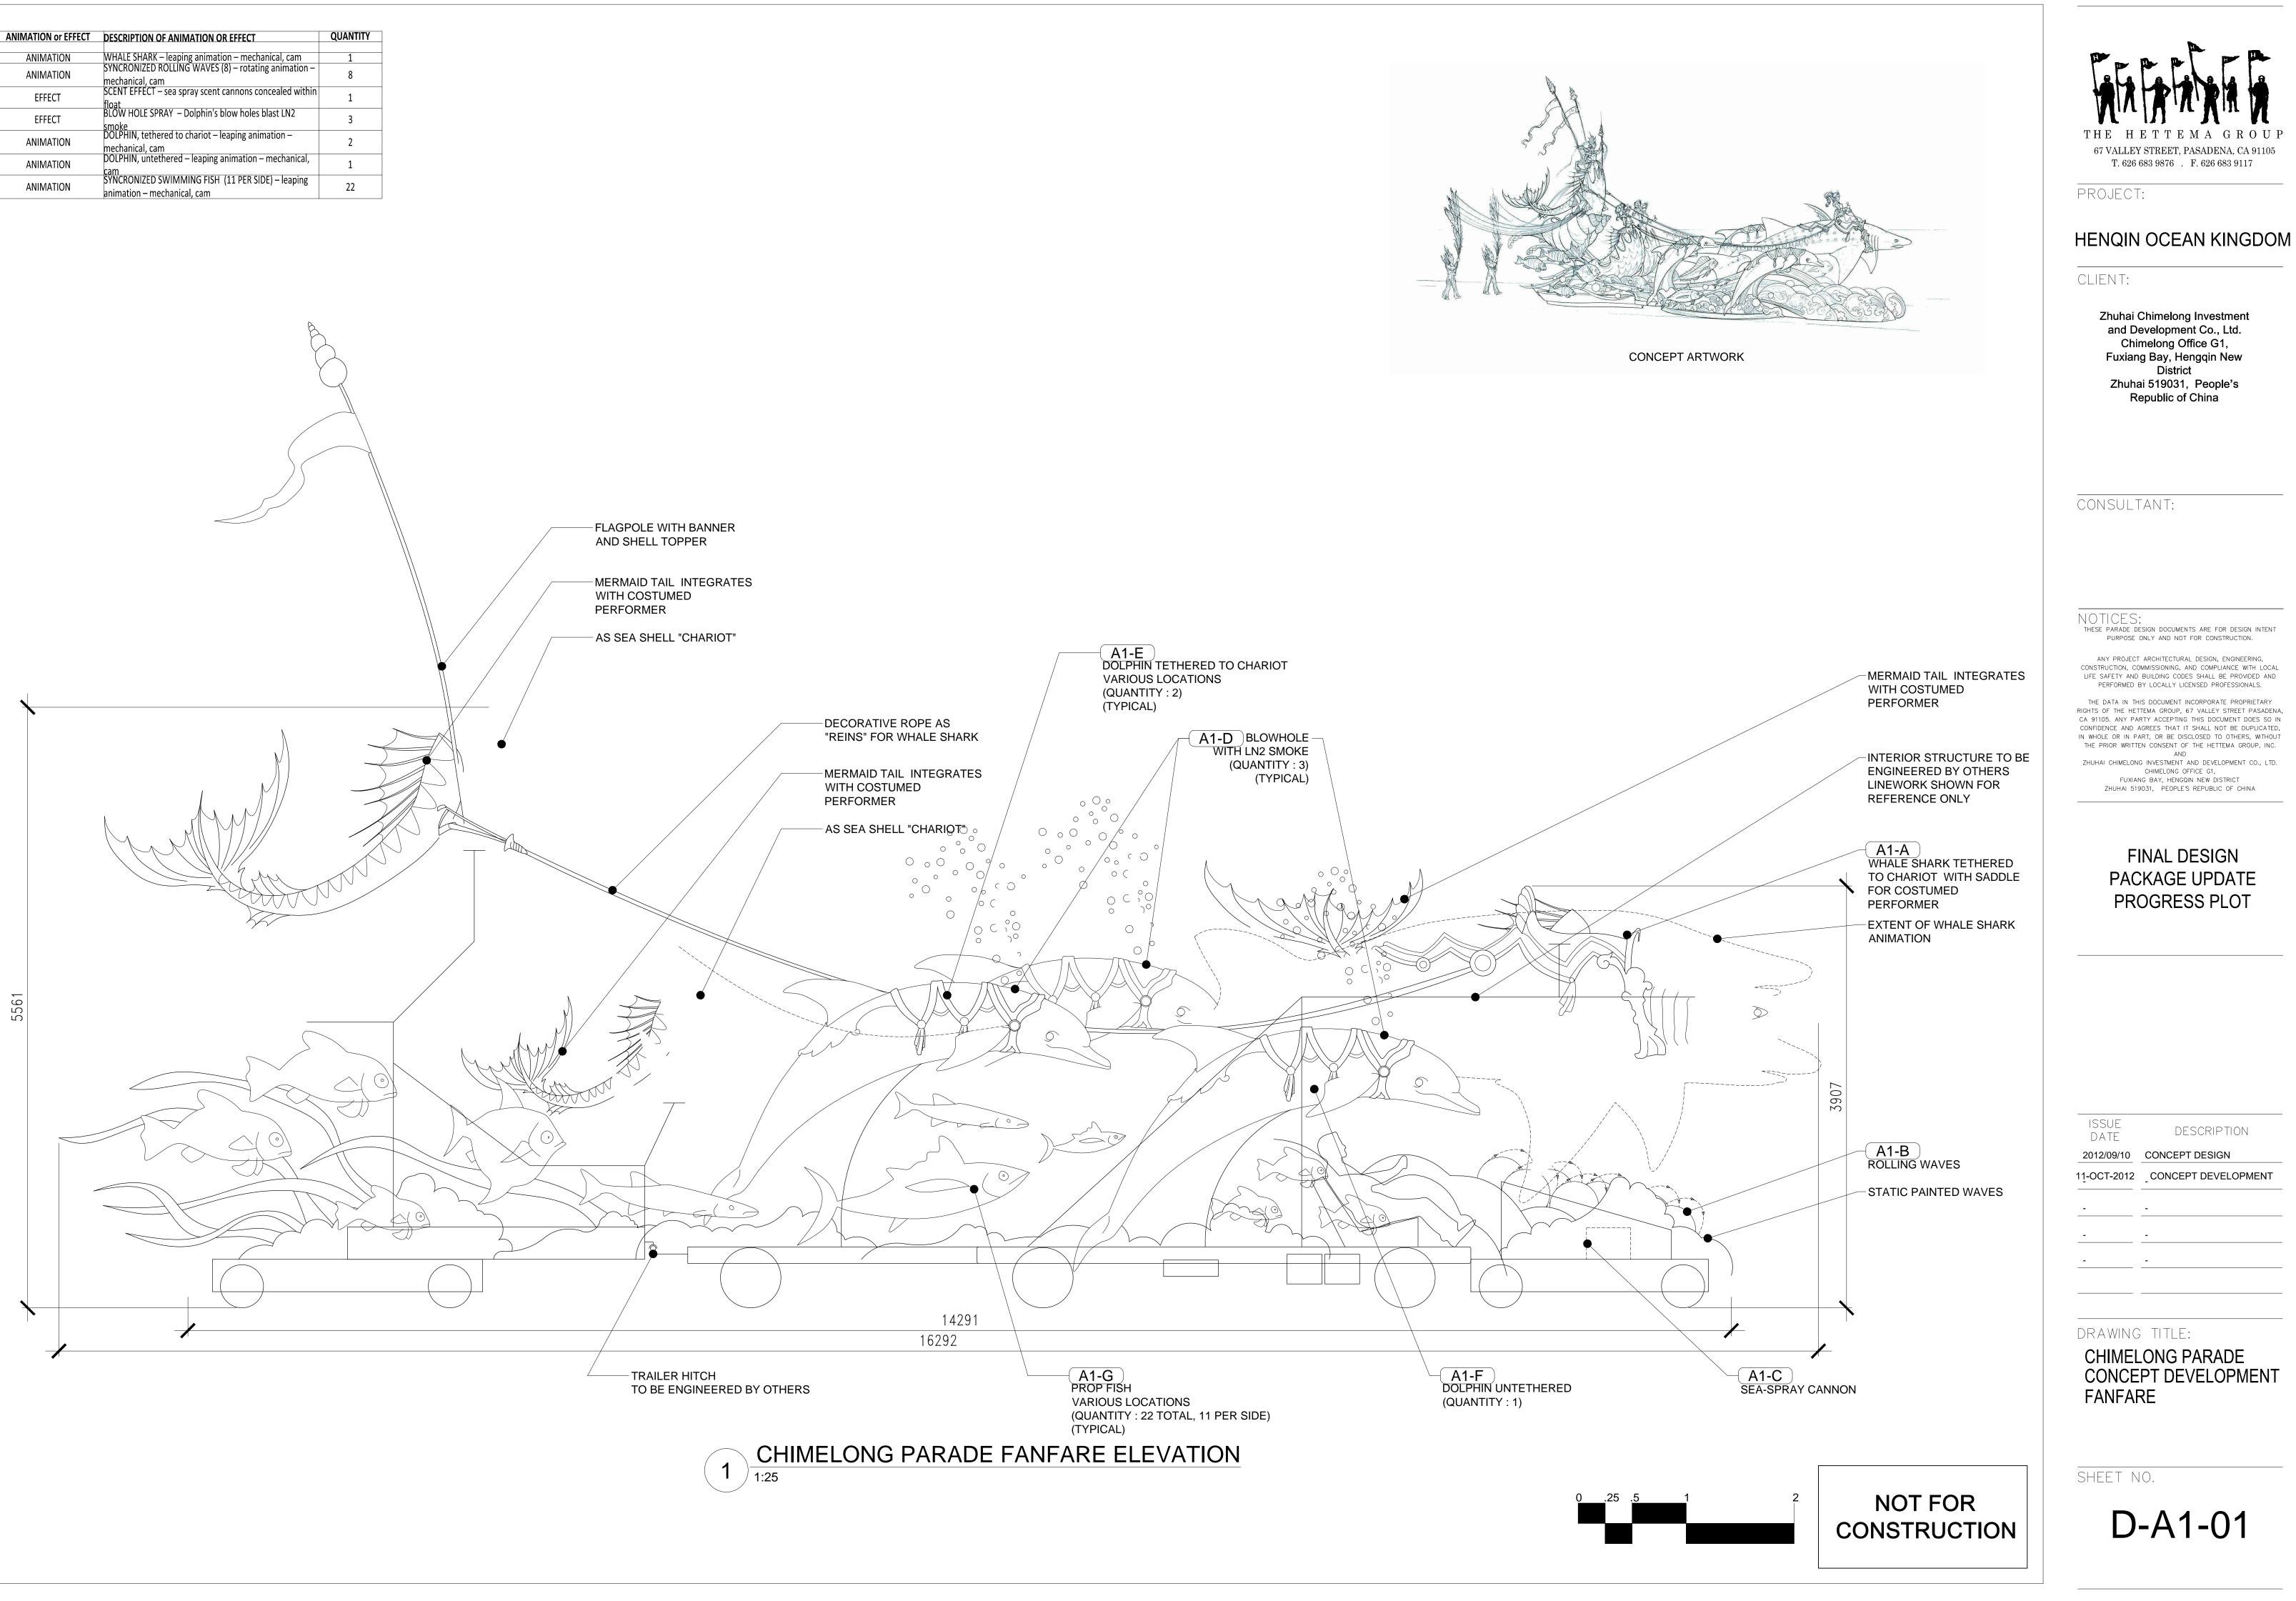

## NOT FOR CONSTRUCTION

| NUMBER | ANIMATION or EFFECT | DESCRIPTION OF ANIMATION OR EFFECT                                               | QUANTIT |
|--------|---------------------|----------------------------------------------------------------------------------|---------|
|        |                     |                                                                                  |         |
| A1-A   | ANIMATION           | WHALE SHARK – leaping animation – mechanical, cam                                | 1       |
| A1-B   | ANIMATION           | SYNCRONIZED ROLLING WAVES (8) – rotating animation – mechanical, cam             | 8       |
| A1-C   | EFFECT              | SCENT EFFÉCT – sea spray scent cannons concealed within<br>float                 | 1       |
| A1-D   | EFFECT              | BLOW HOLE SPRAY – Dolphin's blow holes blast LN2                                 | 3       |
| A1-E   | ANIMATION           | DOLPHIN, tethered to chariot – leaping animation –<br>mechanical, cam            | 2       |
| A1-F   | ANIMATION           | DOLPHIN, untethered – leaping animation – mechanical,<br>cam                     | 1       |
| A1-G   | ANIMATION           | SYNCRONIZED SWIMMING FISH (11 PER SIDE) – leaping<br>animation – mechanical, cam | 22      |