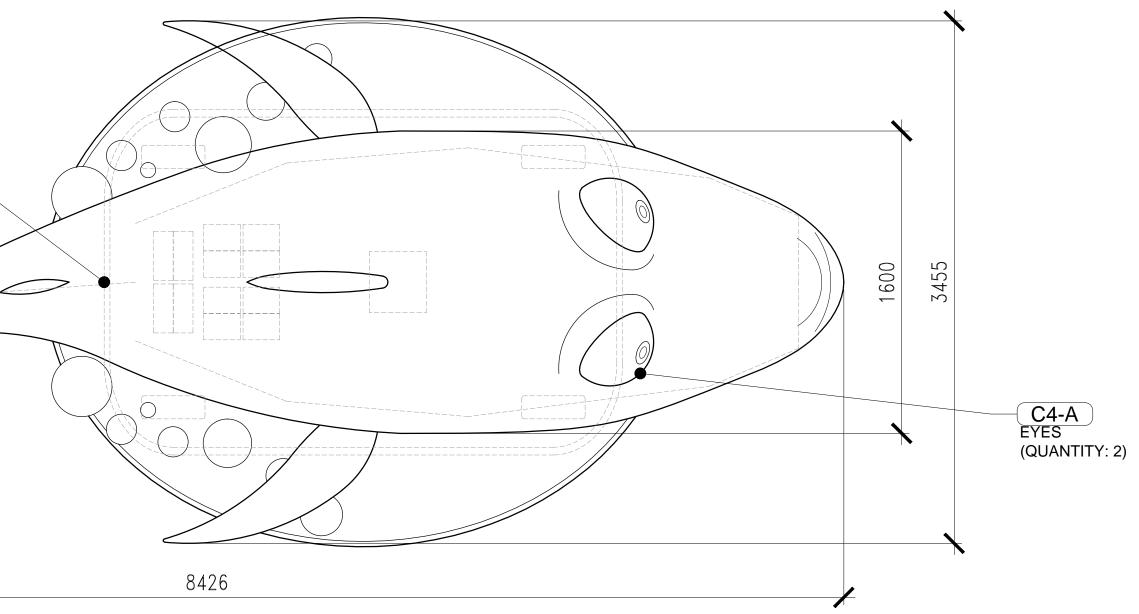

# - C3-D "MOUTH" HINGES DOWN TO ALLOW ACCESS BY PERFORMERS DURING SHOW INTERIOR SURFACE FUNCTIONS AS A SLIDE

KEYPLAN

|                     |        | QUANTITY                                  |        |                                                                    |                        | NUMBER       |
|---------------------|--------|-------------------------------------------|--------|--------------------------------------------------------------------|------------------------|--------------|
|                     |        | 2                                         | puppet | EYES - irises rotate - mechanical<br>MOUTH – mouth opens/ closes - | ANIMATION<br>ANIMATION | C4-A<br>C4-B |
|                     |        |                                           |        |                                                                    |                        |              |
|                     |        |                                           |        |                                                                    |                        |              |
|                     |        | TRUCTURE TC                               |        |                                                                    |                        |              |
|                     | FOR    | ERED BY OTHE<br>ORK SHOWN F<br>EFERENCE O |        |                                                                    |                        |              |
|                     |        |                                           |        |                                                                    |                        |              |
|                     |        |                                           |        |                                                                    |                        |              |
|                     |        |                                           |        |                                                                    |                        |              |
|                     | $\sum$ |                                           |        |                                                                    |                        |              |
|                     |        |                                           |        |                                                                    |                        |              |
|                     |        |                                           |        |                                                                    |                        |              |
|                     |        |                                           |        |                                                                    |                        |              |
|                     |        |                                           |        |                                                                    |                        |              |
| 2 <u>C</u><br>1:25  |        |                                           |        |                                                                    |                        |              |
|                     |        |                                           |        |                                                                    |                        |              |
|                     |        |                                           |        |                                                                    |                        |              |
|                     | 1      |                                           |        |                                                                    |                        |              |
|                     |        |                                           |        |                                                                    |                        |              |
|                     |        |                                           |        |                                                                    |                        |              |
|                     |        |                                           |        |                                                                    |                        |              |
|                     |        |                                           |        |                                                                    |                        |              |
|                     |        |                                           |        |                                                                    |                        |              |
|                     |        |                                           |        |                                                                    |                        |              |
|                     |        |                                           |        |                                                                    |                        |              |
|                     |        |                                           |        |                                                                    |                        |              |
|                     |        |                                           |        |                                                                    |                        |              |
|                     |        |                                           |        |                                                                    |                        |              |
|                     |        |                                           |        |                                                                    |                        |              |
|                     |        |                                           |        |                                                                    |                        |              |
|                     |        |                                           |        |                                                                    |                        |              |
|                     |        |                                           |        |                                                                    |                        |              |
| 1 <u>CH</u><br>1:25 |        |                                           |        |                                                                    |                        |              |
| 1 1:25              |        |                                           |        |                                                                    |                        |              |
|                     |        |                                           |        |                                                                    |                        |              |

## CHIMELONG PARADE SILLY SHARK PLAN