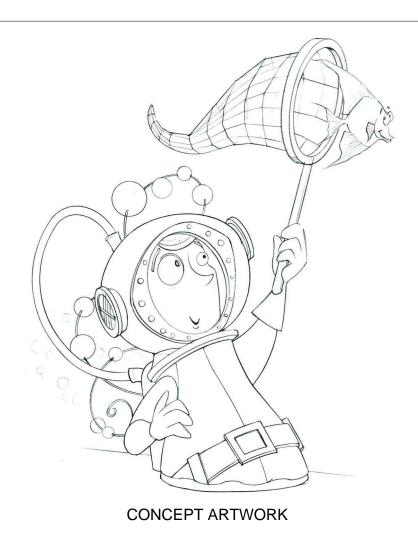

DRAWING TITLE:

- -

CHIMELONG PARADE CONCEPT DEVELOPMENT DIVER

THIN CLEAR SUPPORT FOR -BUBBLE SPHERES (TYPICAL) CONNECTION AND SUPPORT DETAILS TO BE DETERMINED CLEAR BUBBLE SPHERES VARYING SIZES

BUBBLES FROM BUBBLE --MACHINE INSIDE FLOAT