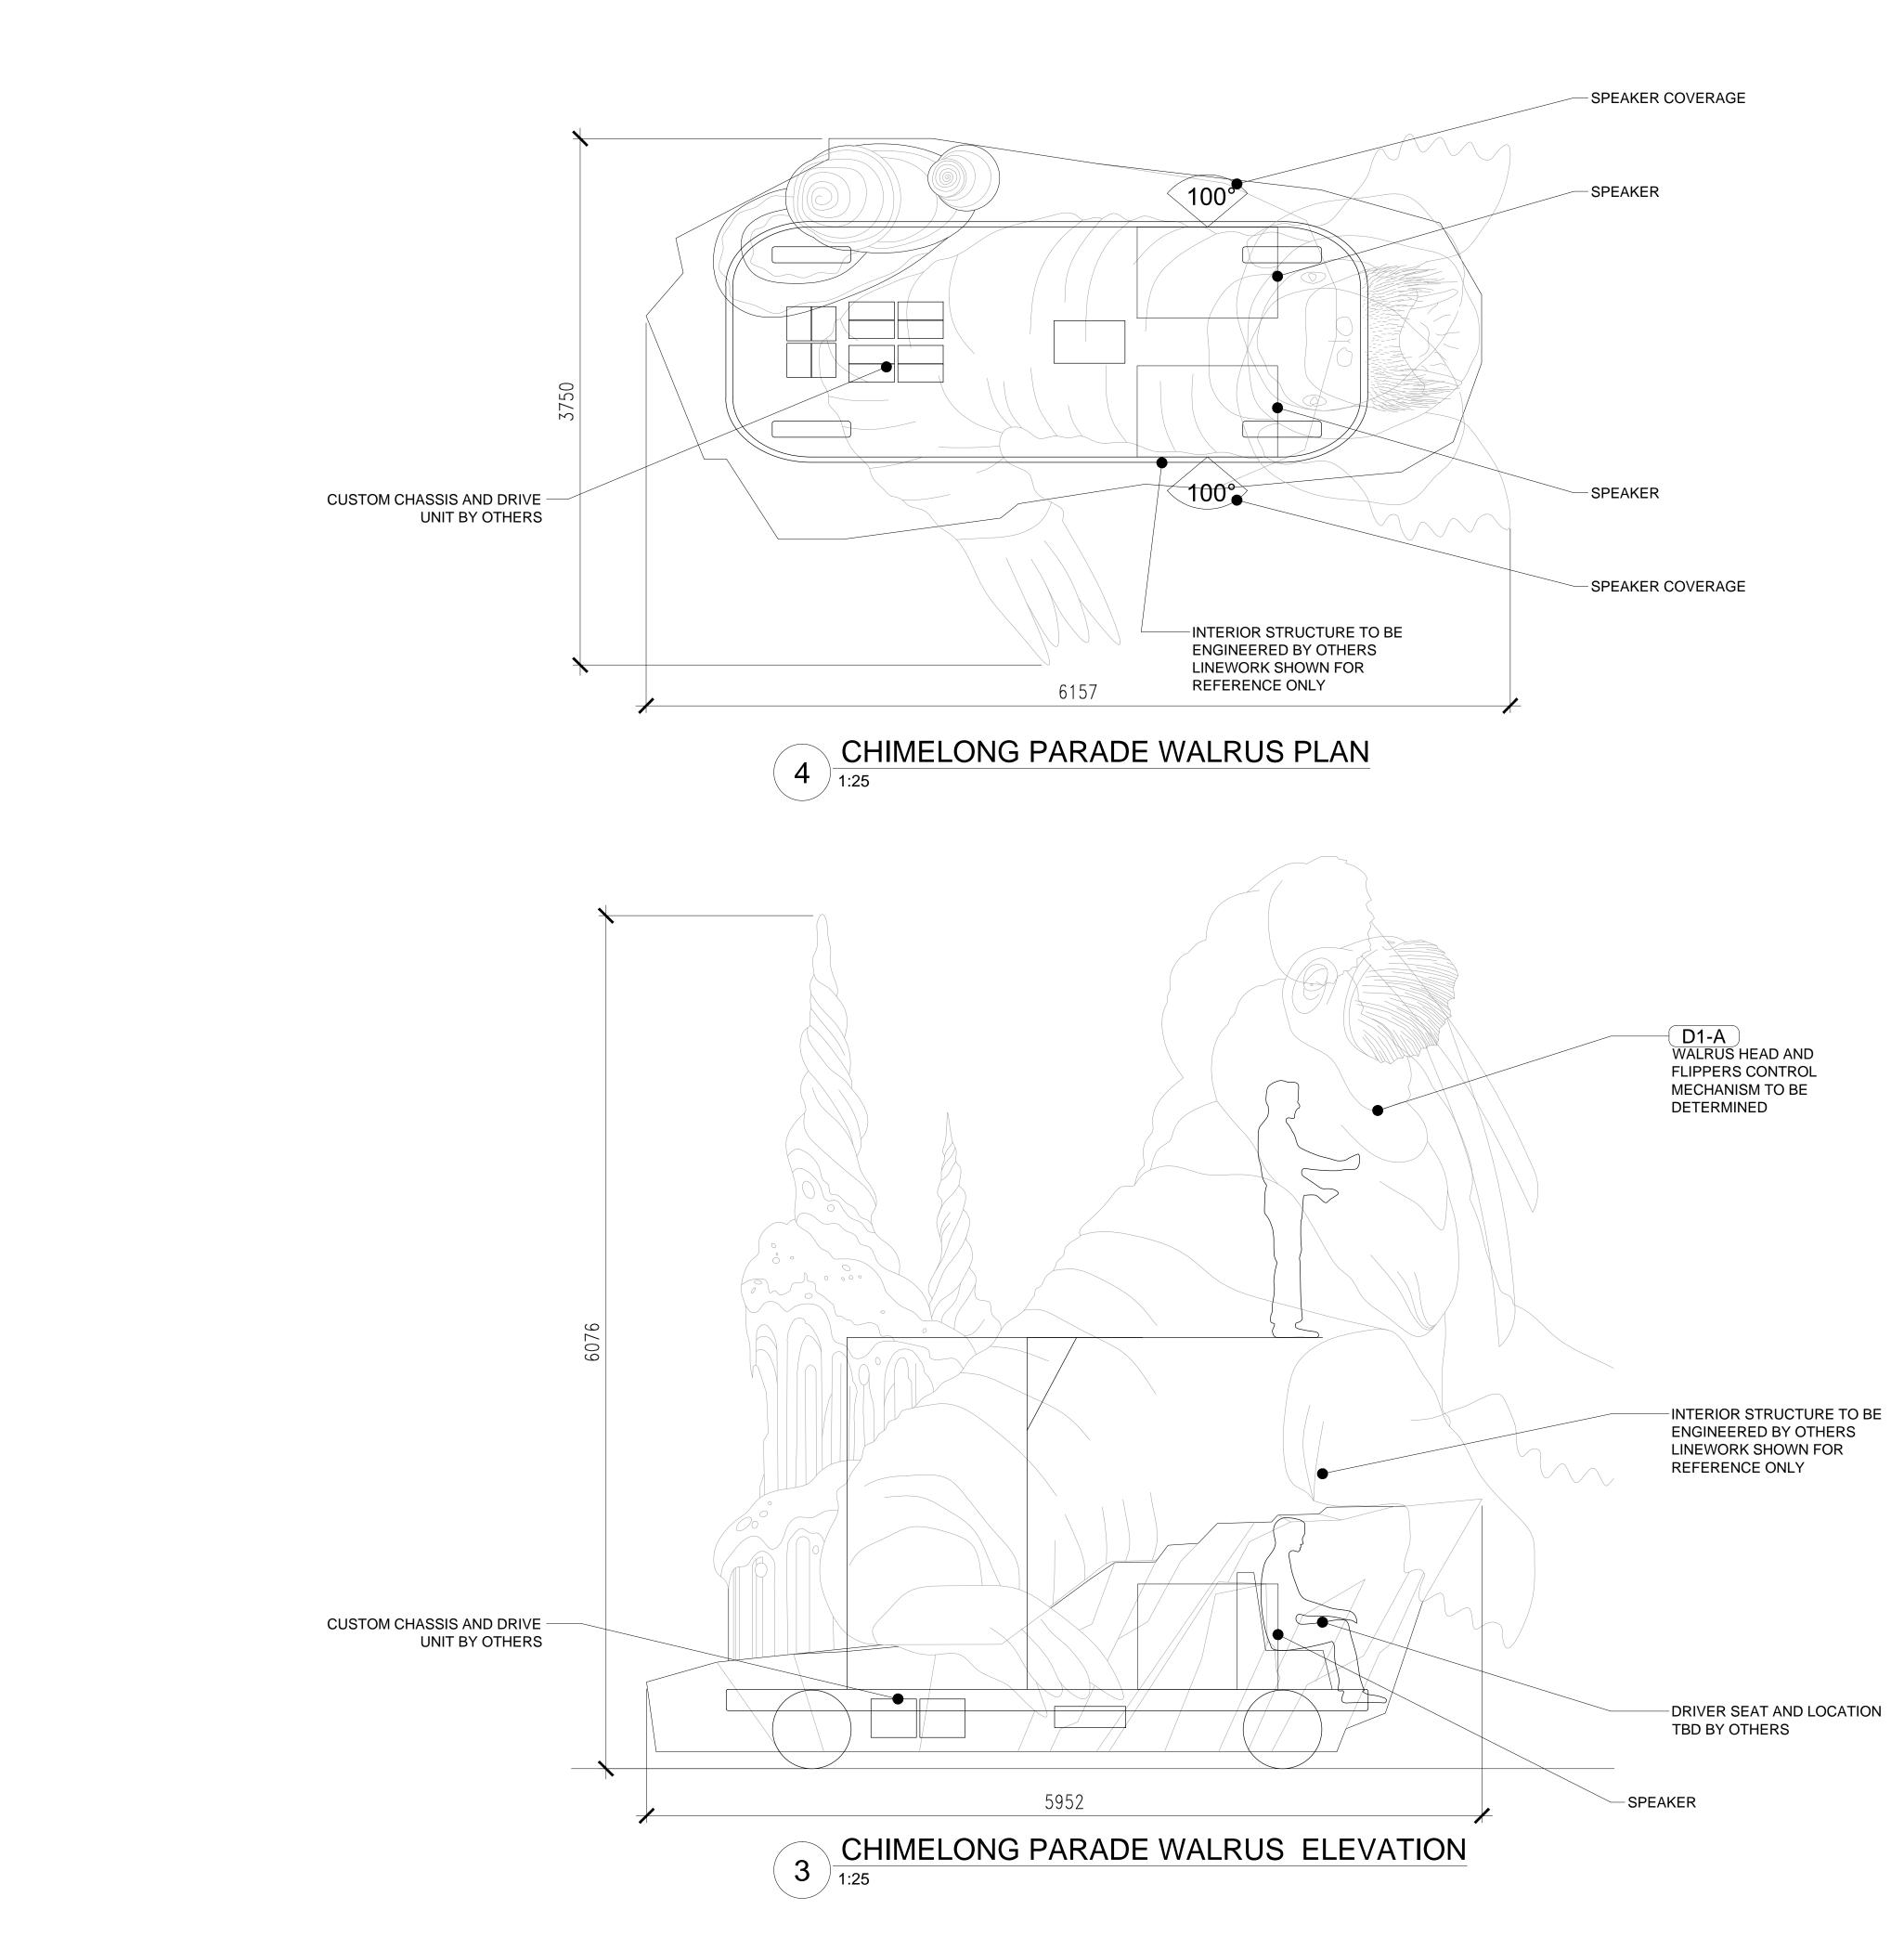

SHEET NO.

D-C5-02

2

| NUMBER | ANIMATION or EFFECT | DESCRIPTION OF ANIMATION OR EFFECT                  | QUANTITY |
|--------|---------------------|-----------------------------------------------------|----------|
| D1-A   | ANIMATION           | HEAD - head turn left/right - puppet                | 1        |
| D1-B   | ANIMATION           | MOUTH - mouth open/close - puppet                   | 1        |
| D1-C   | ANIMATION           | BODY - body sway, squash/stretch animation - puppet | 1        |
| D1-D   | ANIMATION           | FLIPPERS - up/down "flapping" action - puppet       | 2        |
| D1-E   | ANIMATION           | BODY RISE - body rears up on hind flippers - puppet | 1        |

PROJECT: