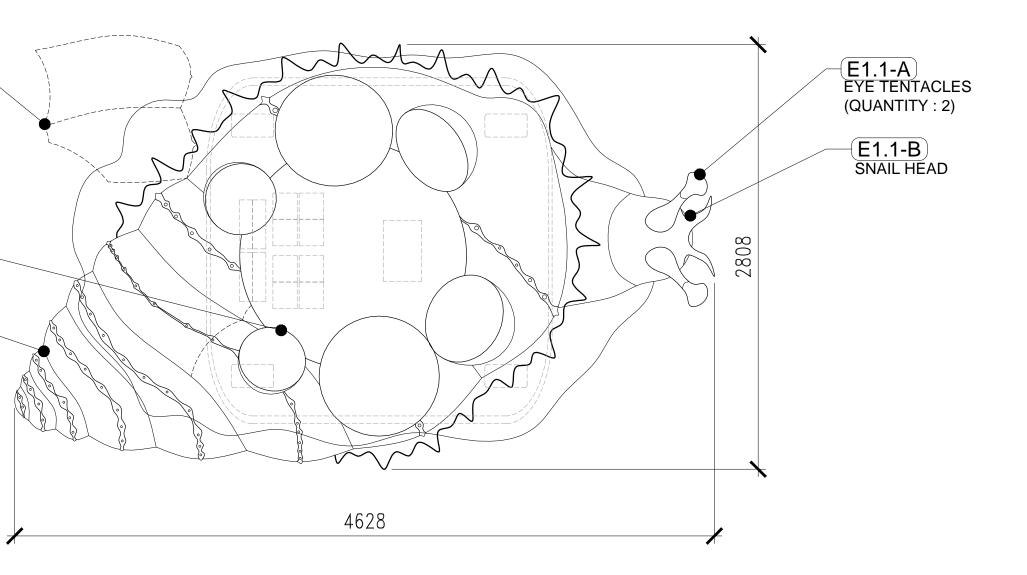

|
|--------|---------------------|------------------------------------------------------------|----------|
|        |                     |                                                            |          |
| E1.1-A | ANIMATION           | SNAIL EYES – eye stalks bob and sway reactively – reactive | 2        |
| E1.1-B | ANIMATION           | SNAIL HEAD NOD – head nods up and down, driven by          | 4        |
|        |                     | cam that runs on street – mechanical, cam                  | 1        |

ACCESS DOOR IN SNAIL -SHELL FOR COSTUMED PERFORMER

DRUMS FOR COSTUMED -PERFORMER (QUANTITY: 6) AS SEA SNAIL SHELL -

FLAGPOLE WITH BANNERS – AND SHELL TOPPER

DRUMS FOR COSTUMED PERFORMER (QUANTITY: 6)

AS SEA SNAIL SHELL

CUSTOM CHASSIS AND DRIVE UNIT BY OTHERS

2441



## CHIMELONG PARADE CRAB CONGA LINE: SEA SNAIL PLAN



1 CHIMELONG PARADE CRAB CONGA LINE: SEA SNAIL ELEVATION



CONCEPT ARTWORK



PROJECT:

## HENQIN OCEAN KINGDOM

CLIENT:

Zhuhai Chimelong Investment and Development Co., Ltd. Chimelong Office G1, Fuxiang Bay, Hengqin New District Zhuhai 519031, People's Republic of China

CONSULTANT:

NOTICES: THESE PARADE DESIGN DOCUMENTS ARE FOR DESIGN INTENT PURPOSE ONLY AND NOT FOR CONSTRUCTION.

ANY PROJECT ARCHITECTURAL DESIGN, ENGINEERING, CONSTRUCTION, COMMISSIONING, AND COMPLIANCE WITH LOCAL LIFE SAFETY AND BUILDING CODES SHALL BE PROVIDED AND PERFORMED BY LOCALLY LICENSED PROFESSIONALS.

THE DATA IN THIS DOCUMENT INCORPORATE PROPRIETARY RIGHTS OF THE HETTEMA GROUP, 67 VALLEY STREET PASADENA, CA 91105. ANY PARTY ACCEPTING THIS DOCUMENT DOES