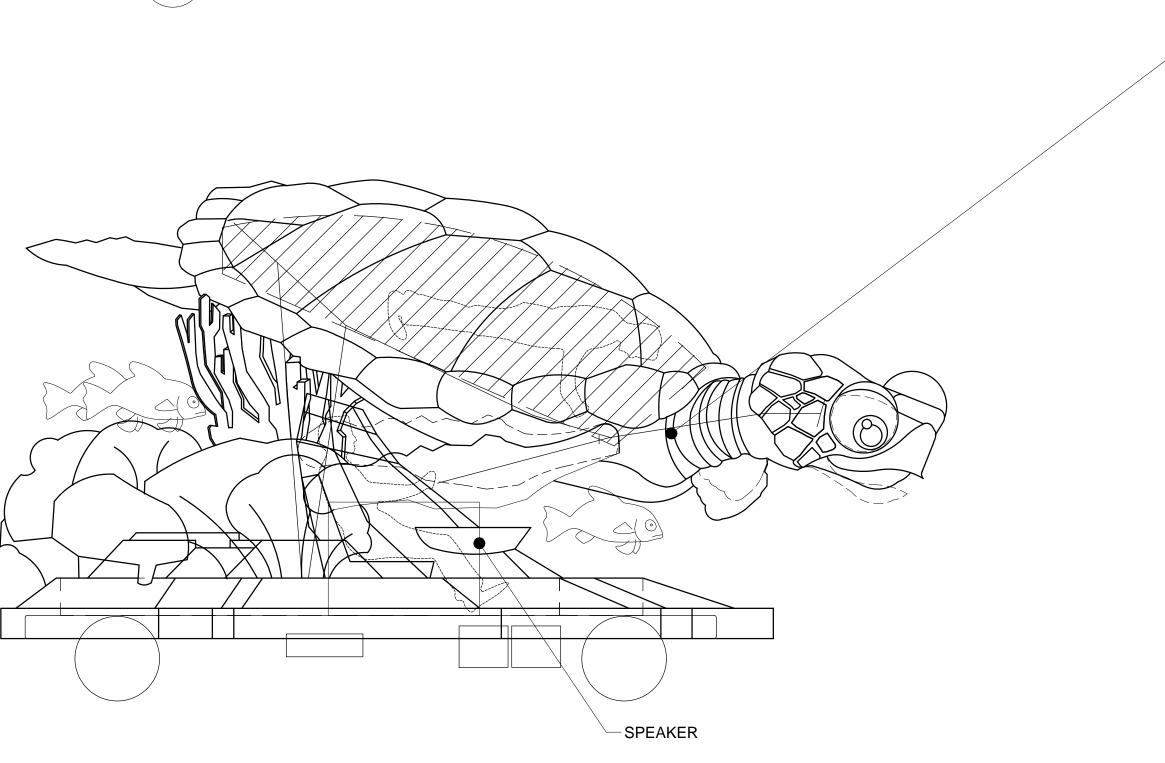

## 1 CHIMELONG PARADE LARGE TURTLE ELEVATION

CONCEPT ARTWORK

PROJECT:

- INTERIOR SPACE OPEN FOR COSTUMED PERFORMERS SPEAKER

- RUBBER OR LIKE MATERIAL AS SHARK TEETH

2