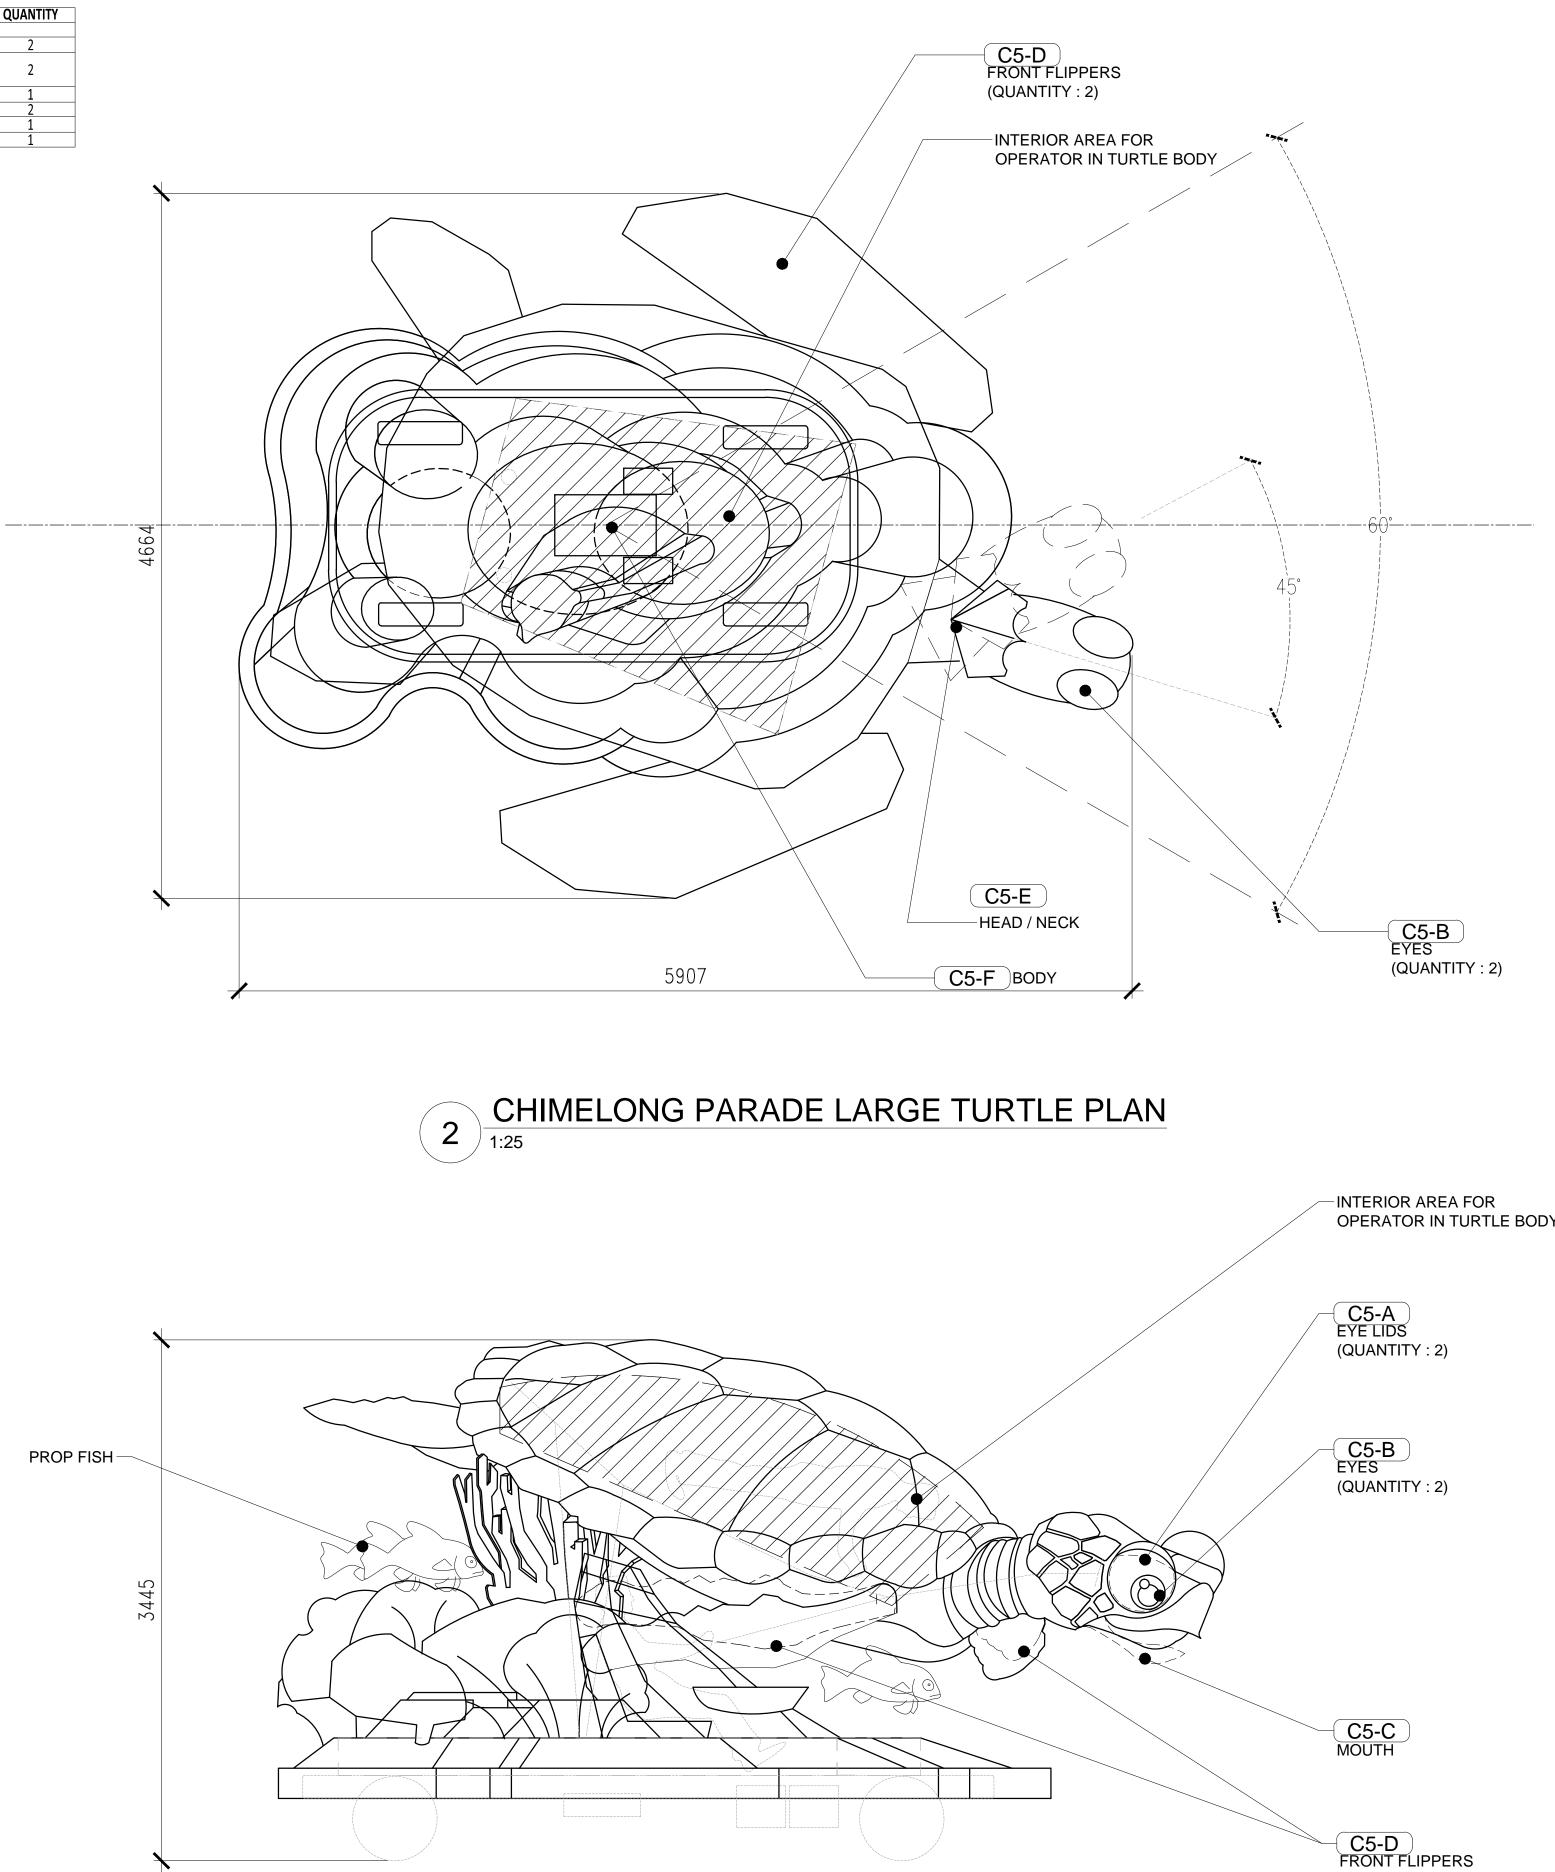

- -

- -

DRAWING TITLE:

CHIMELONG PARADE CONCEPT DEVELOPMENT SILLY SHARK

D-C4-02

| NUMBER      | ANIMATION or EFFECT | DESCRIPTION OF ANIMATION OR EFFECT                          | QUANTITY |
|-------------|---------------------|-------------------------------------------------------------|----------|
| C5-A        | ANIMATION           | EYELIDS – eyelids open/ close on timer – mechanical         | 2        |
| С5-В        | ANIMATION           | EYES – eyes left/ right, tied to float base turning so eyes | 2        |
| CJ-D ANNINF |                     | ead the body's movement – mechanical                        |          |
| C5-C        | ANIMATION           | MOUTH – mouth opens/ closes – puppet                        | 1        |
| C5-D        | ANIMATION           | FLIPPERS - "swimming" action - puppet                       | 2        |
| C5-E        | ANIMATION           | HEAD/ NECK – head left/ right, neck crane – puppet          | 1        |
| C5-F        | ANIMATION           | BODY - body pivot - puppet                                  | 1        |

## 1 CHIMELONG PARADE LARGE TURTLE ELEVATION

CONCEPT ARTWORK

PROJECT:

## FINAL DESIGN PACKAGE UPDATE PROGRESS PLOT

ISSUE DATE

DESCRIPTION

2012/09/10 CONCEPT DESIGN 11-OCT-2012 CONCEPT DEVELOPMENT

DRAWING TITLE:

CHIMELONG PARADE CONCEPT DEVELOPMENT LARGE TURTLE

SHEET NO.

2