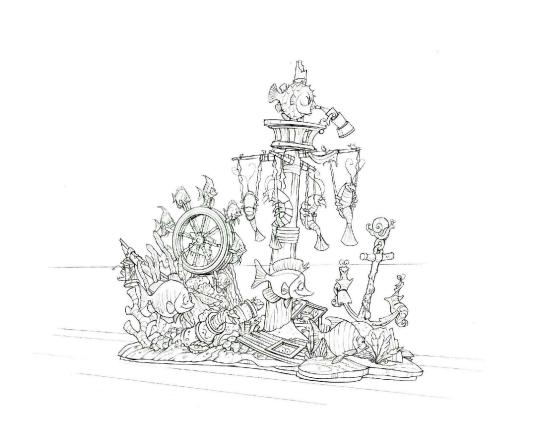

# 1 CHIMELONG PARADE SHIPWRECK PLAYGROUND ELEVATION

CONCEPT ARTWORK

C1-A WHIRLING YARDARM WITH FOUR (4) SHRIMP

OPPER EEL CANNON FINAL DISTANCE TO BE DETERMINED (QUANTITY : 2 TOTAL, 1 PER SIDE)

ANCHOR TEETER-TOTTER WITH TWO (2) SEA SNAILS