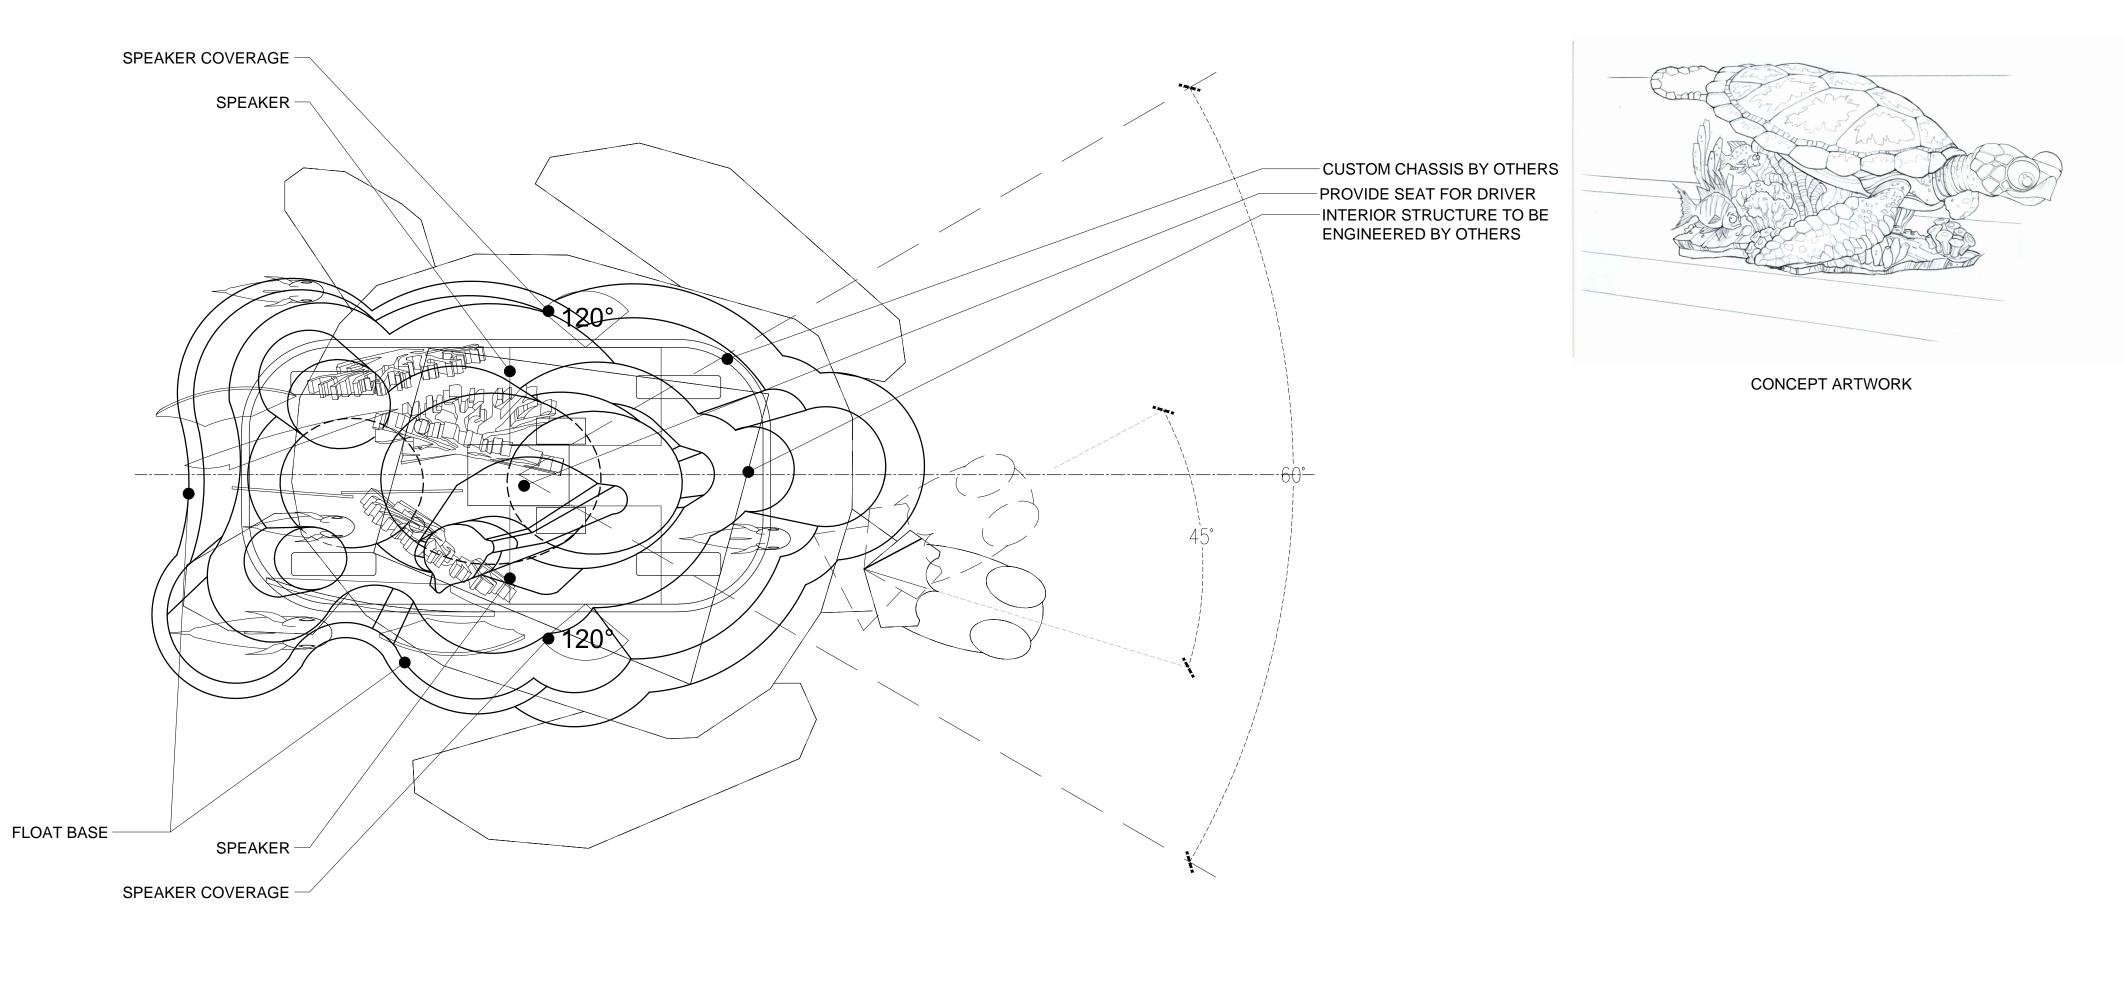

# 4 CHIMELONG PARADE SHIPWRECK PLAYGROUND PLAN

LINE OF CHASSIS INSIDE FLOAT

**BY OTHERS** 

CONCEPT ARTWORK

SPEAKER COVERAGE

-INTERIOR STRUCTURE TO BE ENGINEERED BY OTHERS LINEWORK SHOWN FOR REFERENCE ONLY

LINE OF DRIVER FINAL LOCATION TO BE DETERMINED

-SPEAKER COVERAGE

0.25.5 1

| F.    |    |   |    | H   |                    |               |   |
|-------|----|---|----|-----|--------------------|---------------|---|
|       | 7  | Å | 1  |     |                    |               |   |
| T H E | НИ |   | ΓE | M A | G R                |               | 5 |
|       |    |   | ,  |     | ENA, CA<br>683 911 | A 91105<br>17 |   |