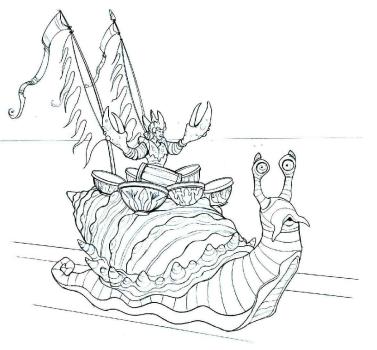

# 1 CHIMELONG PARADE SHIPWRECK PLAYGROUND ELEVATION

CONCEPT ARTWORK

C1-A WHIRLING YARDARM WITH FOUR (4) SHRIMP

OPPER EEL CANNON FINAL DISTANCE TO BE DETERMINED (QUANTITY : 2 TOTAL, 1 PER SIDE)

ANCHOR TEETER-TOTTER WITH TWO (2) SEA SNAILS