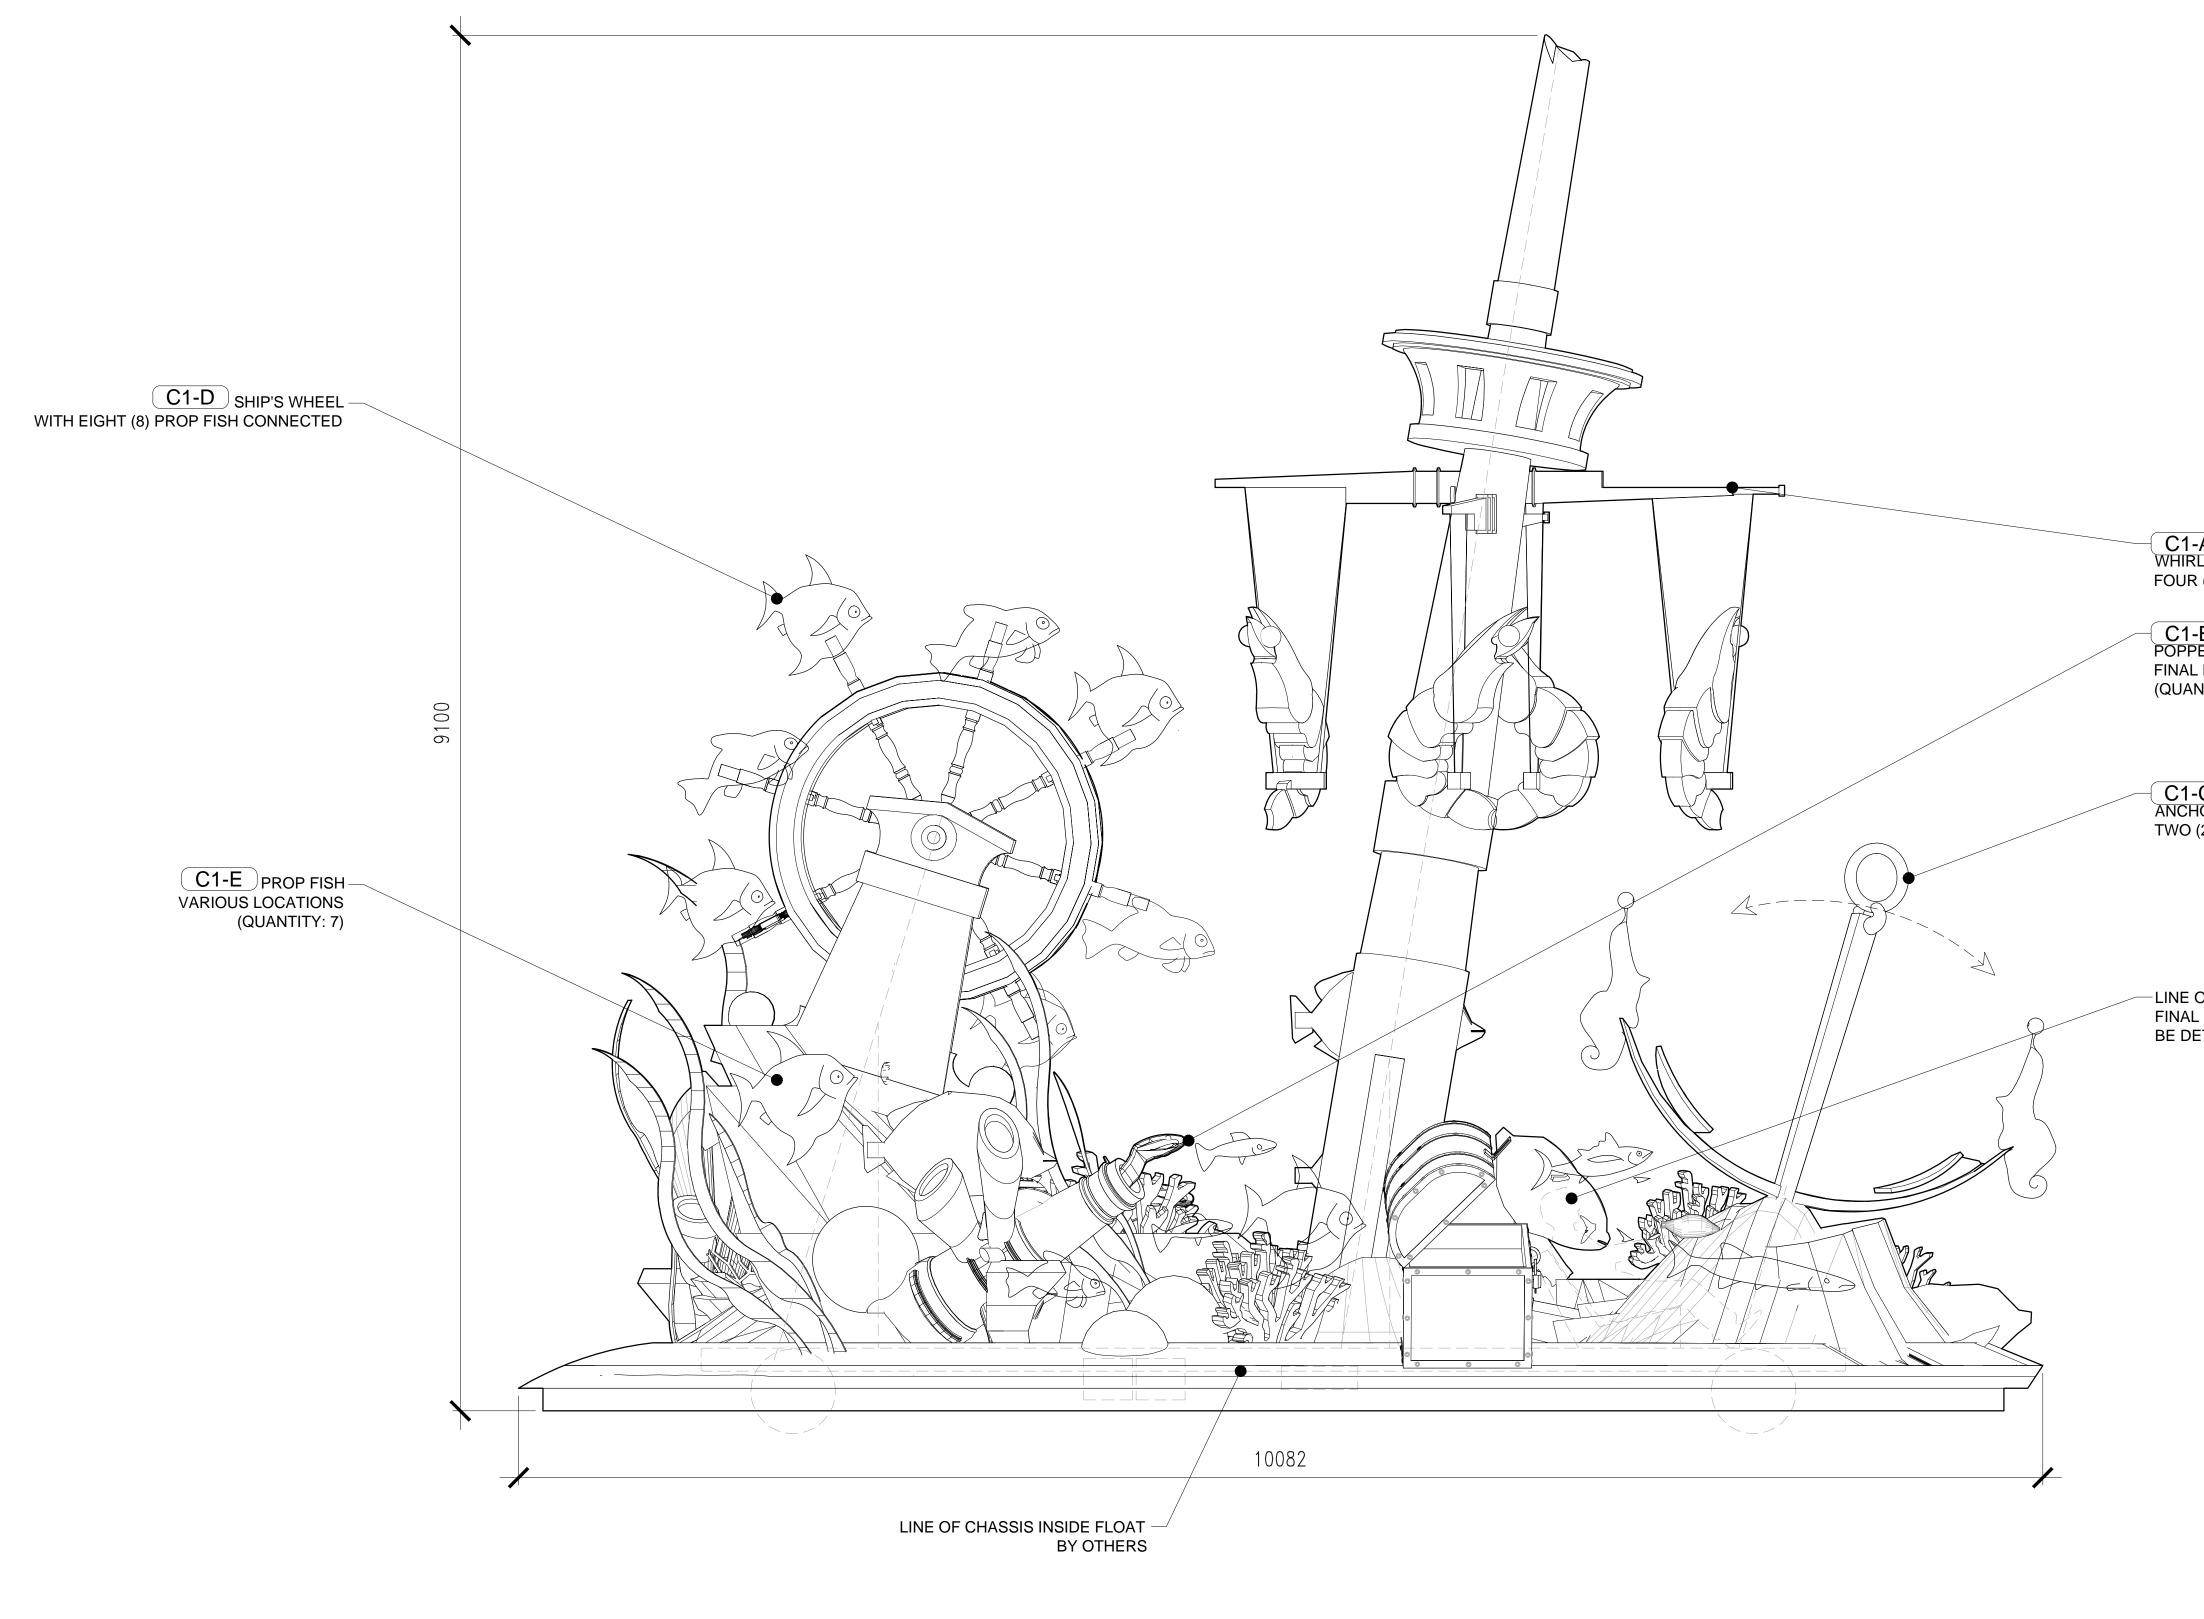

DRAWING TITLE:

CHIMELONG PARADE CONCEPT DEVELOPMENT CORAL REEF: OCTOPUS

| NUMBER | ANIMATION or EFFECT | DESCRIPTION OF ANIMATION OR EFFECT                                                                                                                              | QUANTITY |
|--------|---------------------|-----------------------------------------------------------------------------------------------------------------------------------------------------------------|----------|
| C1-A   | ANIMATION           | WHIRLING YARDARM WITH FOUR (4) SWINGING SHRIMP<br>– yardarm rotates 360 degrees rapidly – mechanical<br>CANNON POPPER EEL (1 per side) – eel figure pops up and | 1        |
| C1-B   | ANIMATION           | down rapidly inside cannon – mechanical                                                                                                                         | 2        |
| C1-C   | ANIMATION           | ANCHOR TEETER-TOTTER WITH TWO (2) SEA SNAILS –<br>anchors rocks side to side 20 degrees of motion –                                                             | 1        |
| C1-D   | ANIMATION           | mechanical<br>CAPSTAN SHIP'S WHEEL WITH EIGHT (8) PROP FISH<br>ATTACHED – wheel rotates 360 degrees – mechanical                                                | 1        |
| С1-Е   | ANIMATION           | PROP FISH (7 total) – leaping animation – mechanical, cam                                                                                                       | 7        |

# 1 CHIMELONG PARADE SHIPWRECK PLAYGROUND ELEVATION

CONCEPT ARTWORK

C1-A WHIRLING YARDARM WITH FOUR (4) SHRIMP

OPPER EEL CANNON FINAL DISTANCE TO BE DETERMINED (QUANTITY : 2 TOTAL, 1 PER SIDE)

ANCHOR TEETER-TOTTER WITH TWO (2) SEA SNAILS