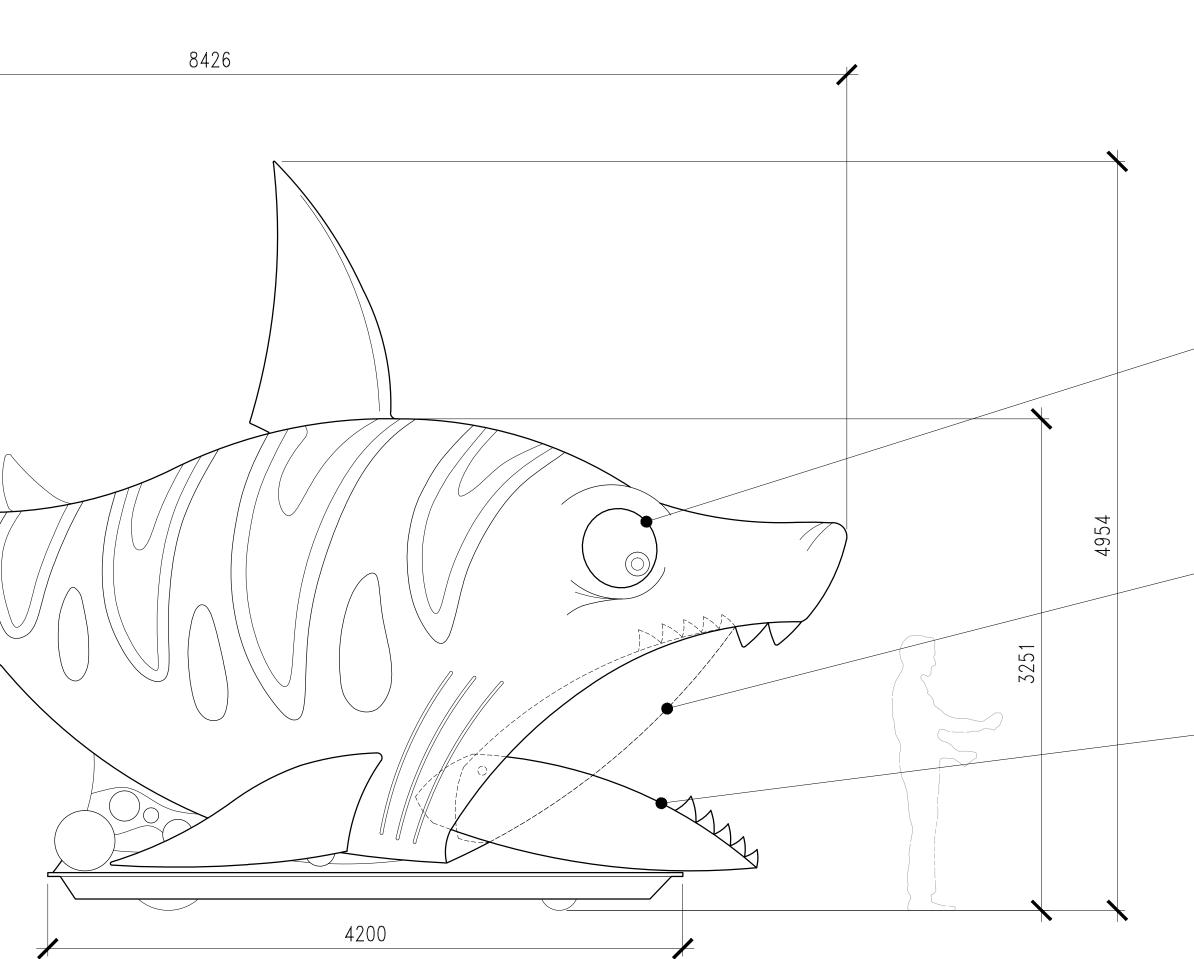

# - C3-D "MOUTH" HINGES DOWN TO ALLOW ACCESS BY PERFORMERS DURING SHOW INTERIOR SURFACE FUNCTIONS AS A SLIDE

KEYPLAN

|                     |        | QUANTITY                                  |        |                                                                    |                        | NUMBER       |
|---------------------|--------|-------------------------------------------|--------|--------------------------------------------------------------------|------------------------|--------------|
|                     |        | 2                                         | puppet | EYES - irises rotate - mechanical<br>MOUTH – mouth opens/ closes - | ANIMATION<br>ANIMATION | C4-A<br>C4-B |
|                     |        |                                           |        |                                                                    |                        |              |
|                     |        |                                           |        |                                                                    |                        |              |
|                     |        | TRUCTURE TC                               |        |                                                                    |                        |              |
|                     | FOR    | ERED BY OTHE<br>ORK SHOWN F<br>EFERENCE O |        |                                                                    |                        |              |
|                     |        |                                           |        |                                                                    |                        |              |
|                     |        |                                           |        |                                                                    |                        |              |
|                     |        |                                           |        |                                                                    |                        |              |
|                     | $\sum$ |                                           |        |                                                                    |                        |              |
|                     |        |                                           |        |                                                                    |                        |              |
|                     |        |                                           |        |                                                                    |                        |              |
|                     |        |                                           |        |                                                                    |                        |              |
|                     |        |                                           |        |                                                                    |                        |              |
| 2 <u>C</u><br>1:25  |        |                                           |        |                                                                    |                        |              |
|                     |        |                                           |        |                                                                    |                        |              |
|                     |        |                                           |        |                                                                    |                        |              |
|                     | 1      |                                           |        |                                                                    |                        |              |
|                     |        |                                           |        |                                                                    |                        |              |
|                     |        |                                           |        |                                                                    |                        |              |
|                     |        |                                           |        |                                                                    |                        |              |
|                     |        |                                           |        |                                                                    |                        |              |
|                     |        |                                           |        |                                                                    |                        |              |
|                     |        |                                           |        |                                                                    |                        |              |
|                     |        |                                           |        |                                                                    |                        |              |
|                     |        |                                           |        |                                                                    |                        |              |
|                     |        |                                           |        |                                                                    |                        |              |
|                     |        |                                           |        |                                                                    |                        |              |
|                     |        |                                           |        |                                                                    |                        |              |
|                     |        |                                           |        |                                                                    |                        |              |
|                     |        |                                           |        |                                                                    |                        |              |
|                     |        |                                           |        |                                                                    |                        |              |
| 1 <u>CH</u><br>1:25 |        |                                           |        |                                                                    |                        |              |
| 1 1:25              |        |                                           |        |                                                                    |                        |              |
|                     |        |                                           |        |                                                                    |                        |              |

## HIMELONG PARADE SILLY SHARK ELEVATION

| Z | 7 | $\wedge$  |    |
|---|---|-----------|----|
|   | A |           |    |
|   |   |           | av |
|   |   | J. C. Com |    |

CONCEPT ARTWORK

- SHARK MOUTH IN CLOSED POSITION

C4-B SHARK MOUTH OPENS TO ALLOW ACCESS FOR PERFORMERS

| THE HETTEMA GROUP<br>67 VALLEY STREET, PASADENA, CA 91105<br>T. 626 683 9876 . F. 626 683 9117 |
|------------------------------------------------------------------------------------------------|
| PROJECT:                                                                                       |

- INTERIOR SPACE OPEN FOR COSTUMED PERFORMERS SPEAKER

- RUBBER OR LIKE MATERIAL AS SHARK TEETH

2