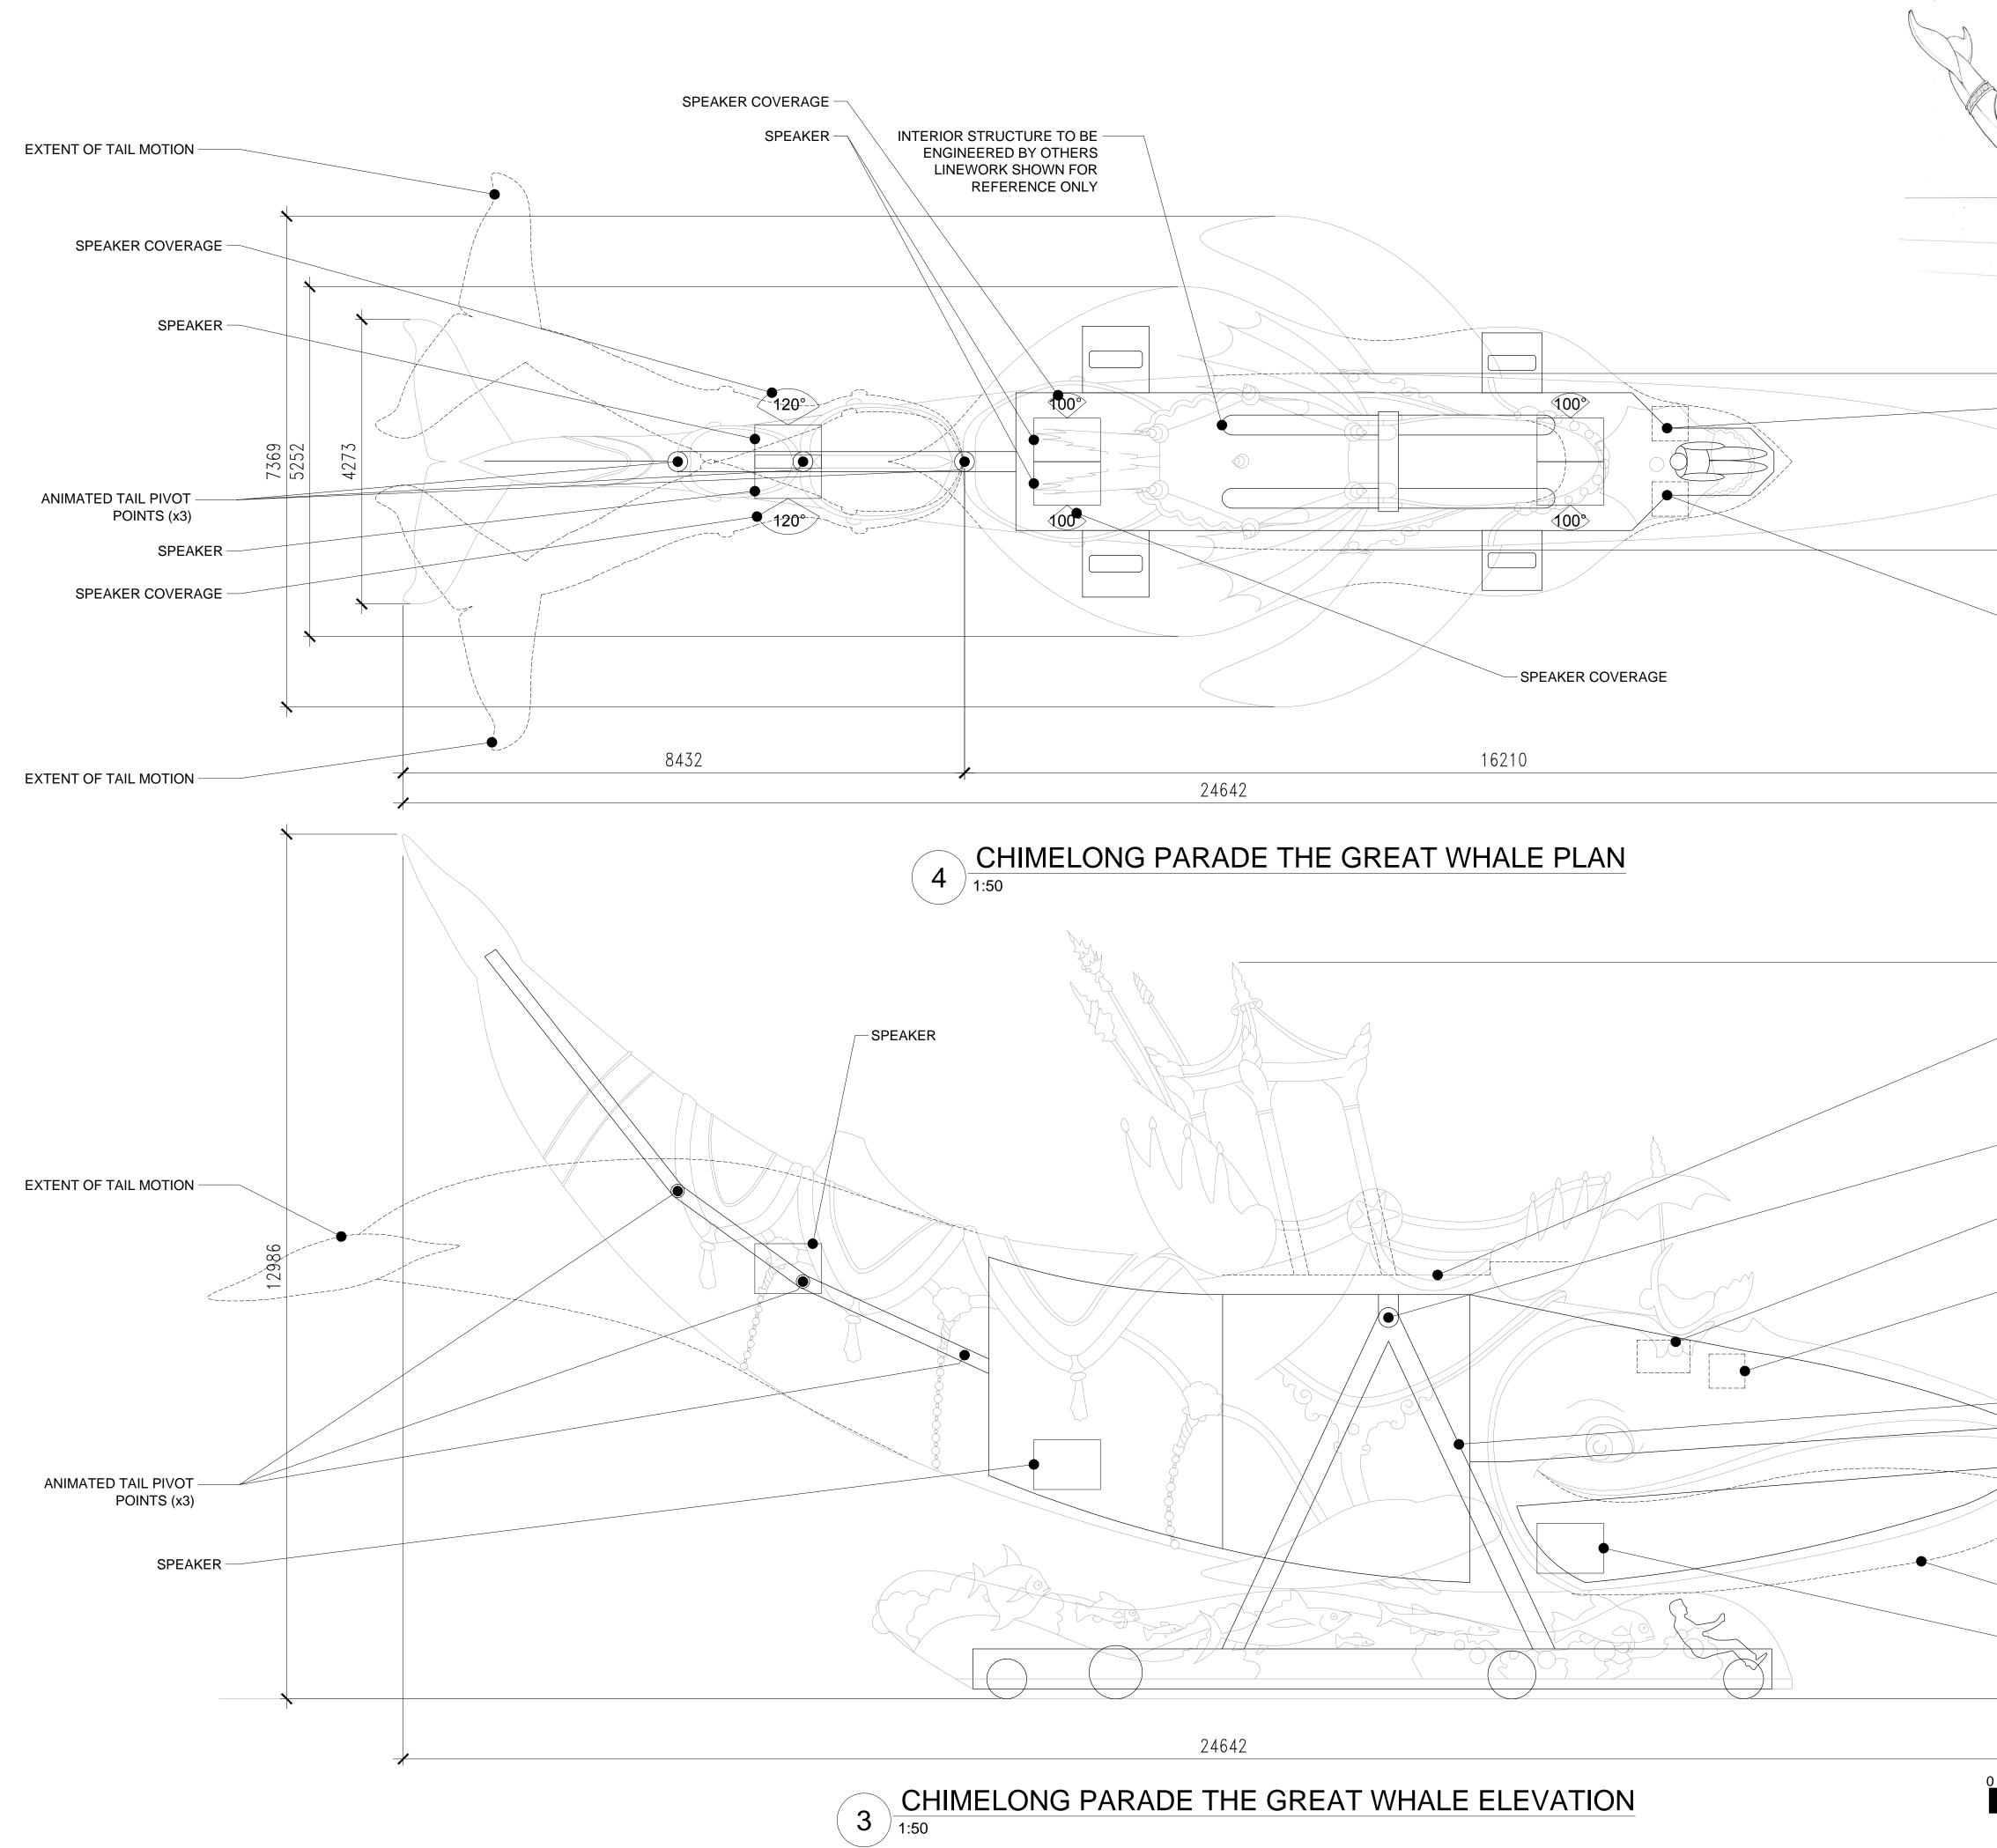

## NOT FOR CONSTRUCTION

| NUMBER | ANIMATION or EFFECT | DESCRIPTION OF ANIMATION OR EFFECT                                               | QUANTIT |
|--------|---------------------|----------------------------------------------------------------------------------|---------|
|        |                     |                                                                                  |         |
| A1-A   | ANIMATION           | WHALE SHARK – leaping animation – mechanical, cam                                | 1       |
| A1-B   | ANIMATION           | SYNCRONIZED ROLLING WAVES (8) – rotating animation – mechanical, cam             | 8       |
| A1-C   | EFFECT              | SCENT EFFÉCT – sea spray scent cannons concealed within<br>float                 | 1       |
| A1-D   | EFFECT              | BLOW HOLE SPRAY – Dolphin's blow holes blast LN2                                 | 3       |
| A1-E   | ANIMATION           | DOLPHIN, tethered to chariot – leaping animation –<br>mechanical, cam            | 2       |
| A1-F   | ANIMATION           | DOLPHIN, untethered – leaping animation – mechanical,<br>cam                     | 1       |
| A1-G   | ANIMATION           | SYNCRONIZED SWIMMING FISH (11 PER SIDE) – leaping<br>animation – mechanical, cam | 22      |