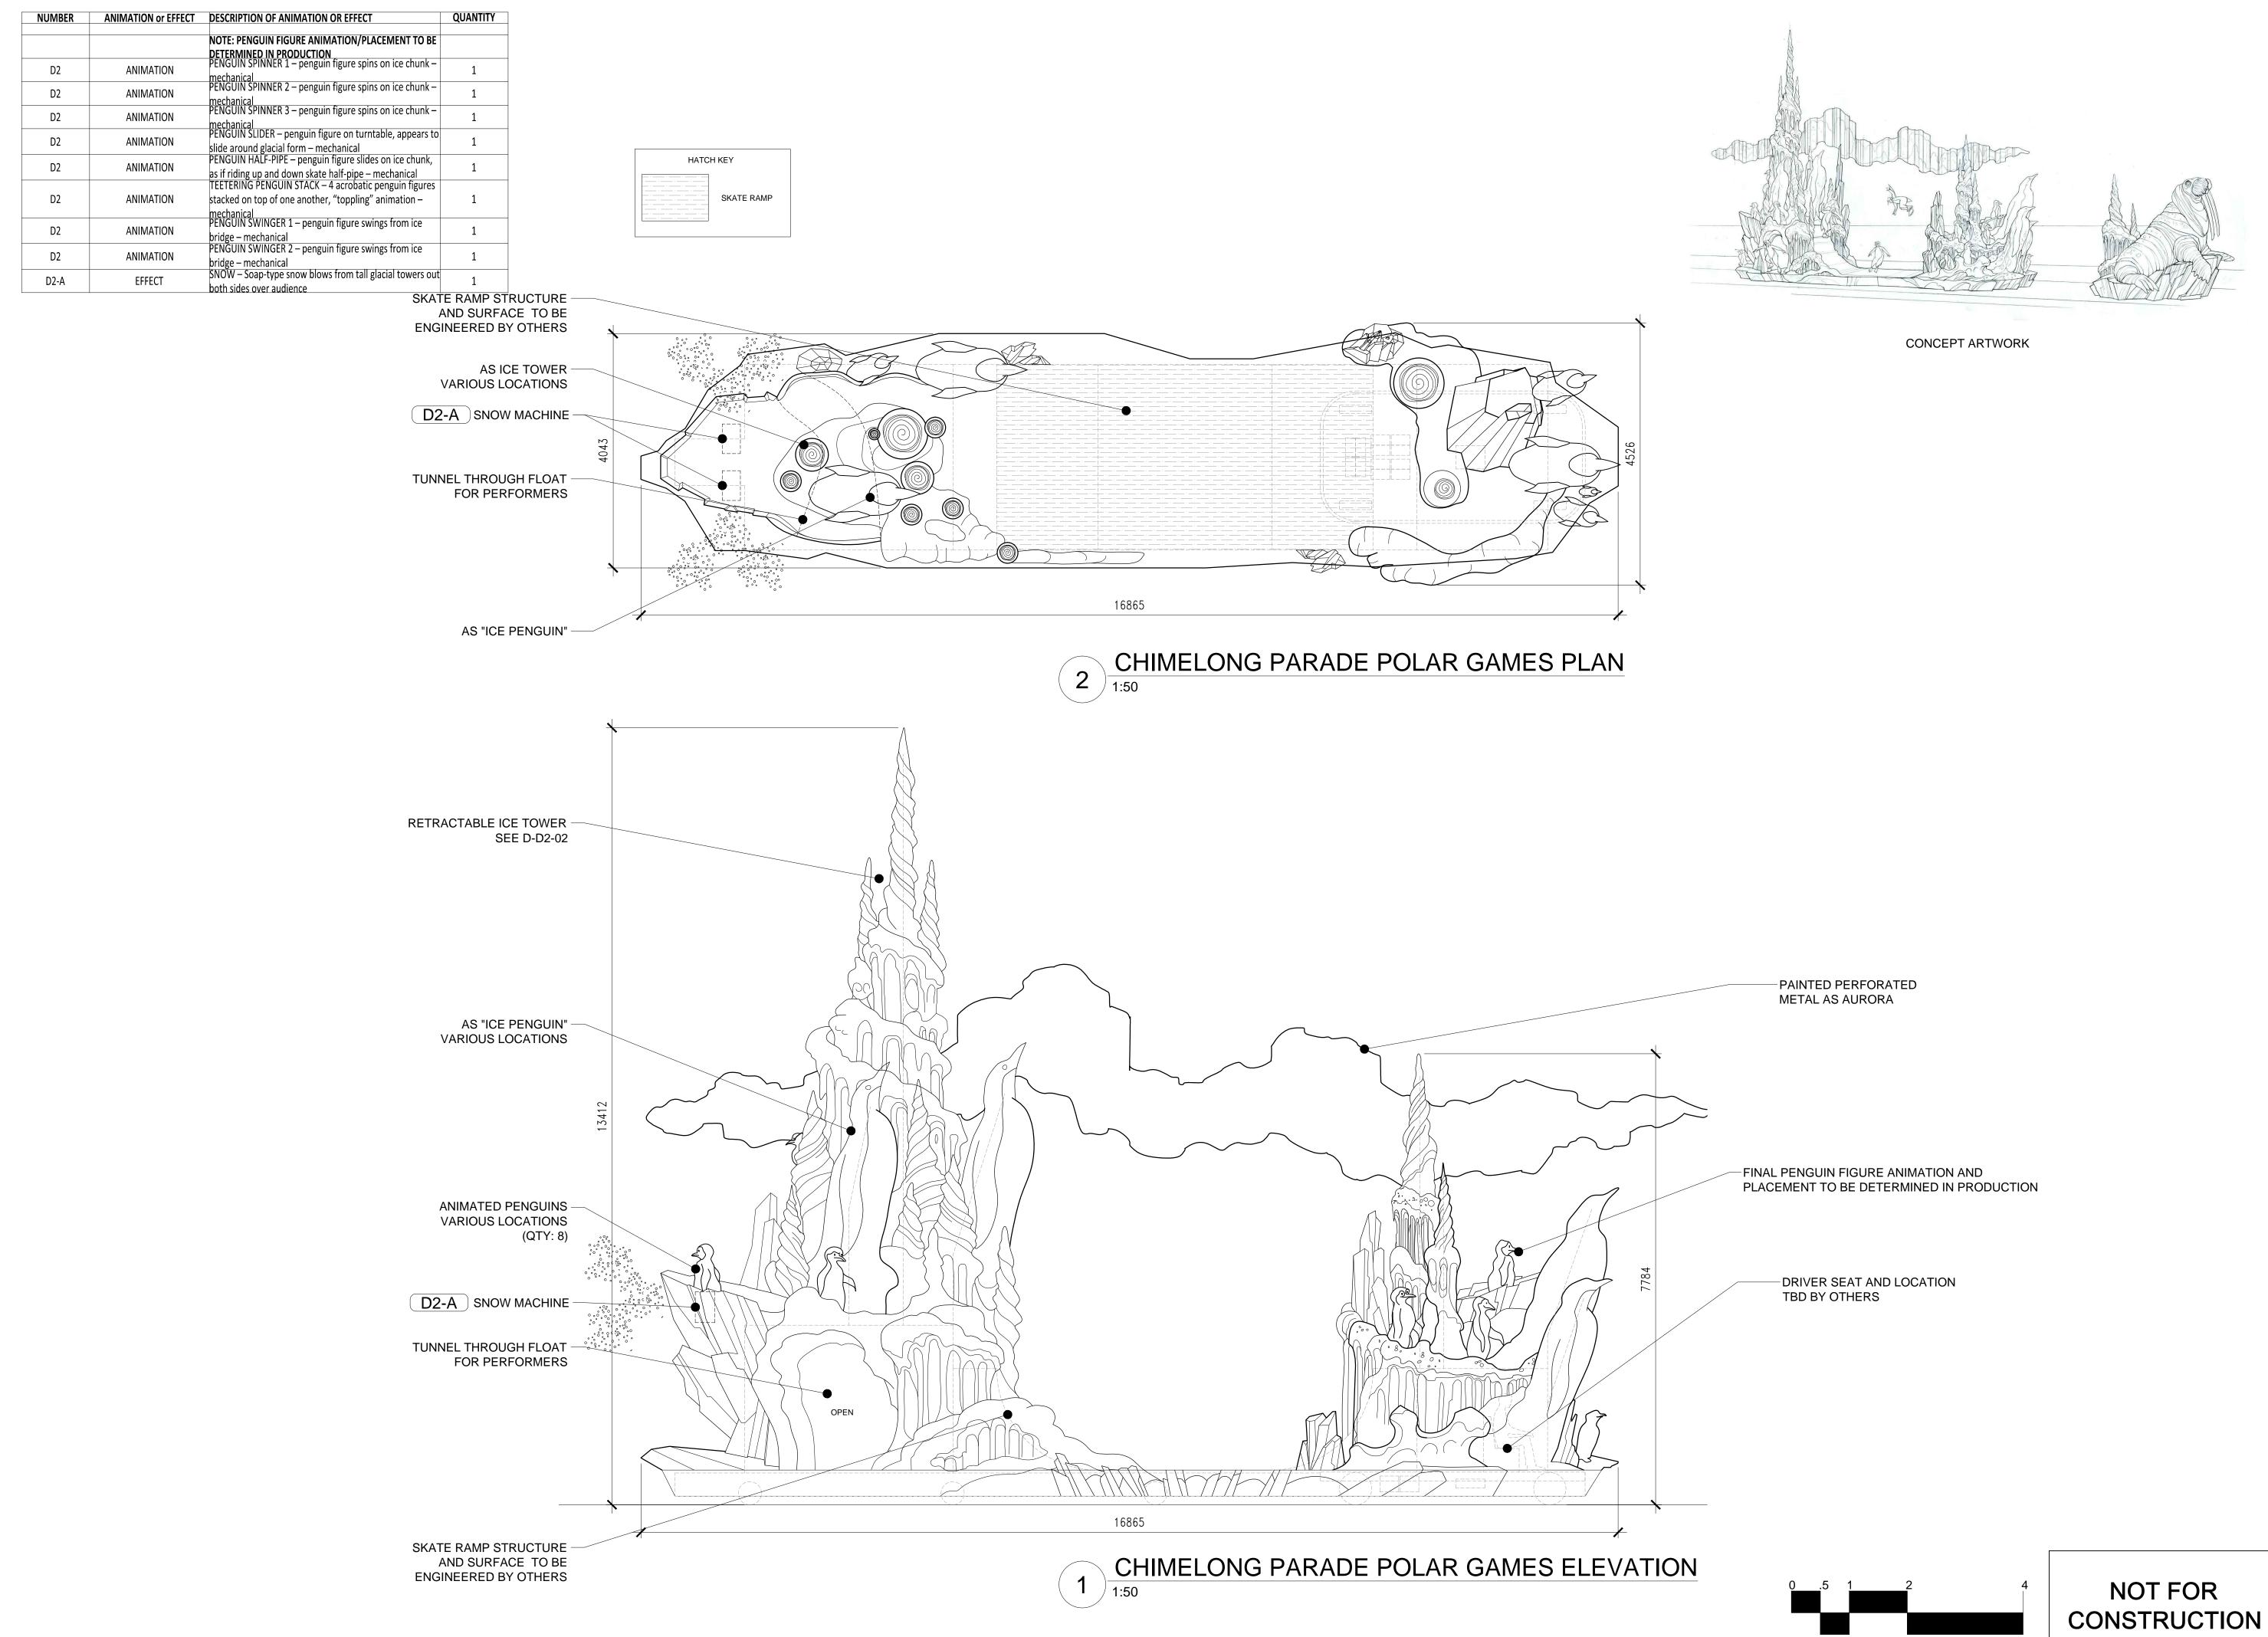

## NOT FOR CONSTRUCTION

| NUMBER | ANIMATION or EFFECT | DESCRIPTION OF ANIMATION OR EFFECT                                               | QUANTIT |
|--------|---------------------|----------------------------------------------------------------------------------|---------|
|        |                     |                                                                                  |         |
| A1-A   | ANIMATION           | WHALE SHARK – leaping animation – mechanical, cam                                | 1       |
| A1-B   | ANIMATION           | SYNCRONIZED ROLLING WAVES (8) – rotating animation – mechanical, cam             | 8       |
| A1-C   | EFFECT              | SCENT EFFÉCT – sea spray scent cannons concealed within<br>float                 | 1       |
| A1-D   | EFFECT              | BLOW HOLE SPRAY – Dolphin's blow holes blast LN2                                 | 3       |
| A1-E   | ANIMATION           | DOLPHIN, tethered to chariot – leaping animation –<br>mechanical, cam            | 2       |
| A1-F   | ANIMATION           | DOLPHIN, untethered – leaping animation – mechanical,<br>cam                     | 1       |
| A1-G   | ANIMATION           | SYNCRONIZED SWIMMING FISH (11 PER SIDE) – leaping<br>animation – mechanical, cam | 22      |