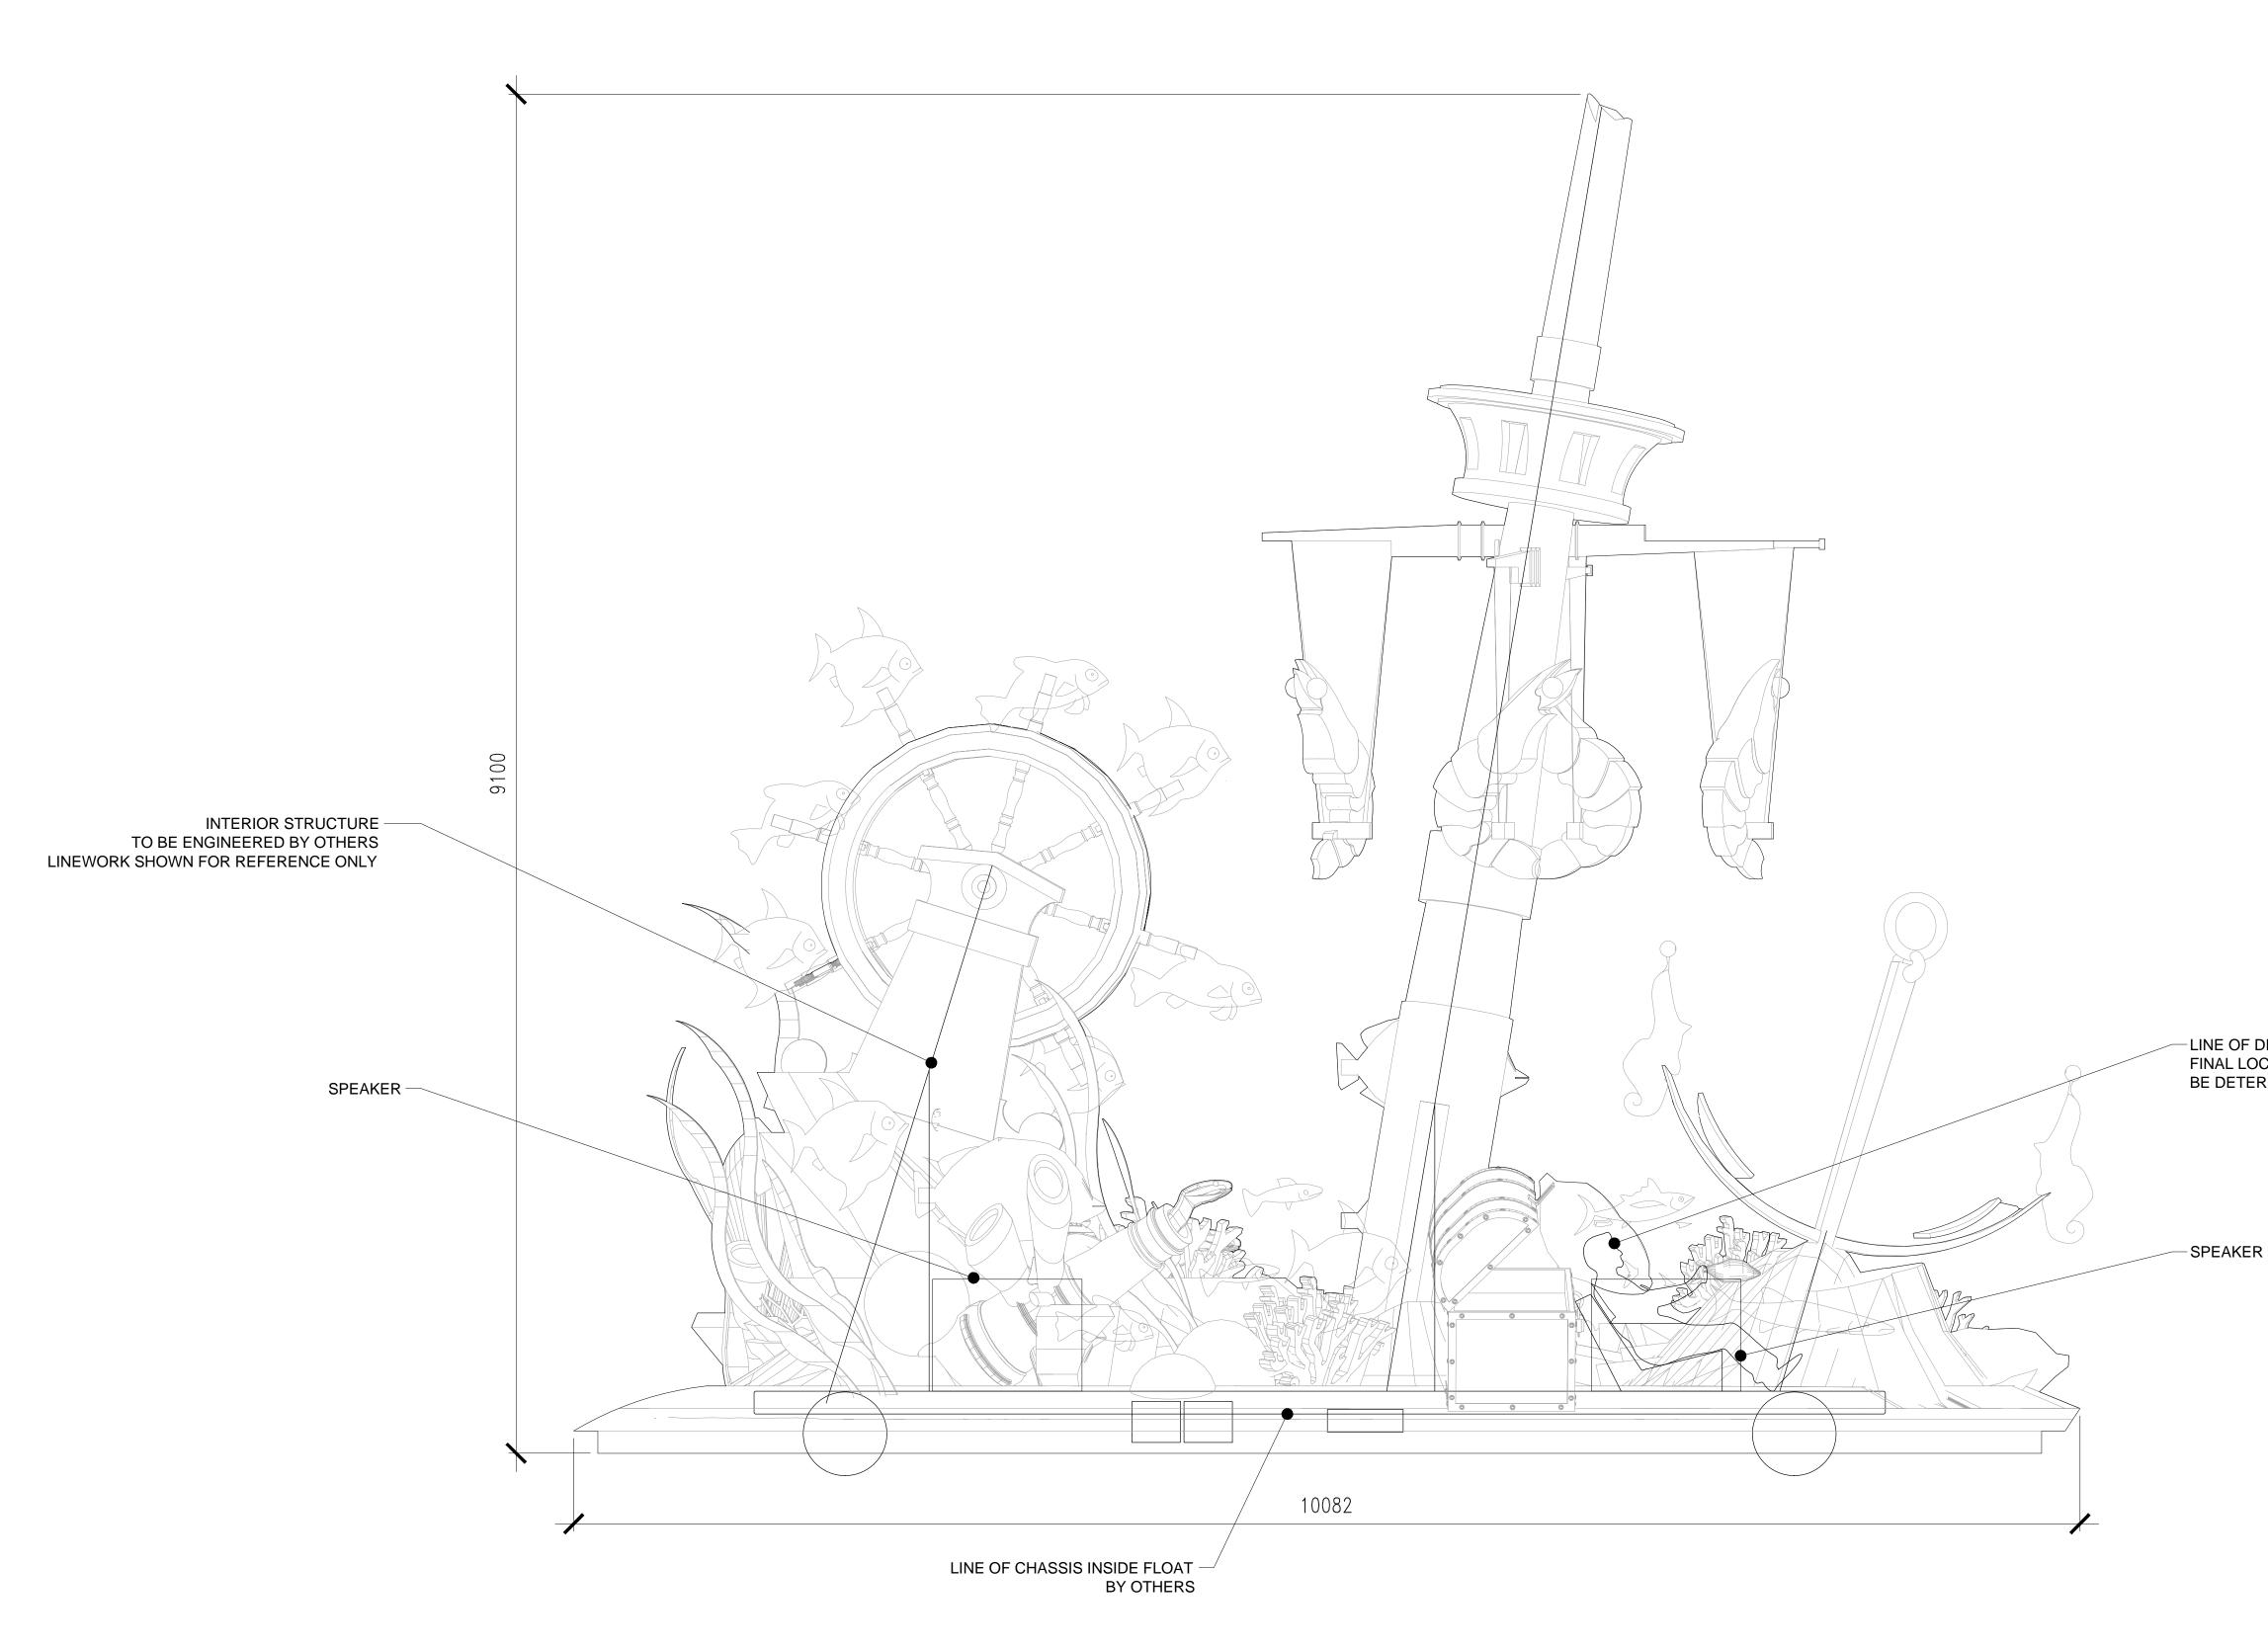

# 4 CHIMELONG PARADE SHIPWRECK PLAYGROUND PLAN

LINE OF CHASSIS INSIDE FLOAT

**BY OTHERS** 

CONCEPT ARTWORK

SPEAKER COVERAGE

-INTERIOR STRUCTURE TO BE ENGINEERED BY OTHERS LINEWORK SHOWN FOR REFERENCE ONLY

LINE OF DRIVER FINAL LOCATION TO BE DETERMINED

-SPEAKER COVERAGE

0.25.5 1

| F.    |    |   |    | H   |                    |               |   |
|-------|----|---|----|-----|--------------------|---------------|---|
|       | 7  | Å | 1  |     |                    |               |   |
| T H E | НИ |   | ΓE | M A | G R                |               | 5 |
|       |    |   | ,  |     | ENA, CA<br>683 911 | A 91105<br>17 |   |