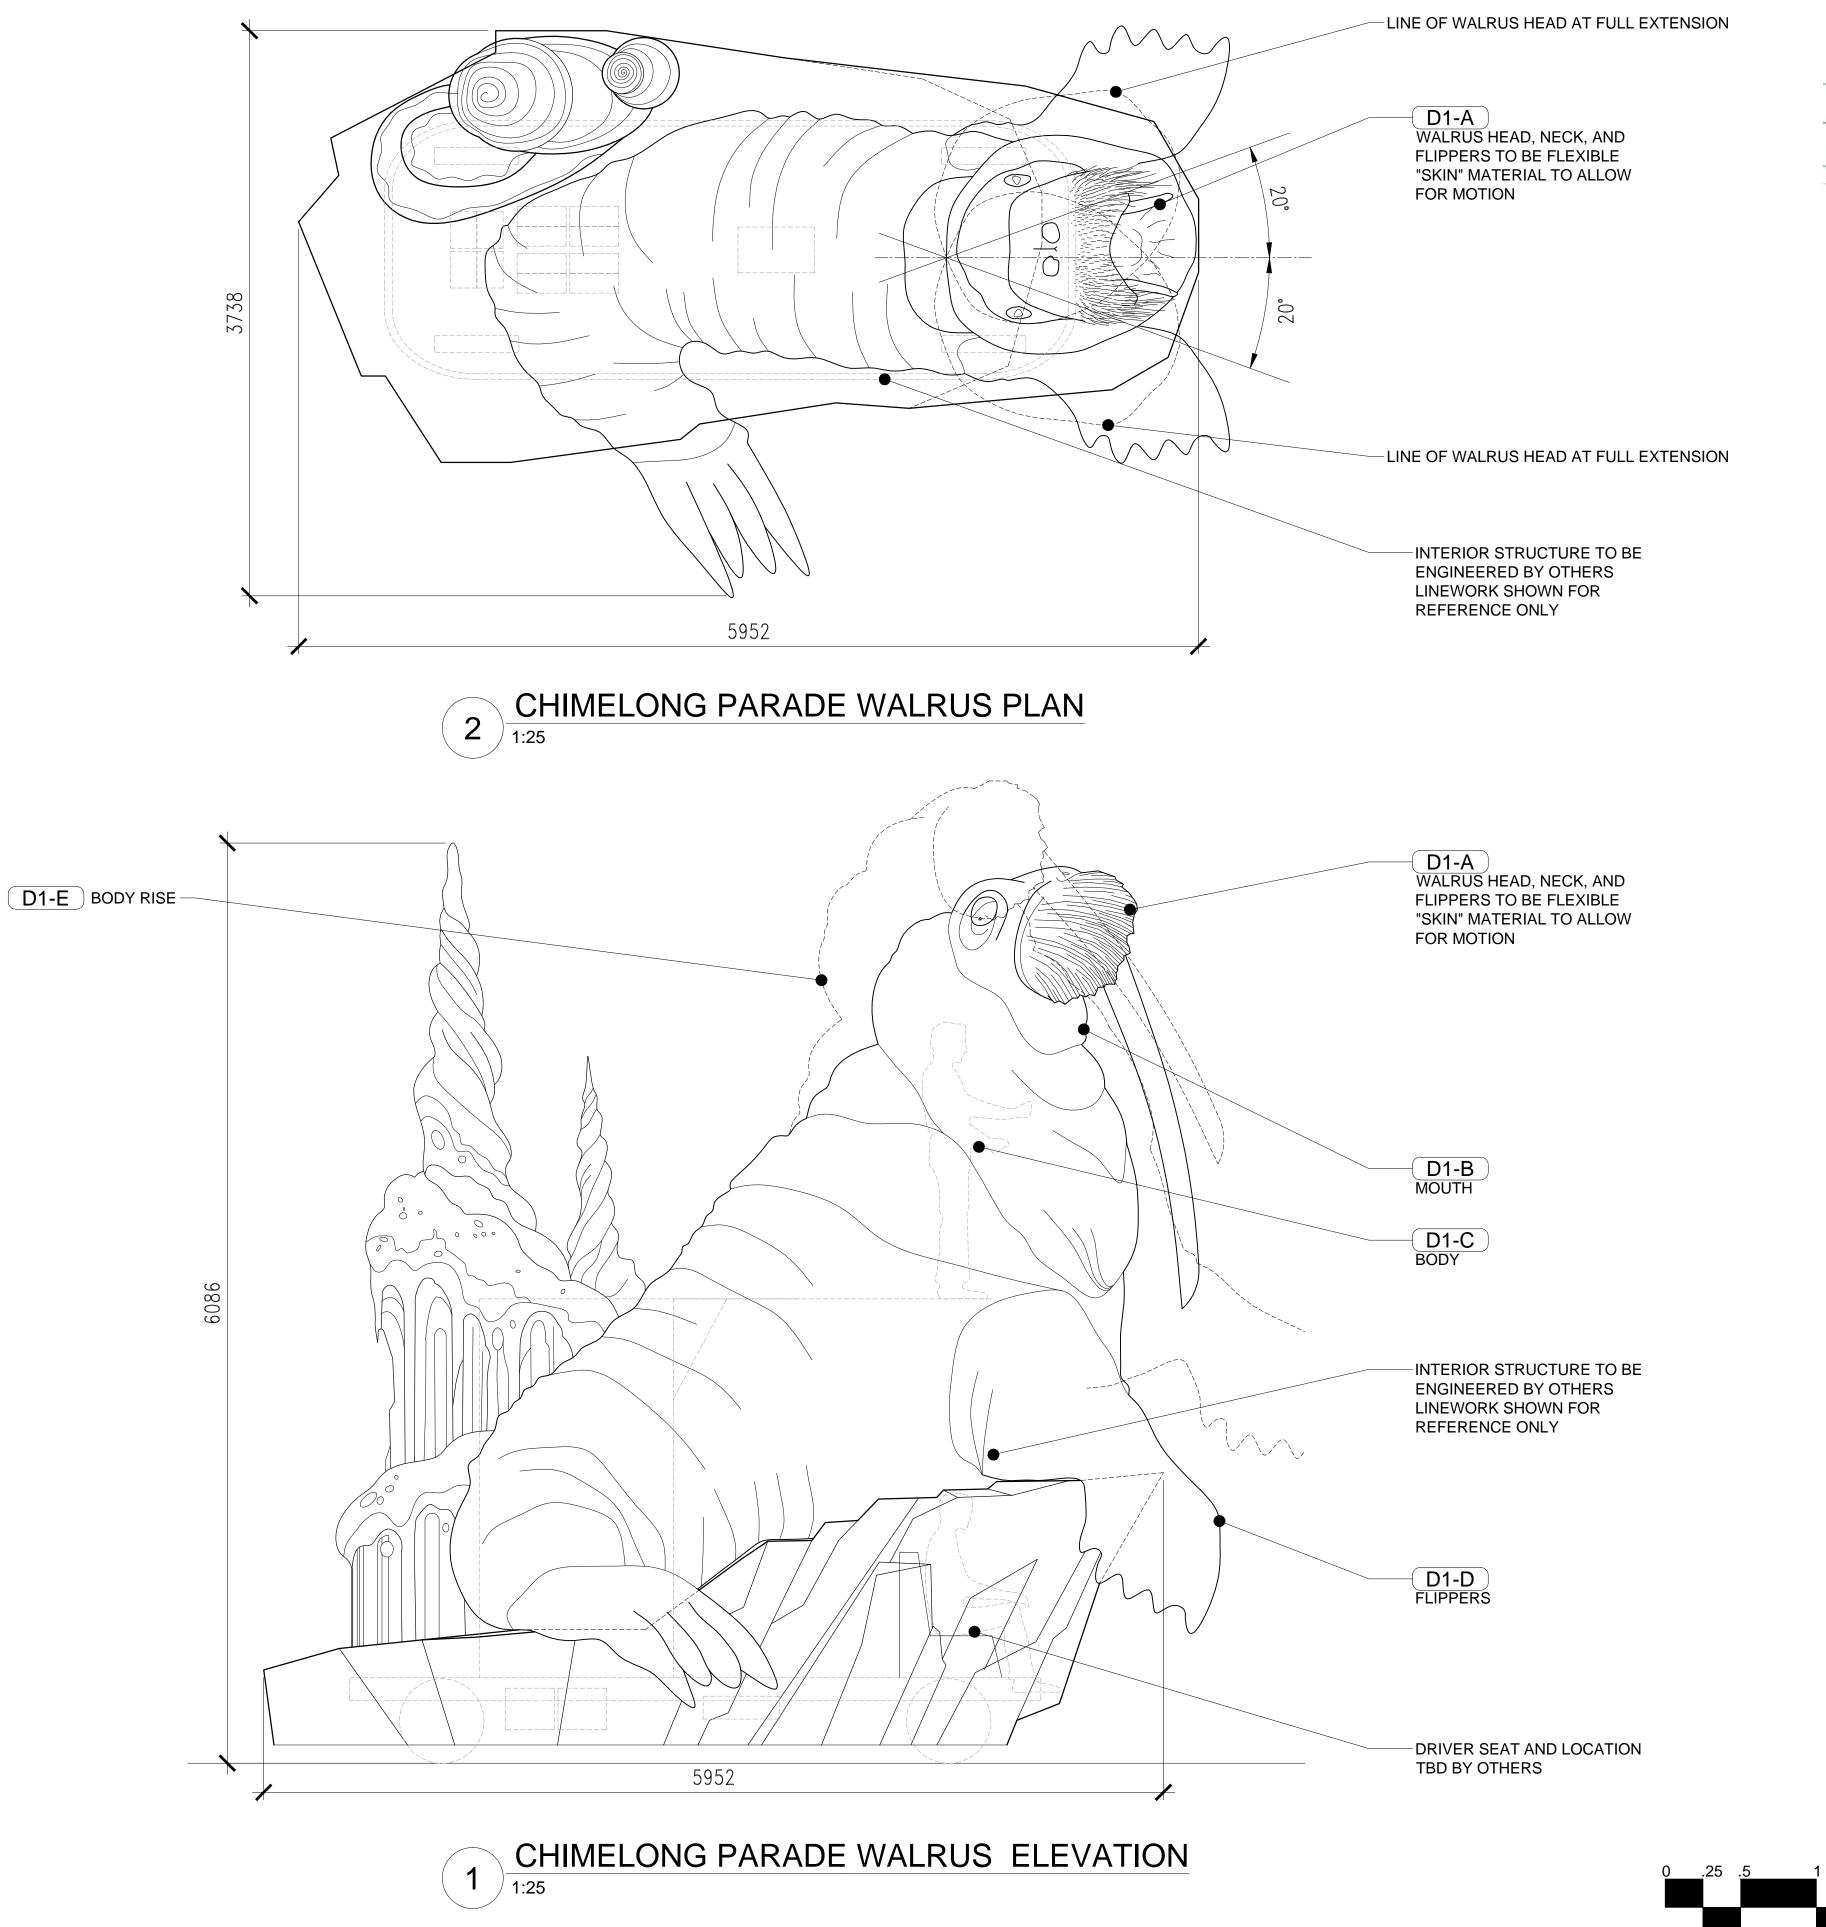

SHEET NO.

D-C5-02

2

| NUMBER | ANIMATION or EFFECT | DESCRIPTION OF ANIMATION OR EFFECT                  | QUANTITY |
|--------|---------------------|-----------------------------------------------------|----------|
| D1-A   | ANIMATION           | HEAD - head turn left/right - puppet                | 1        |
| D1-B   | ANIMATION           | MOUTH - mouth open/close - puppet                   | 1        |
| D1-C   | ANIMATION           | BODY - body sway, squash/stretch animation - puppet | 1        |
| D1-D   | ANIMATION           | FLIPPERS - up/down "flapping" action - puppet       | 2        |
| D1-E   | ANIMATION           | BODY RISE - body rears up on hind flippers - puppet | 1        |

PROJECT: